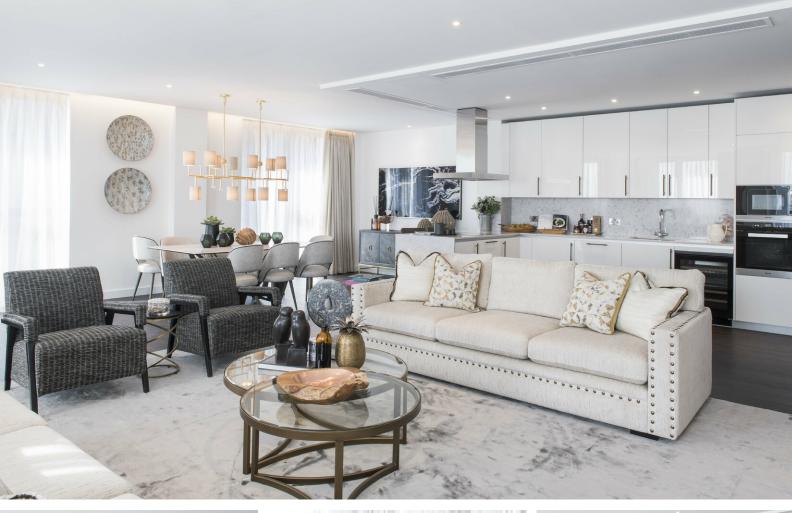

The apartment comprises a magnificent 868 Sq Ft reception room offering an ideal entertaining space with Samsung Smart TV's with Bose sound bars incorporating a built in Amazon Alexa to control the reception room lighting, TV, heating systems and electric privacy curtains along with a private Winter Garden. The reception room is open plan to a fully fitted kitchen featuring integrated Miele appliances and Hot Tap with floor to ceiling windows.