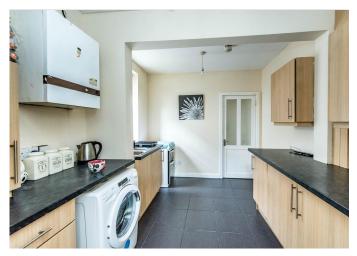

### 76 Eastern Avenue | Arbourthorne | Sheffield | S2 2GJ

Property Tenure: Freehold

An incredibly deceptive three/four bedroomed, extended semi detached property. Having been tastefully extended to the rear and side to create this spacious feel to the ground floor number 76 also enjoys ample parking to the front along with a larger than expected private garden to the rear. Offered to the open market with the benefit of no upward chain and vacant possession on completion this property will be super popular with the young family, professional couple or those looking to invest as it's currently used as a successful buy to let. With 891 sq feet of accommodation arranged on two floors and with plenty of scope to explore a full loft conversion (subject to planning) its easy to say that viewing is absolutely essential to do full justice. Located in thus popular residential suburb close to amenities, local schooling catchments are also on offer and great commuting transport links are also on the door step.

### **PROPERTY FEATURES**

- THREE/FOUR BEDROOMED SEMI DETACHED
- EXTENDED TO THE REAR AND SIDE
- POTENTIAL TO CONVERT THE LOFT SUBJECT
  TO PLANNING
- OFF ROAD PARKING AND LARGE REAR
  GARDEN
- AVAILABLE WITH NO ONWARD CHAIN
  INVOLVED
- PERFECT FOR THE YOUNG FAMILY OR
  INVESTOR
- VIEWING ADVISED TO SEE THE SIZE ON
  OFFER
  \_\_\_\_\_\_
- SPACIOUS AND LIGHT ACCOMMODATION
  ACROSS TWO/THREE FLOORS
- FREEHOLD COUNCIL TAX BAND A £1,369.21