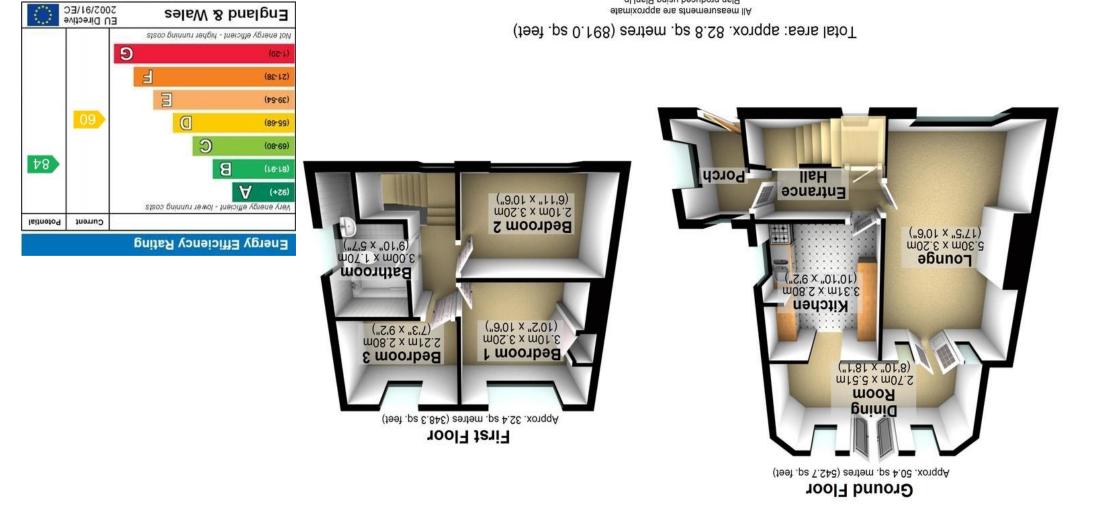

Plan produced using PlanUp.

etemixonqqe are atnemenuseem IIA

WWW.EPC4U.COM

moo.29n1od9tidw@ofni moo.zenrodetidw.www

0114 2688533 Sheffield S11 8TR 952 Ecclesall Road Banner Cross Office

0114 2506070 Sheffield S8 0SF 786 Chesterfield Road Woodseats Office

### 76 Eastern Avenue | Arbourthorne | Sheffield | S2 2GJ

Property Tenure: Freehold

An incredibly deceptive three/four bedroomed, extended semi detached property. Having been tastefully extended to the rear and side to create this spacious feel to the ground floor number 76 also enjoys ample parking to the front along with a larger than expected private garden to the rear. Offered to the open market with the benefit of no upward chain and vacant possession on completion this property will be super popular with the young family, professional couple or those looking to invest as it's currently used as a successful buy to let. With 891 sq feet of accommodation arranged on two floors and with plenty of scope to explore a full loft conversion (subject to planning) its easy to say that viewing is absolutely essential to do full justice. Located in thus popular residential suburb close to amenities, local schooling catchments are also on offer and great commuting transport links are also on the door step.