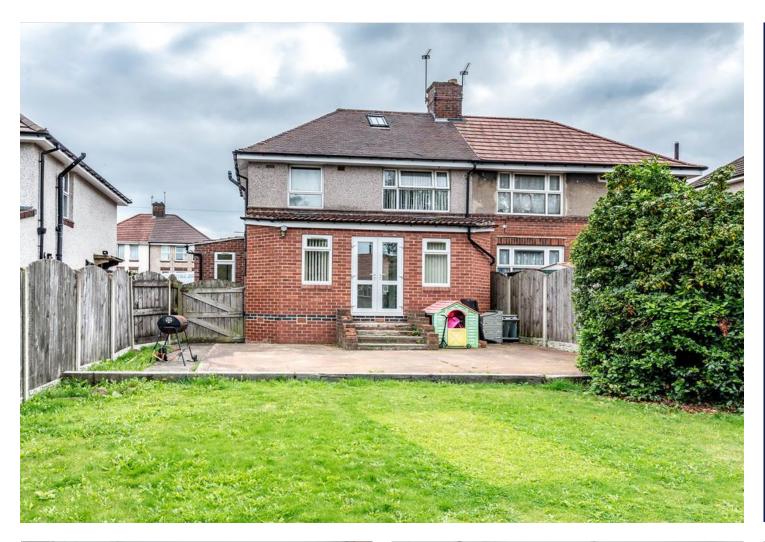

### 76 Eastern Avenue | Arbourthorne | Sheffield | S2 2GJ

Property Tenure: Freehold

An incredibly deceptive three/four bedroomed, extended semi detached property. Having been tastefully extended to the rear and side to create this spacious feel to the ground floor number 76 also enjoys ample parking to the front along with a larger than expected private garden to the rear. Offered to the open market with the benefit of no upward chain and vacant possession on completion this property will be super popular with the young family, professional couple or those looking to invest as it's currently used as a successful buy to let. With 891 sq feet of accommodation arranged on two floors and with plenty of scope to explore a full loft conversion (subject to planning) its easy to say that viewing is absolutely essential to do full justice. Located in thus popular residential suburb close to amenities, local schooling catchments are also on offer and great commuting transport links are also on the door step.

### **PROPERTY FEATURES**

- THREE/FOUR BEDROOMED SEMI DETACHED
- EXTENDED TO THE REAR AND SIDE
- POTENTIAL TO CONVERT THE LOFT SUBJECT
  TO PLANNING
- OFF ROAD PARKING AND LARGE REAR
  GARDEN
- AVAILABLE WITH NO ONWARD CHAIN
  INVOLVED
- PERFECT FOR THE YOUNG FAMILY OR
  INVESTOR
- VIEWING ADVISED TO SEE THE SIZE ON
  OFFER
  \_\_\_\_\_\_
- SPACIOUS AND LIGHT ACCOMMODATION
  ACROSS TWO/THREE FLOORS
- FREEHOLD COUNCIL TAX BAND A £1,369.21