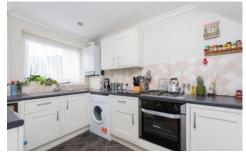

## **Property Details**

3 bedrooms

▶ 1 baths

**EPC** Rating TBC

→ Black water Station (0.5 miles)

- Living room
- Dining room
- Kitchen
- Three bedrooms
- Bathroom
- Rear garden
- Drive way parking
- Convenient for local shops and amenities
- Good local schools

Up

**Ground Floor** 

565 sq ft / 52.5 sq m

No onward chain. A well presented three bedroom home which benefits from excellent downstairs space incorporating a Living room with access out onto the paved rear garden as well as a dining room and a kitchen. Upstairs there are three bedrooms and a white bathroom suite. To the front of the property benefits from driveway parking. The house is conveniently located for Blackwater and its local shops and amenities as well railway station. The area also benefits from good local schools as well as pleasant countryside at Hawley woods and Yateley common.