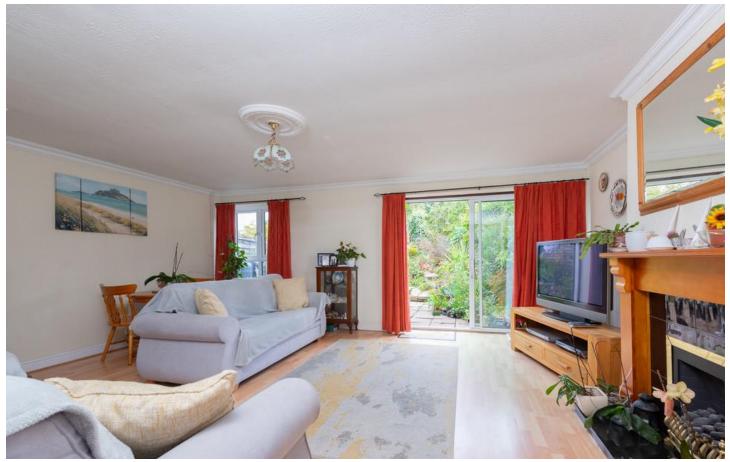

## **Property Details**

3 bedrooms

▶ 1 baths

**EPC** Rating TBC

→ Black water Station (0.5 miles)

- Living room
- Dining room
- Kitchen
- Three bedrooms
- Bathroom
- Rear garden
- Drive way parking
- Convenient for local shops and amenities
- Good local schools

Up

**Ground Floor** 

565 sq ft / 52.5 sq m

No onward chain. A well presented three bedroom home which benefits from excellent downstairs space incorporating a Living room with access out onto the paved rear garden as well as a dining room and a kitchen. Upstairs there are three bedrooms and a white bathroom suite. To the front of the property benefits from driveway parking. The house is conveniently located for Blackwater and its local shops and amenities as well railway station. The area also benefits from good local schools as well as pleasant countryside at Hawley woods and Yateley common.