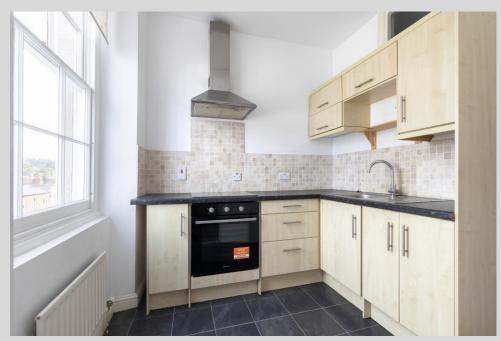

The property boasts beautiful views of town and countryside beyond from all windows and comprises: Entrance Hall, coat cupboard / desk area, walk in utility space with room for a washing machine and dryer, good sized living / dining room with large sash windows and leads into a separate, well-equipped kitchen. There are two equally proportioned good sized double bedrooms with plenty of room for furniture and a family bathroom with three-piece suite.