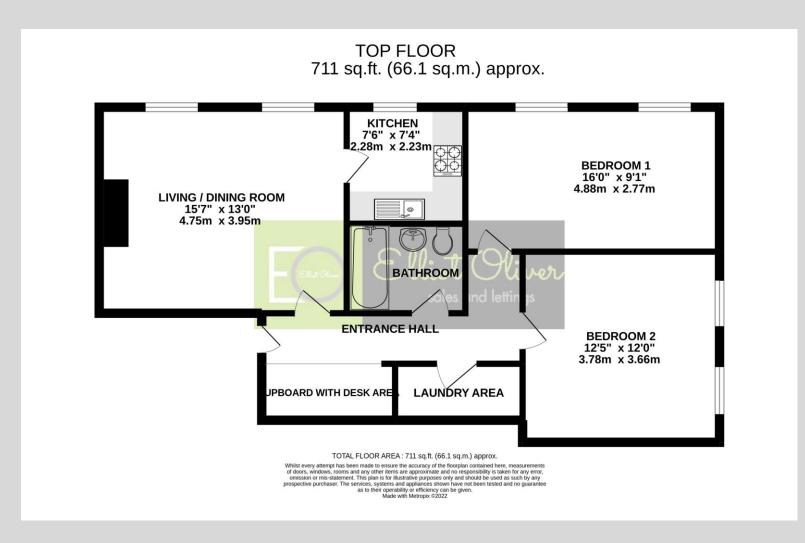

The property boasts beautiful views of town and countryside beyond from all windows and comprises: Entrance Hall, coat cupboard / desk area, walk in utility space with room for a washing machine and dryer, good sized living / dining room with large sash windows and leads into a separate, well-equipped kitchen. There are two equally proportioned good sized double bedrooms with plenty of room for furniture and a family bathroom with three-piece suite.