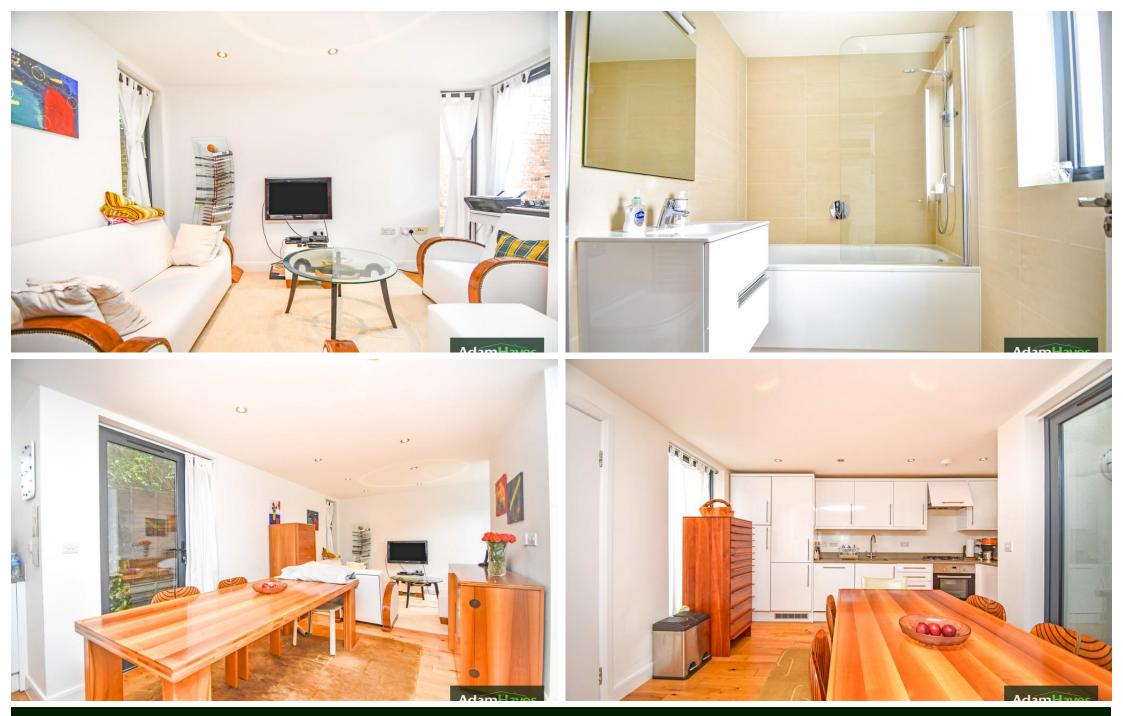

## **Key Features**

- Three Bedrooms
- Two Bathrooms
- Guest Cloakroom
- Modern Kitchen
- Courtyard Garden
- Semi Detached

### **Property Description**

Situated in this residential cul-de-sac location and set within the catchment area for a number of popular schools is this modern three bedroom, two bathroom (one ensuite) semi-detached townhouse. The property is offered chain free and benefits from a modern kitchen with integrated appliances, a low maintenance courtyard garden, a guest cloakroom and gas central heating. To really appreciate the size, location and potential an internal viewing is highly recommended via vendors main agents Adam Hayes Estate Agents.