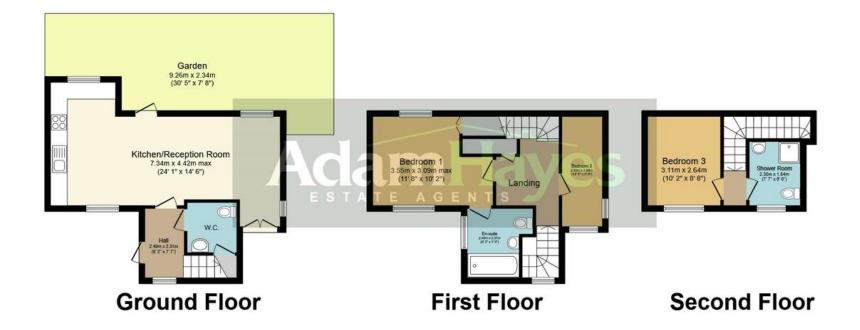

East Finchley Office 158 High Road, East Finchley, London, N2 9AS

Tel: 0208 883 2621 Email: info@adam-hayes.co.uk Web: www.adam-hayes.co.uk

Total floor area 92.9 sq.m. (1,000 sq.ft.) approx

This plan is for illustration purposes only and may not be representative of the property. Plan not to scale.