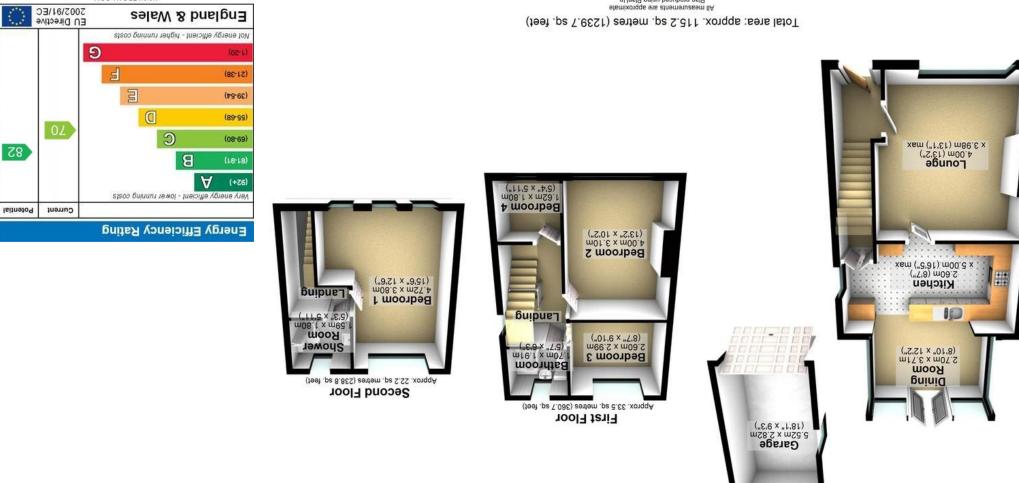

## **PROPERTY FEATURES**

- FOUR BEDROOMED SEMI DETACHED
- TWO BATH/SHOWER ROOMS WITH EN-SUITE TO THE MASTER
- HEART OF ULTRA POPULAR TOTLEY
- PEAK DISTRICT LITERALLY UP THE ROAD
- QUIET CUL DE SAC POSITION
- TOP LOCAL SCHOOLING CATCHMENTS ON OFFER
- PERFECT FOR THE GROWING FAMILY MARKET
- DRIVEWAY GARAGE AND LARGE REAR PRIVATE GARDEN
- THREE FLOORS OF ACCOMMODATION TOTALLING 1,240 SQ FEET
- FREEHOLD COUNCIL TAX BAND B £1,597.42 PA