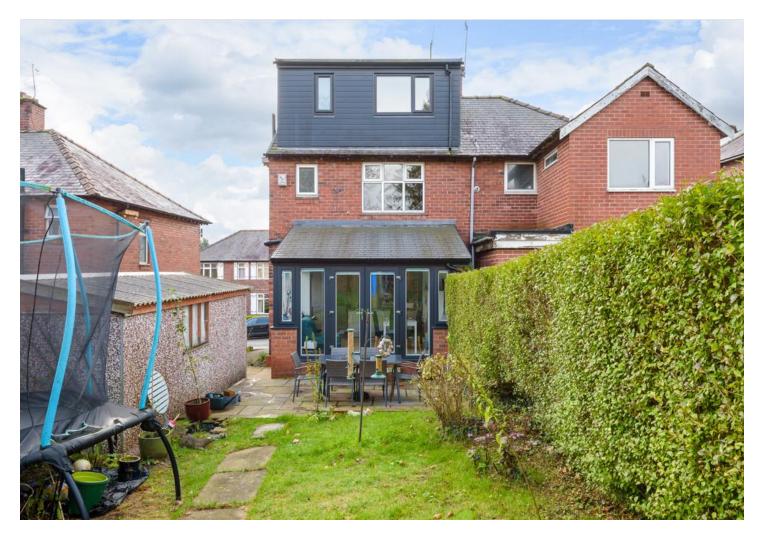

## Property Tenure: Freehold

Offering one of the most deceptive properties to come to market recently is this fabulous, beautifully presented and very well proportioned, four bedroomed, two bathroomed, semi detached family home. Having been tastefully and skillfully extended to the rear and loft in recent years number 14 will appeal hugely to the growing family market. With a stunning rear open plan dining, living kitchen that allows direct garden access the property is quietly tucked away on this no through road in the very heart of ultra popular Totley. Enjoying off road parking, garage and one of the largest private gardens on the road. With top local schooling catchments available, numerous local amenities are a short stroll and of course not forgetting The Peak District is literally up the road. Enjoying some far reaching views to the front and an open plan feel to the rear, it's easy to say that viewing is absolutely essential to fully appreciate the size and style on offer by this incredible property.

## **PROPERTY FEATURES**

- FOUR BEDROOMED SEMI DETACHED
- TWO BATH/SHOWER ROOMS WITH EN-SUITE TO THE MASTER
- HEART OF ULTRA POPULAR TOTLEY
- PEAK DISTRICT LITERALLY UP THE ROAD
- QUIET CUL DE SAC POSITION
- TOP LOCAL SCHOOLING CATCHMENTS ON OFFER
- PERFECT FOR THE GROWING FAMILY MARKET
- DRIVEWAY GARAGE AND LARGE REAR PRIVATE GARDEN
- THREE FLOORS OF ACCOMMODATION TOTALLING 1,240 SQ FEET
- FREEHOLD COUNCIL TAX BAND B £1,597.42 PA