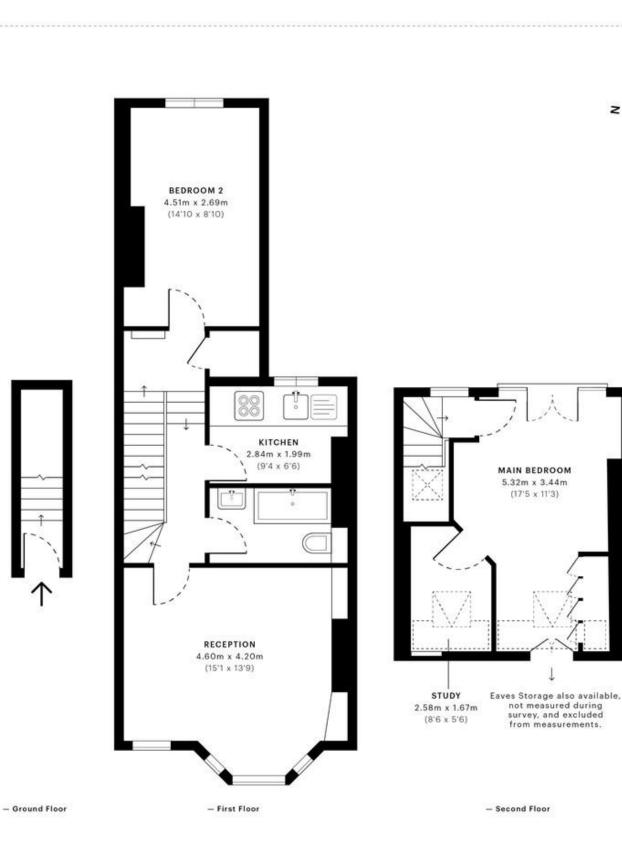

## Greyhound Road, Kensal Green, London NW10 £625,000 Share of Freehold

Mile are delighted to bring to market this stunning split level apartment set on this peaceful road in Kensal Rise. This beautiful apartment has been cleverly extended by its current owners to offer maximum living and entertaining space over 810sq ft. The first floor comprises of a fantastic reception room with bay windows, a modern three piece family bathroom, a contemporary fully fitted kitchen, and a great 14 ft double bedroom. The attic has been beautifully extended to accommodate a stunning main bedroom, with built in storage, and a clever study to the rear, currently used as a baby room. Offered in excellent condition, this lovely home benefits from double glazed windows throughout, wood flooring , high ceilings, an abundance of storage space and lots of natural light. The property is sold with the share of freehold, chain free and is within the catchment area for the desired Princess Frederica School. Greyhound Road is an extremely popular residential road and this property is ideally located for Chamberlayne Road, College Road and Salusbury Road's many restaurants, pubs, vintage shops with Kensal Rise (Overground), Kensal Green and Queens Park (Bakerloo line & Overland) stations plus numerous bus routes.