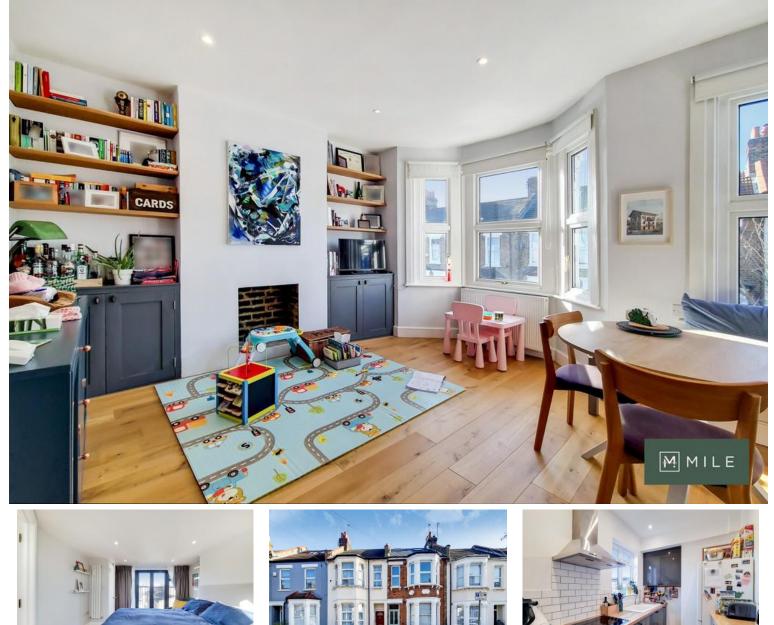

## Greyhound Road, Kensal Green, London NW10 £625,000 Share of Freehold

Mile are delighted to bring to market this stunning split level apartment set on this peaceful road in Kensal Rise. This beautiful apartment has been cleverly extended by its current owners to offer maximum living and entertaining space over 810sq ft. The first floor comprises of a fantastic reception room with bay windows, a modern three piece family bathroom, a contemporary fully fitted kitchen, and a great 14 ft double bedroom. The attic has been beautifully extended to accommodate a stunning main bedroom, with built in storage, and a clever study to the rear, currently used as a baby room. Offered in excellent condition, this lovely home benefits from double glazed windows throughout, wood flooring , high ceilings, an abundance of storage space and lots of natural light. The property is sold with the share of freehold, chain free and is within the catchment area for the desired Princess Frederica School. Greyhound Road is an extremely popular residential road and this property is ideally located for Chamberlayne Road, College Road and Salusbury Road's many restaurants, pubs, vintage shops with Kensal Rise (Overground), Kensal Green and Queens Park (Bakerloo line & Overland) stations plus numerous bus routes.

- Victorian conversion
- Split level apartment
- Two double bedrooms
- Chain free
- Quiet residential road

- Bright and airy
- Excellent condition
- Share of Freehold
- Double glazed windows
  - Close to shops and transport