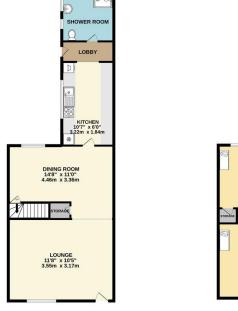

## **GROUND FLOOR**

LOUNGE 11' 7" x 10' 4" (3.55m x 3.17m) Laminated flooring, gas fireplace, TV point, radiator, double glazed window facing front aspect.

DINING ROOM 14' 7" x 11' 0" (4.45m x 3.36m) Laminated flooring, storage cupboard, storage room, gas fireplace, dining table, access to stairs, radiator, double glazed window facing rear aspect.

KITCHEN 10' 6" x 6' 0" (3.22m x 1.84m) Tiled flooring, partly tiled walls, base level units, eye level units, sink with drainer, free standing gas cooker with oven, fridge/freezer, washing machine, radiator, double glazed windows facing rear side.

## LOBBY Tiled flooring.

SHOWER ROOM Fully tiled, w/c, wash hand basin, walk in shower, double glazed windows facing rear side.

# **FIRST FLOOR**

LANDING Carpeted flooring, radiator.

BEDROOM 11' 11" x 11' 8" (3.65m x 3.58m) Carpeted flooring, fitted cupboard, radiator, double glazed window facing front aspect.

BEDROOM 11' 4" x 9' 8" (3.46m x 2.96m) Carpeted flooring, fitted cupboard, storage cupboard, radiator. double glazed window facing rear aspect.

SHOWER ROOM Fully tiled, w/c, wash hand basin, electric shower, double glazed window facing rear side.

BEDROOM 8' 11" x 6' 5" (2.73m x 1.96m) Wood flooring, radiator, double glazed window facing rear aspect.

OUTSIDE

REAR Slabbed area, shed, access to front.

FREEHOLD

COUNCIL TAX BAND A

GROUND FLOOR

1ST FLOOR

Important Notice: 1. These particulars are issued on the understanding that all negotiations are conducted through Seths Estate Agents. 2. The particulars do not do not constitute part or all of an offer or contract. 3. All descriptions, floor plans and dimensions contained herein are approximate and given in good faith, without any responsibility; any intending purchaser must not rely on them as statements or representations of fact but must satisfy themselves by inspection or otherwise as to the correctness of them. 4. Seths have not tested the appliances, services and specific fittings; any intending purchaser must satisfy himself by inspection, independent advice or otherwise. 5.No person in the employment of Seths has any authority to make or give any representation or warranty whatsoever in relation to this property. 6. All offers placed need to be qualified by Seths or one of their advisors before being passed onto the Vendors. Intending purchaser will be asked to produce proof of funds and identification documents in order to comply with the