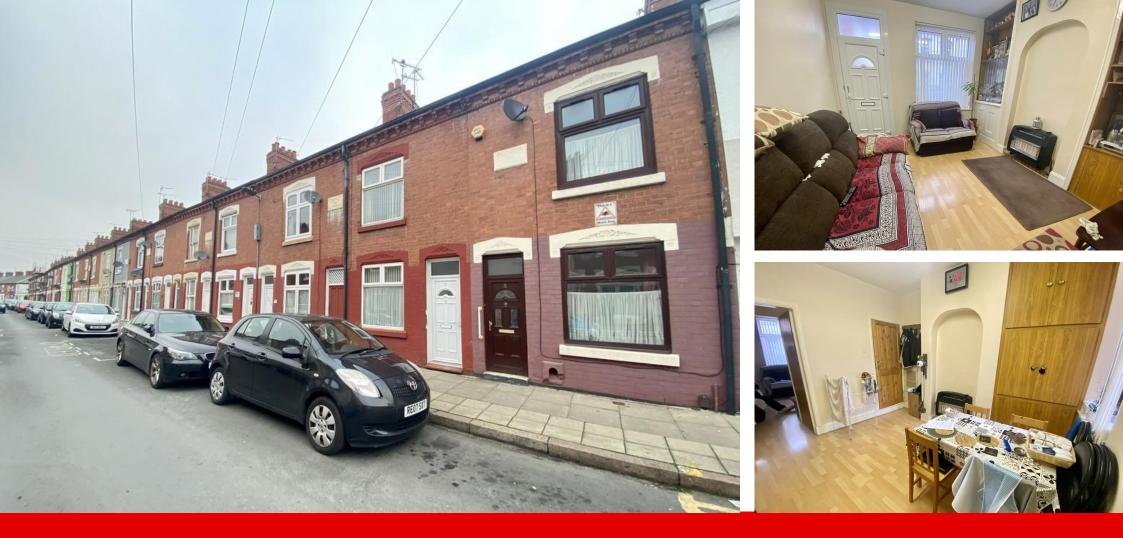

Westbourne Street Belgrave, Leicester

Offers Over £260,000

www.seths.co.uk

## \*\*\* IDEAL FOR FIRST TIME BUYERS -POPULAR LOCATION \*\*\*

Seths are pleased to offer this three bedroom mid terraced house in this popular area of Belgrave situated within walking distance to Melton Road. The property briefly comprises; lounge, dining room, kitchen, ground floor bathroom, first floor landing leading to three bedrooms and a bathroom. There is a rear enclosed yard with a shed and access to the front. The property benefits from double glazing and central heating system.

## **GROUND FLOOR**

LOUNGE 11' 7" x 10' 4" (3.55m x 3.17m) Laminated flooring, gas fireplace, TV point, radiator, double glazed window facing front aspect.

DINING ROOM 14' 7" x 11' 0" (4.45m x 3.36m) Laminated flooring, storage cupboard, storage room, gas fireplace, dining table, access to stairs, radiator, double glazed window facing rear aspect.

KITCHEN 10' 6" x 6' 0" (3.22m x 1.84m) Tiled flooring, partly tiled walls, base level units, eye level units, sink with drainer, free standing gas cooker with oven, fridge/freezer, washing machine, radiator, double glazed windows facing rear side.