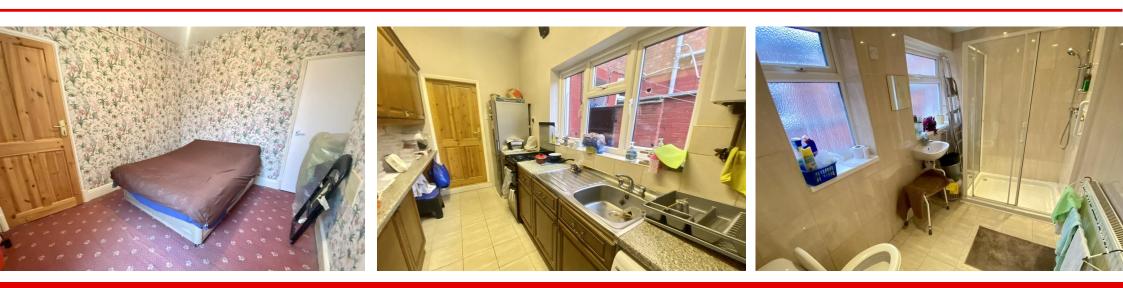

# **FIRST FLOOR**

LANDING Carpeted flooring, radiator.

BEDROOM 11' 11" x 11' 8" (3.65m x 3.58m) Carpeted flooring, fitted cupboard, radiator, double glazed window facing front aspect.

BEDROOM 11' 4" x 9' 8" (3.46m x 2.96m) Carpeted flooring, fitted cupboard, storage cupboard, radiator. double glazed window facing rear aspect.

SHOWER ROOM Fully tiled, w/c, wash hand basin, electric shower, double glazed window facing rear side.

BEDROOM 8' 11" x 6' 5" (2.73m x 1.96m) Wood flooring, radiator, double glazed window facing rear aspect.

## LOBBY Tiled flooring.

SHOWER ROOM Fully tiled, w/c, wash hand basin, walk in shower, double glazed windows facing rear side.