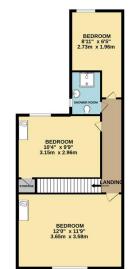

# **FIRST FLOOR**

LANDING Carpeted flooring, radiator.

BEDROOM 11' 11" x 11' 8" (3.65m x 3.58m) Carpeted flooring, fitted cupboard, radiator, double glazed window facing front aspect.

BEDROOM 11' 4" x 9' 8" (3.46m x 2.96m) Carpeted flooring, fitted cupboard, storage cupboard, radiator. double glazed window facing rear aspect.

SHOWER ROOM Fully tiled, w/c, wash hand basin, electric shower, double glazed window facing rear side.

BEDROOM 8' 11" x 6' 5" (2.73m x 1.96m) Wood flooring, radiator, double glazed window facing rear aspect.