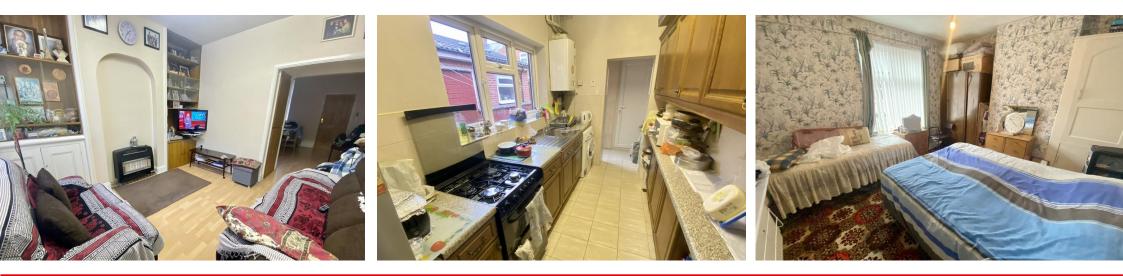

## **GROUND FLOOR**

LOUNGE 11' 7" x 10' 4" (3.55m x 3.17m) Laminated flooring, gas fireplace, TV point, radiator, double glazed window facing front aspect.

DINING ROOM 14' 7" x 11' 0" (4.45m x 3.36m) Laminated flooring, storage cupboard, storage room, gas fireplace, dining table, access to stairs, radiator, double glazed window facing rear aspect.

KITCHEN 10' 6" x 6' 0" (3.22m x 1.84m) Tiled flooring, partly tiled walls, base level units, eye level units, sink with drainer, free standing gas cooker with oven, fridge/freezer, washing machine, radiator, double glazed windows facing rear side.

# **FIRST FLOOR**

LANDING Carpeted flooring, radiator.

BEDROOM 11' 11" x 11' 8" (3.65m x 3.58m) Carpeted flooring, fitted cupboard, radiator, double glazed window facing front aspect.

BEDROOM 11' 4" x 9' 8" (3.46m x 2.96m) Carpeted flooring, fitted cupboard, storage cupboard, radiator. double glazed window facing rear aspect.