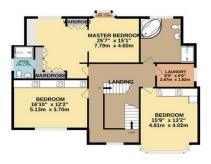

## £1,450,000

A truly exceptional and individually designed five / six bedroom detached residence, boasting a 44' reception room, 23' x 22' kitchen/diner, four bedrooms, master bedroom suite, including dressing room an ensuite shower room/wc, elegant open plan winding staircase, all built with high quality materials and workmanship providing a luxurious family home. Located close to Belmont Circle for shops, bus stops, Priestmead Primary School and with the nearest station being at Canons Park. EPC Rating: Awaited.

1ST FLOOR 1191 sq.ft. (110.7 sq.m.) approx.

TOTAL FLOOR AREA : 3776 sq.ft. (350.8 sq.m.) approx.

Whilst every attempt has been made to be resure the accuracy of the licorplan contained here, measurements of doors, whole and any other items are approximate and to responsibility is taken for any error, omission or mis-statement. This plan is for illustrative purposes only and should be used as such by any prospective purchaser. The services, systems and applicances shown have not been tested and no guarantee as to their operability or efficiency can be given. Made with Metropix C2022

4.π. to«.⇒ sq.m.) approx.