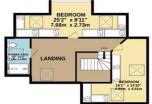

1ST FLOOR 1191 sq.ft. (110.7 sq.m.) approx.

TOTAL FLOOR AREA : 3776 sq.ft. (350.8 sq.m.) approx.

Whilst every attempt has been made to be resure the accuracy of the licorplan contained here, measurements of doors, whole and any other items are approximate and to responsibility is taken for any error, omission or mis-statement. This plan is for illustrative purposes only and should be used as such by any prospective purchaser. The services, systems and applicances shown have not been tested and no guarantee as to their operability or efficiency can be given. Made with Metropix C2022