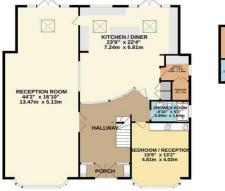

## £1,450,000

A truly exceptional and individually designed five / six bedroom detached residence, boasting a 44' reception room, 23' x 22' kitchen/diner, four bedrooms, master bedroom suite, including dressing room an ensuite shower room/wc, elegant open plan winding staircase, all built with high quality materials and workmanship providing a luxurious family home. Located close to Belmont Circle for shops, bus stops, Priestmead Primary School and with the nearest station being at Canons Park. EPC Rating: Awaited.

1ST FLOOR 1191 sq.ft. (110.7 sq.m.) approx.

TOTAL FLOOR AREA : 3776 sq.ft. (350.8 sq.m.) approx.

Whilst every attempt has been made to be resure the accuracy of the licorplan contained here, measurements of doors, whole and any other items are approximate and to responsibility is taken for any error, omission or mis-statement. This plan is for illustrative purposes only and should be used as such by any prospective purchaser. The services, systems and applicances shown have not been tested and no guarantee as to their operability or efficiency can be given. Made with Metropix C2022

4.π. to«.⇒ sq.m.) approx.