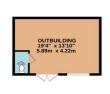

1ST FLOOR 1191 sq.ft. (110.7 sq.m.) approx.

TOTAL FLOOR AREA : 3776 sq.ft. (350.8 sq.m.) approx.

Whilst every attempt has been made to be resure the accuracy of the licorplan contained here, measurements of doors, whole and any other items are approximate and to responsibility is taken for any error, omission or mis-statement. This plan is for illustrative purposes only and should be used as such by any prospective purchaser. The services, systems and applicances shown have not been tested and no guarantee as to their operability or efficiency can be given. Made with Metropix C2022

4.π. to«.⇒ sq.m.) approx.