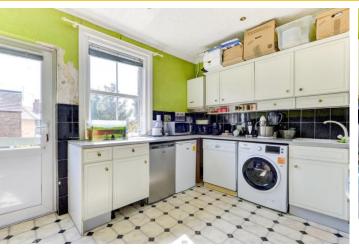

ffers on this 2 bedroom flat in the upcoming area of Bognor, boasting 2 spacious bedrooms and a bright garden area for the taking.







## **Property Description**

W Welch are more than happy to start taking offers on this spacious 2 bedroom flat situated in the upcoming area of Bognor Regis. This home is full of character, keeping with bay windows and high ceilings throughout the property. The kitchen and bathroom are large in size with ample storage opportunities to match along side with grand loft space available.

The garden is accessed via the kitchen and would be perfect for summer dining with friends.

Viewing is highly advised

#### LOUNGE/DINER

18' 4" x 11' 10" (5.59m x 3.61m)

#### **KITCHEN**

11' 4" x 9' 10" (3.45m x 3m)

### **LOFT ROOM**

22' 5" x 18' 5" (6.83m x 5.61m)













taken to prepare these particulars, they are for guidance purposes only. All measurements are approximate are whilst every care has been taken to ensure their accuracy, they should not be relied upon and potential