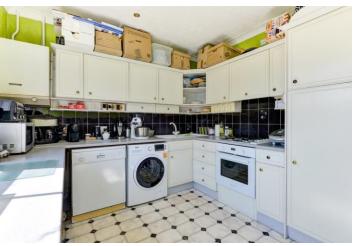

ers on this 2 bedroom flat in the upcoming area of Bognor, boasting 2 spacious bedrooms and a bright garden area for the taking.







## **Property Description**

W Welch are more than happy to start taking offers on this spacious 2 bedroom flat situated in the upcoming area of Bognor Regis. This home is full of character, keeping with bay windows and high ceilings throughout the property. The kitchen and bathroom are large in size with ample storage opportunities to match along side with grand loft space available.

The garden is accessed via the kitchen and would be perfect for summer dining with friends.

Viewing is highly advised

#### LOUNGE/DINER

18' 4" x 11' 10" (5.59m x 3.61m)

#### **KITCHEN**

11' 4" x 9' 10" (3.45m x 3m)

### **LOFT ROOM**

22' 5" x 18' 5" (6.83m x 5.61m)













taken to prepare these particulars, they are for guidance purposes only. All measurements are approximate are whilst every care has been taken to ensure their accuracy, they should not be relied upon and potential