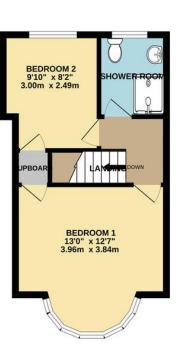

## £579,000

A spacious two bedroom semi-detached house with garage to the side and own driveway, two bathrooms, two reception rooms plus conservatory. This chain free property has a modern kitchen and shower rooms and has potential to extend further to side or rear (subject to planning permission). Located close to Belmont Circle for shops, health centre, bus stops and St. Joseph and Belmont Primary schools.

1ST FLOOR 316 sq.ft. (29.4 sq.m.) approx.