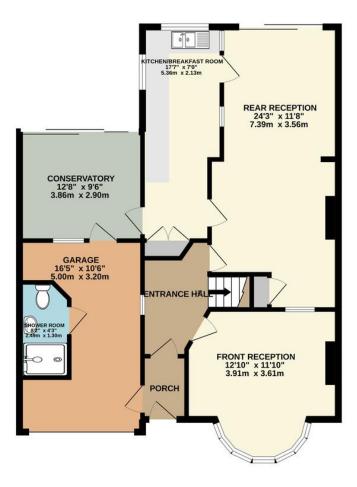

## £579,000

A spacious two bedroom semi-detached house with garage to the side and own driveway, two bathrooms, two reception rooms plus conservatory. This chain free property has a modern kitchen and shower rooms and has potential to extend further to side or rear (subject to planning permission). Located close to Belmont Circle for shops, health centre, bus stops and St. Joseph and Belmont Primary schools.