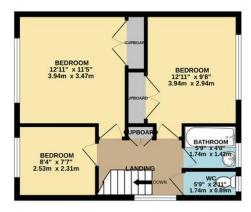

GROUND FLOOR 751 sq.ft. (69.7 sq.m.) approx. 1ST FLOOR 440 sq.ft. (40.9 sq.m.) approx.

EPC Rating: to be confirmed

TOTAL FLOOR AREA: 1191 sq.ft. (110.6 sq.m.) approx.

Whilst every attempt has been made to ensure the accuracy of the foorplan contained here, measurements of doors, windows, rooms and any other terms are approximate and no responsibility is taken for any error, omission or mis-statement. This plan is for illustrative purposes only and should be used as such by any prospective purchaser. The services, systems and appliances shown have not been tested and no guarantee as to their operability or efficiency can be given.