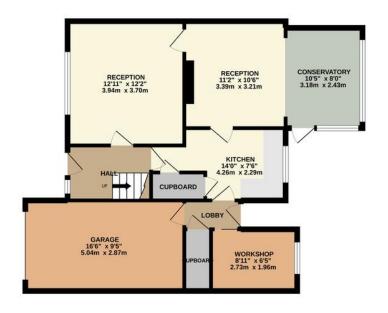

GROUND FLOOR 751 sq.ft. (69.7 sq.m.) approx. 1ST FLOOR 440 sq.ft. (40.9 sq.m.) approx.

EPC Rating: to be confirmed

TOTAL FLOOR AREA: 1191 sq.ft. (110.6 sq.m.) approx.

Whilst every attempt has been made to ensure the accuracy of the foorplan contained here, measurements of doors, windows, rooms and any other terms are approximate and no responsibility is taken for any error, omission or mis-statement. This plan is for illustrative purposes only and should be used as such by any prospective purchaser. The services, systems and appliances shown have not been tested and no guarantee as to their operability or efficiency can be given.