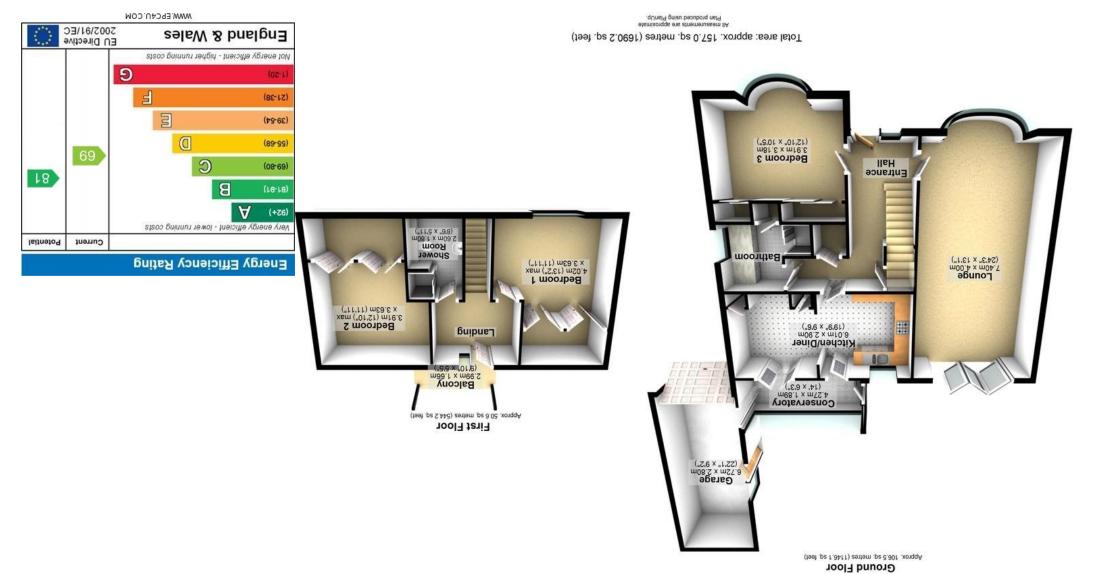

#### 5 Southfield Mount | Dronfield | South Yorkshire | S18 1YQ

Property Tenure: Freehold

An absolutely stunning, immaculately presented and very deceptive three double bedroomed, two bathroomed detached bungalow style property. Enjoying some incredible views over the rear over open fields that are best enjoyed from the private balcony accessed from the first floor landing. Finished internally to a super high standard the property will of particular interest to the family, those wishing to downsize or the professional couple alike. Quietly tucked away on this no through road in the very heart of ultra popular Dronfield and standing in this elevated position ensuring privacy to the front and additional views are also enjoyed. Located within easy access of the village centre that offers an array of independent cafes, eateries and shops, open countryside walks, the train station is also within walking distance and great schooling catchments are also available.

### **PROPERTY FEATURES**

- QUIET CUL DE SAC POSITION
- ELEVATED TO THE FRONT ENSURING
  PRIVACY
- STUNNING VIEWS OVER OPEN FIELDS TO
  THE REAR
- PRIVATE BALCONY FROM THE FIRST
  FLOOR LANDING
- AMPLE PARKING AND GARAGE
- REFURBISHED TO AN EXTREMELY HIGH STANDARD BY THE VENDORS
- PERFECT FOR THOSE WISHING TO DOWNSIZE OR THE FAMILY MARKET
- HEART OF ULTRA POPULAR DRONFIELD
- VILLAGE CENTRE A SHORT STROLL
- FREEHOLD COUNCIL TAX BAND D £2,071.85PA