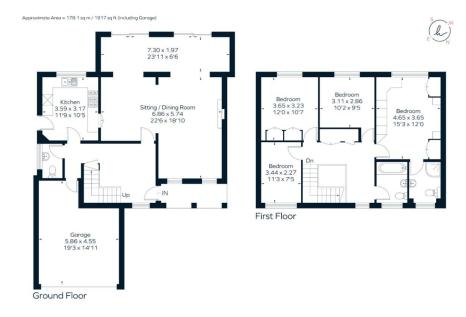

## Guide Price £1,000,000

W Welch are delighted to offer to the market this detached family home situated in a cul de sac location just a stones throw from the ever popular Hove Park. On entering this property, you immediately feel the spacious accommodation it has to offer in the large bright entrance hall boasting a turning staircase, feature window and access to the open plan sitting/dining room bursting with light flooding through from the sliding doors offering views over the well presented south facing gardens and inviting patio. The feature fireplace oozes a homely feel which is extended into the country style kitchen offering wooden wall and base units and integrated appliances and also access to the garden. Downstairs also offers a large WC and access to the integrated garage.