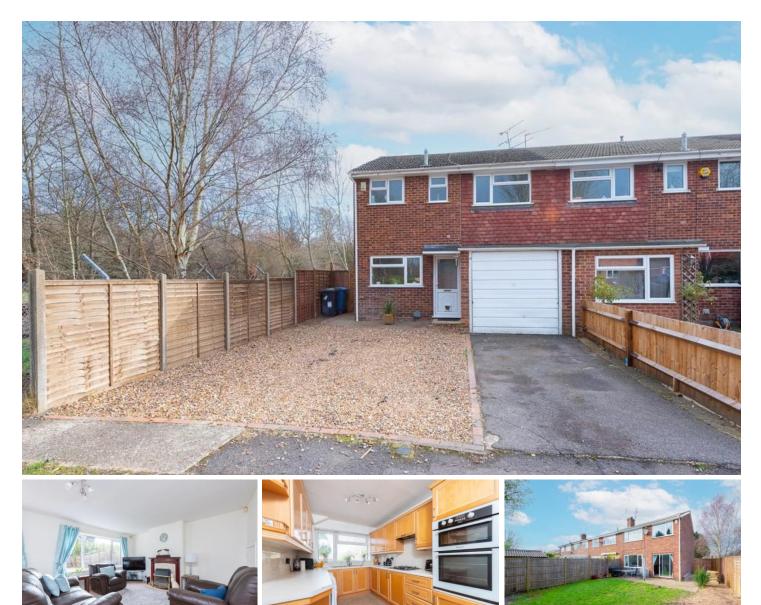

## Cheriton Way Camberley, GU17 oJG £390,000

Arrange a viewing: 01276 534100

## **Property Details**

- 3 bedrooms
- . 1 baths
- EPC Rating TBC
- 1146 sq ft

嵀 Blackwater

- NO ONWARD CHAIN
- Three bedrooms
- Living room
- Kitchen
- Integral garage
- Bathroom
- Enclosed and private rear garden
- Potential to extend subject to planning
- Convenient for Black water shops and

## amenities

NO ONWARD CHAIN. A well presented end terraœ home tucked away at the end of this close which is convenient for Blackwater and the local shops, amenities and railway station as well as good local schools and attractive open countryside close by. The property benefits from a spacious Living room as well as kitchen and an integral garage which could easily be converted subject to the usual consents. Upstairs there are three good bedrooms as well as bathroom. To the rear of the property is an enclosed garden.