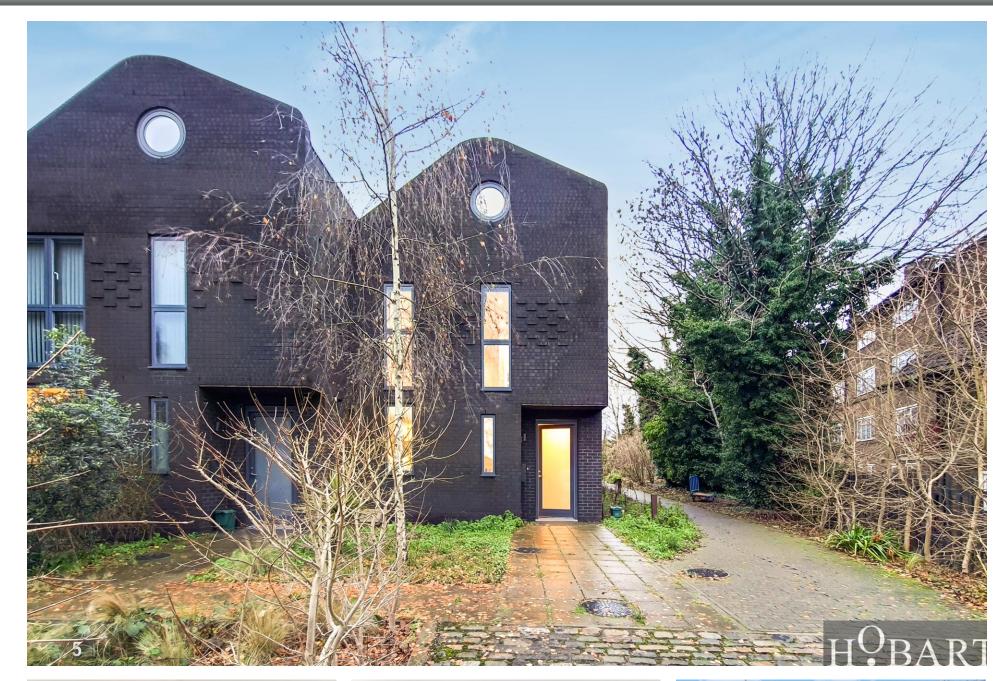

## Offers In Excess Of £865,000

STUNNING ARCHITECTURALLY DESIGNED END TERRACED FAMILY HOME LAID OUT OVER THREE FLOORS WITH THREE-DOUBLE BEDROOMS ALL WITH THEIR OWN EN-SUITE BATH/SHOWER ROOMS AND GUEST CLOAKS/WC. The property is set in a private gated development with off street parking. The development comprises of a mix of linked, terraced, and standalone properties; set amongst well-lit landscaped surroundings, carefully positioned to ensure privacy. The houses are conceived as monolithic black brick envelope; with a curving green roof and domino language of circular porthole windows dotting its façade. Generously glazed patio doors open onto private gardens with views onto the woodlands. Ideally located