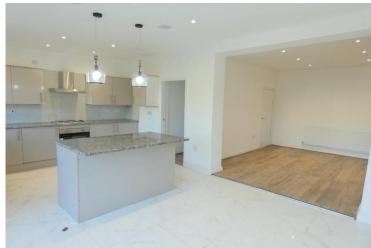

KITCHEN / DINER 11' 10" x 19' 0" (3.63m x 5.80m) Wall and base units with worktops over, sink with mixer and spring neck tap, integrated electric hob with oven and extractor hood, space for washing machine, kitchen island / breakfast bar area with pendant lighting, tiled flooring, partly tiled walls, sliding door to rear garden, spotlights, double glazed window facing rear aspect.