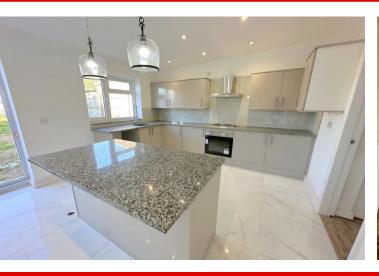

KITCHEN / DINER 11' 10" x 19' 0" (3.63m x 5.80m) Wall and base units with worktops over, sink with mixer and spring neck tap, integrated electric hob with oven and extractor hood, space for washing machine, kitchen island / breakfast bar area with pendant lighting, tiled flooring, partly tiled walls, sliding door to rear garden, spotlights, double glazed window facing rear aspect.