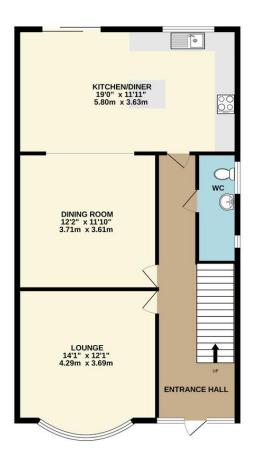

### **GROUND FLOOR**

ENTRANCE HALL Laminated flooring, staircase to first floor, radiator.

LOUNGE 14' 0" x 12' 1" (4.29m x 3.69m) Laminated flooring, radiator, double glazed window facing front aspect.

DINING ROOM 12' 2" x 11' 10" (3.71m x 3.61m) Laminated flooring, radiator, opening to kitchen / diner

KITCHEN / DINER 11' 10" x 19' 0" (3.63m x 5.80m) Wall and base units with worktops over, sink with mixer and spring neck tap, integrated electric hob with oven and extractor hood, space for washing machine, kitchen island / breakfast bar area with pendant lighting, tiled flooring, partly tiled walls, sliding door to rear garden, spotlights, double glazed window facing rear aspect.

DOWNSTAIRS WC Laminated flooring, w/c, wash hand basin, storage cupboard, double glazed window facing side aspect.