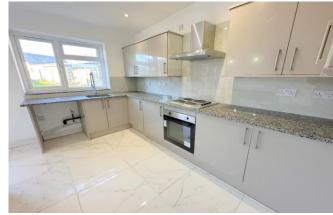

KITCHEN / DINER 11' 10" x 19' 0" (3.63m x 5.80m) Wall and base units with worktops over, sink with mixer and spring neck tap, integrated electric hob with oven and extractor hood, space for washing machine, kitchen island / breakfast bar area with pendant lighting, tiled flooring, partly tiled walls, sliding door to rear garden, spotlights, double glazed window facing rear aspect.