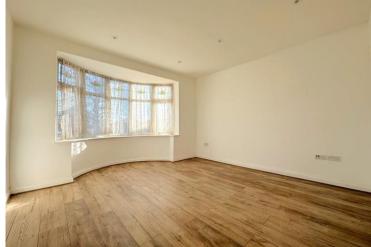

### **GROUND FLOOR**

ENTRANCE HALL Laminated flooring, staircase to first floor, radiator.

LOUNGE 14' 0" x 12' 1" (4.29m x 3.69m) Laminated flooring, radiator, double glazed window facing front aspect.

DINING ROOM 12' 2" x 11' 10" (3.71m x 3.61m) Laminated flooring, radiator, opening to kitchen / diner