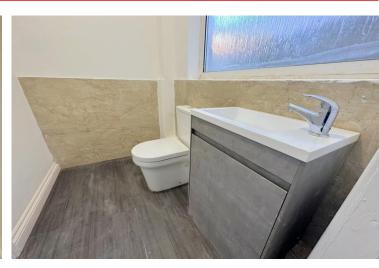

DOWNSTAIRS WC Laminated flooring, w/c, wash hand basin, storage cupboard, double glazed window facing side aspect.