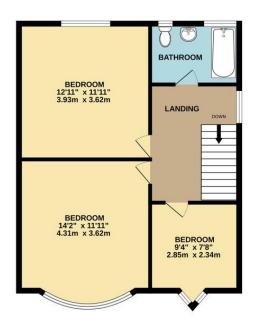

## **FIRST FLOOR**

BEDROOM 12' 10" x 11' 10" (3.93m x 3.62m) Laminated flooring, storage cupboard, radiator, double glazed window facing rear aspect.

BEDROOM 14' 1" x 11' 10" (4.31m x 3.62m) Laminated flooring, radiator, double glazed

window facing front aspect.

BEDROOM 9' 4" x 7' 8" (2.85m x 2.34m) Laminated flooring, radiator, double glazed window facing front aspect.

BATHROOM Fully tiled, w/c, wash hand basin with mixer tap and vanity units, bathtub with shower overhead, radiator, double glazed window facing rear aspect.