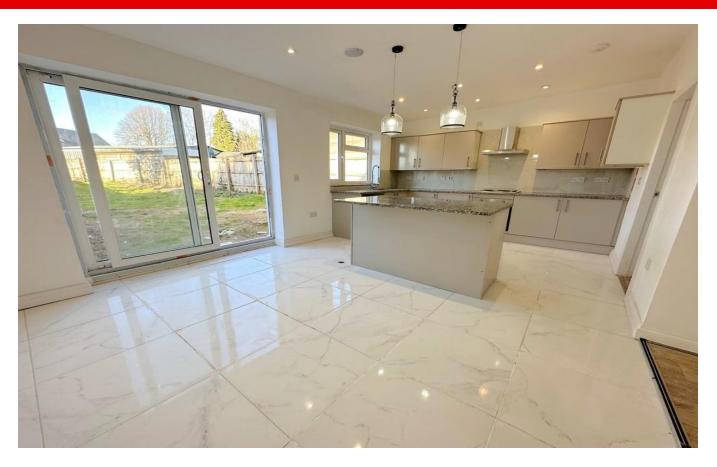

KITCHEN / DINER 11' 10" x 19' 0" (3.63m x 5.80m) Wall and base units with worktops over, sink with mixer and spring neck tap, integrated electric hob with oven and extractor hood, space for washing machine, kitchen island / breakfast bar area with pendant lighting, tiled flooring, partly tiled walls, sliding door to rear garden, spotlights, double glazed window facing rear aspect.