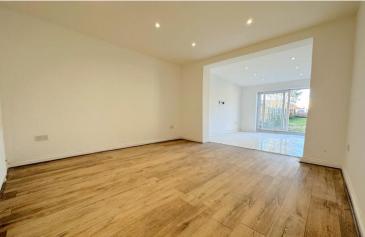

### **GROUND FLOOR**

ENTRANCE HALL Laminated flooring, staircase to first floor, radiator.

LOUNGE 14' 0" x 12' 1" (4.29m x 3.69m) Laminated flooring, radiator, double glazed window facing front aspect.

DINING ROOM 12' 2" x 11' 10" (3.71m x 3.61m) Laminated flooring, radiator, opening to kitchen / diner