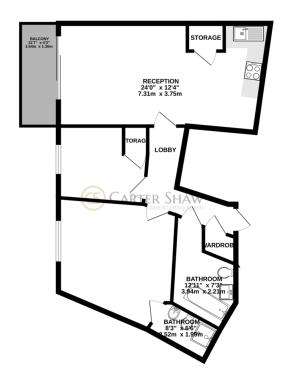

CHISWELL&CO

124 COMMERCIAL ROAD, BOURNEMOUTH, BH2 5AT ASKING PRICE OF £69,950

GROUND FLOOR 673 sq.ft. (62.5 sq.m.) approx.

CHISWELL & CO ARE PLEASED TO OFFER THIS BEAUTIFUL FIRST FLOOR FLAT, situated in the TOWN CENTRE \* NO FORWARD CHAIN \* 25% SHARED OWNERSHIP\* open plan LIVING AREA. There is an en-suite to master bedroom plus a walkthrough wardrobe area, family bathroom, plus PRIVATE BALCONY and a secure ALLOCATED PARKING SPACE. Shared ownership is a great way to buy a property and this is a 25% shared ownership, meaning stair casing will be simple in the future- allowing you to own 100% of the property eventually. This stunning flat is on the first floor of this town centre building.