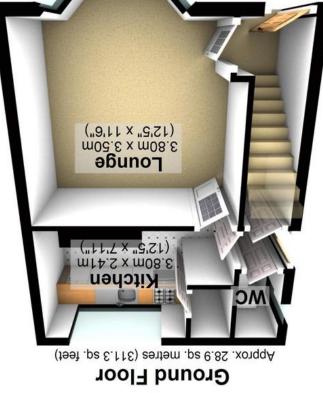

## **Property Tenure:** Freehold

An absolutely gorgeous, two double bedroomed, bay windowed, semi detached home. Located in the very heart of ultra popular Frecheville this smartly finished property will appeal hugely to the professional couple, first time buyer or young family alike. With vast potential to further extend to the rear, side and loft (subject to planning) to create a forever home. Located dose to numerous local amenities, top schooling catchments are also on offer, central Sheffield is close as are commuting motorway networks and the open countryside is on the doorstep. With accommodation currently arranged on two floors and with a private sizeable garden easy on road parking to the front it's easy to say that viewing is absolutely essential to do full justice to this lovely home. In brief the property comprises, entrance hall, sitting room, kitchen, WC, two great sized double bedrooms and a bathroom are located to the first floor.