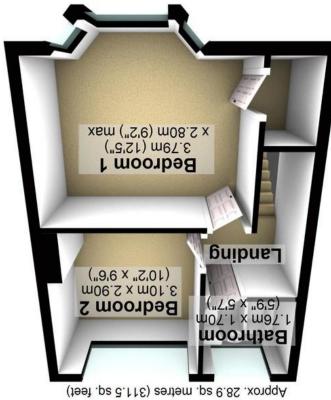

First Floor

Total area: approx. 57.9 sq. metres (622.7 sq. feet)

Plan produced using PlanUp. All measurements are approximate

Sheffield S11 8TR 952 Ecclesall Road **Banner Cross Office** 

has been taken to ensure their accuracy, they should not be relied upon and potential buyers/tenants are advised to recheck the measurements.

## **Property Tenure:** Freehold

An absolutely gorgeous, two double bedroomed, bay windowed, semi detached home. Located in the very heart of ultra popular Frecheville this smartly finished property will appeal hugely to the professional couple, first time buyer or young family alike. With vast potential to further extend to the rear, side and loft (subject to planning) to create a forever home. Located dose to numerous local amenities, top schooling catchments are also on offer, central Sheffield is close as are commuting motorway networks and the open countryside is on the doorstep. With accommodation currently arranged on two floors and with a private sizeable garden easy on road parking to the front it's easy to say that viewing is absolutely essential to do full justice to this lovely home. In brief the property comprises, entrance hall, sitting room, kitchen, WC, two great sized double bedrooms and a bathroom are located to the first floor.