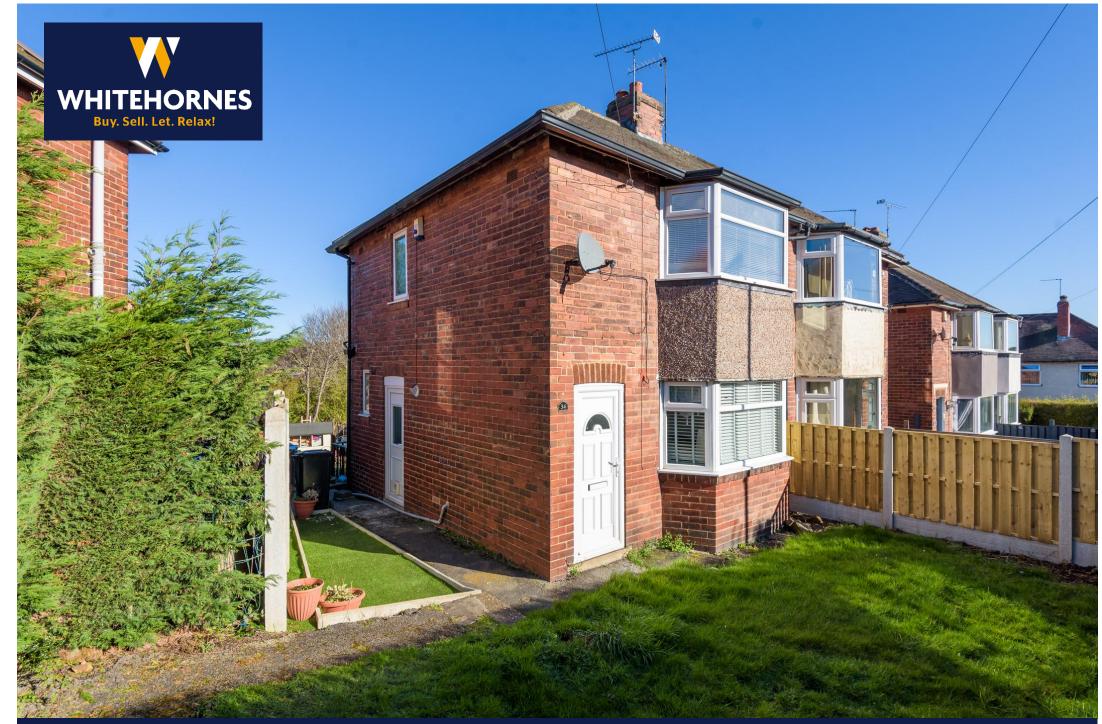

## 34 Wardlow Road | Frecheville | Sheffield | S12 4SQ

## **Property Tenure:** Freehold

An absolutely gorgeous, two double bedroomed, bay windowed, semi detached home. Located in the very heart of ultra popular Frecheville this smartly finished property will appeal hugely to the professional couple, first time buyer or young family alike. With vast potential to further extend to the rear, side and loft (subject to planning) to create a forever home. Located dose to numerous local amenities, top schooling catchments are also on offer, central Sheffield is close as are commuting motorway networks and the open countryside is on the doorstep. With accommodation currently arranged on two floors and with a private sizeable garden easy on road parking to the front it's easy to say that viewing is absolutely essential to do full justice to this lovely home. In brief the property comprises, entrance hall, sitting room, kitchen, WC, two great sized double bedrooms and a bathroom are located to the first floor.