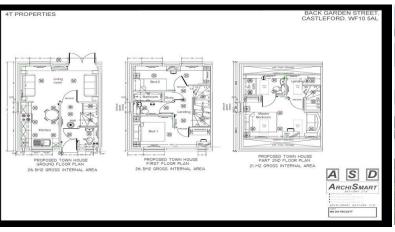

A 10% deposit will secure your chosen plot (subject to terms being agreed)

- Plot 1 (end with the biggest garden) £214,995
- · Plot 2 (middle) £189,995
- · Plot 3 (end) £199,995
- · Plot 4 (end) £199,995
- · Plot 5 (middle) £189,995
- · Plot 6 (middle) £189,995
- · Plot 7 (end) £199,995