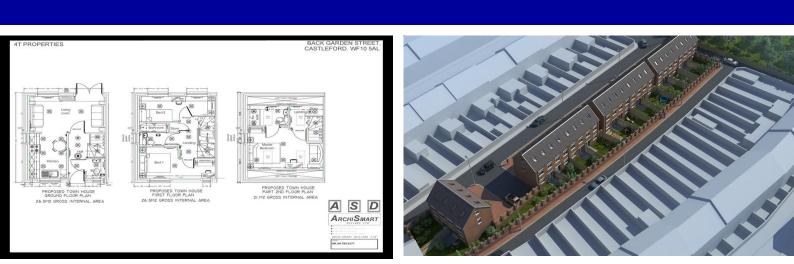

A 10% deposit will secure your chosen plot (subject to terms being agreed)

- Plot 1 (end with the biggest garden) £214,995
- · Plot 2 (middle) £189,995
- · Plot 3 (end) £199,995
- · Plot 4 (end) £199,995
- · Plot 5 (middle) £189,995
- · Plot 6 (middle) £189,995
- · Plot 7 (end) £199,995