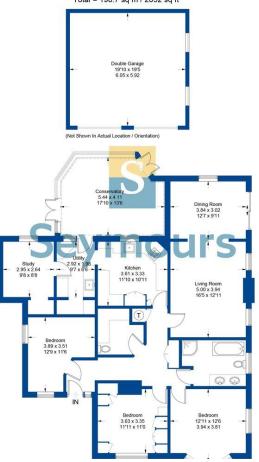

## **Property Details**

3 bedrooms

2 baths

**EPC** Rating TBC

2052 sqft

≥ Station Name (0.0 miles)

- No onward chain
- Three bedrooms
- Living room
- Dining room
- Study
- Kitchen
- Double garage and workshop
- Large conservatory
- Large driveway

## **Orchard Close**

Approximate Gross Internal Area = 155.0 sq m / 1668 sq ft Double Garage = 35.7 sq m / 384 sq ft Total = 190.7 sq m / 2052 sq ft