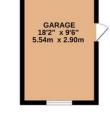

## £650,000

A well proportioned four bedroom semi detached house providing two bathrooms, through lounge, good size detached garage, off street parking and 75' rear garden. Located close to St. Joseph's, Stanburn, Avanti and Whitchurch schools, Belmont Circle for shops, Health Centre and with the nearest station at Canons Park. EPC Rating: E