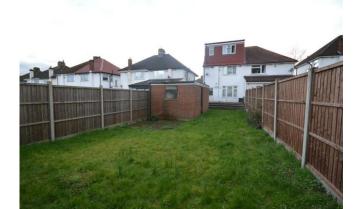

## £650,000

A well proportioned four bedroom semi detached house providing two bathrooms, through lounge, good size detached garage, off street parking and 75' rear garden. Located close to St. Joseph's, Stanburn, Avanti and Whitchurch schools, Belmont Circle for shops, Health Centre and with the nearest station at Canons Park. EPC Rating: E