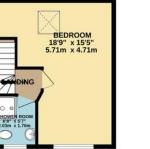

HAL

KITCHEN 9'9" x 6'2" 2.97m x 1.87m

1ST FLOOR 405 sq.ft. (37.6 sq.m.) approx.

2ND FLOOR 289 sq.ft. (26.9 sq.m.) approx.

## TOTAL FLOOR AREA : 1263 sq.ft. (117.4 sq.m.) approx. Whilst every attempt has been made to ensure the accuracy of the floorplan contained here, measurements of doors, windows, rooms and any other items are approximate and no responsibility is taken for any error, omission or mis statement. This plan is for illustrative purposes only and should be used as such by any prospective purchaser. The services, systems and appliances shown have not been tested and no guarantee as to their operability or efficiency cau be given. Made with Metropix 6/2023