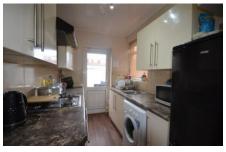

HAL

KITCHEN 9'9" x 6'2" 2.97m x 1.87m

1ST FLOOR 405 sq.ft. (37.6 sq.m.) approx.

2ND FLOOR 289 sq.ft. (26.9 sq.m.) approx.