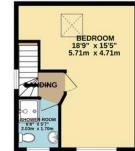

HAL

KITCHEN 9'9" x 6'2" 2.97m x 1.87m

1ST FLOOR 405 sq.ft. (37.6 sq.m.) approx.

2ND FLOOR 289 sq.ft. (26.9 sq.m.) approx.

## TOTAL FLOOR AREA : 1263 sq.ft. (117.4 sq.m.) approx. Whilst every attempt has been made to ensure the accuracy of the floorplan contained here, measurements of doors, windows, rooms and any other items are approximate and no responsibility is taken for any error, omission or mis statement. This plan is for illustrative purposes only and should be used as such by any prospective purchaser. The services, systems and appliances shown have not been tested and no guarantee as to their operability or efficiency cau be given. Made with Metropix 6/2023