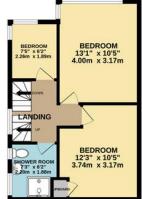

HAL

KITCHEN 9'9" x 6'2" 2.97m x 1.87m

1ST FLOOR 405 sq.ft. (37.6 sq.m.) approx.

2ND FLOOR 289 sq.ft. (26.9 sq.m.) approx.

## TOTAL FLOOR AREA : 1263 sq.ft. (117.4 sq.m.) approx. Whilst every attempt has been made to ensure the accuracy of the floorplan contained here, measurements of doors, windows, rooms and any other items are approximate and no responsibility is taken for any error, omission or mis statement. This plan is for illustrative purposes only and should be used as such by any prospective purchaser. The services, systems and appliances shown have not been tested and no guarantee as to their operability or efficiency cau be given. Made with Metropix 6/2023