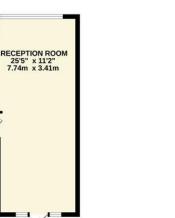

HAL

KITCHEN 9'9" x 6'2" 2.97m x 1.87m

1ST FLOOR 405 sq.ft. (37.6 sq.m.) approx.

2ND FLOOR 289 sq.ft. (26.9 sq.m.) approx.

## TOTAL FLOOR AREA : 1263 sq.ft. (117.4 sq.m.) approx. Whilst every attempt has been made to ensure the accuracy of the floorplan contained here, measurements of doors, windows, rooms and any other items are approximate and no responsibility is taken for any error, omission or mis statement. This plan is for illustrative purposes only and should be used as such by any prospective purchaser. The services, systems and appliances shown have not been tested and no guarantee as to their operability or efficiency cau be given. Made with Metropix 6/2023