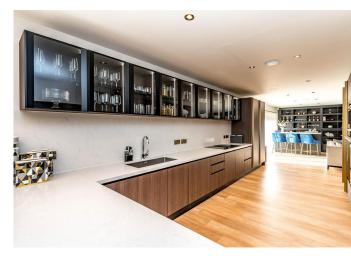

## 81 Totley Brook Road | Dore | Sheffield | S17 3QW

Property Tenure: Leasehold

Having been meticulously planned, well designed and finished to the highest of exacting standards is this truly sensational three double bedroomed, two bath/shower roomed, detached and gated home. With an incredible eye for detail and a flair for design that offers the epitome of high-end luxury living. The elegant details run through every sq foot of accommodation that totals an impressive 1,916. Offering the very best open plan living that packs a serious punch, from the jaw-dropping entrance hall following through to the private, rear southerly facing landscaped garden, this property has to be viewed internally to be appreciated. Located on this well sought after, tree-lined residential street in the very heart of Dore, number 81 falls within the catchment area for Ofsted rated excellent school, numerous local amenities are a short stroll, Millhouses Park is on the doorstep and The Peak District is quite literally within touching distance.