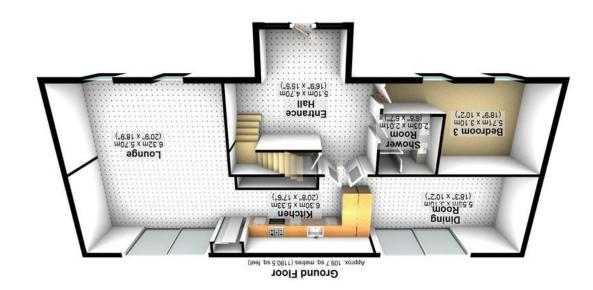

Total area: approx. 178.1 sq. metres (1916.8 sq. feet)

All mesurements are approximate
Plan produced turing "Blands"