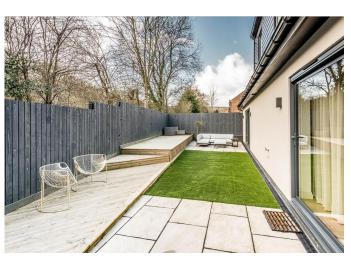

## 81 Totley Brook Road | Dore | Sheffield | S17 3QW

Property Tenure: Leasehold

Having been meticulously planned, well designed and finished to the highest of exacting standards is this truly sensational three double bedroomed, two bath/shower roomed, detached and gated home. With an incredible eye for detail and a flair for design that offers the epitome of high-end luxury living. The elegant details run through every sq foot of accommodation that totals an impressive 1,916. Offering the very best open plan living that packs a serious punch, from the jaw-dropping entrance hall following through to the private, rear southerly facing landscaped garden, this property has to be viewed internally to be appreciated. Located on this well sought after, tree-lined residential street in the very heart of Dore, number 81 falls within the catchment area for Ofsted rated excellent school, numerous local amenities are a short stroll, Millhouses Park is on the doorstep and The Peak District is quite literally within touching distance.

## PROPERTY FEATURES

- SENSATIONAL THREE BEDROOMED DETACHED
- BESPOKE FINISH THAT REALLY NEEDS TO
   BE VIEWED TO BE BELIEVED
- 1,918 SQ FEET ACROSS TWO INCREDIBLE FLOORS
- GATED ACCES AMPLE PARKING AND REAR LANDSCAPED PRIVATE SOUTHERLY FACING GARDEN
- FINISHED TO A SUPER HIGH STANDARD
   WITH ABSOULUTELY NO EXPENSE SPARED
   BY THE CURRENT VENDORS
- OFSTED RATED EXCELLENT LOCAL SCHOOLING CATCHMENTS
- PEAK DISTRICT ON THE VERY DOOR STEP
- PEREFCT FOR A RANGE OF BUYERS INCLUDING FAMILY OR THOSE LOOKING TO DOWNSIZE
- HEART OF ULTRA POPULAR DORE