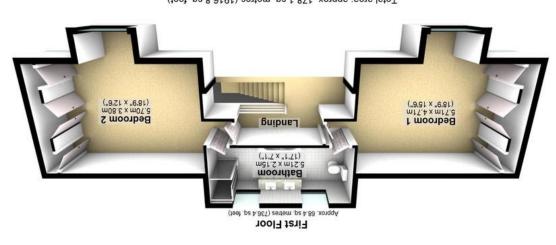

Total area: approx. 178.1 sq. metres (1916.8 sq. feet)

All mesurements are approximate
Plan produced turing "Blands"