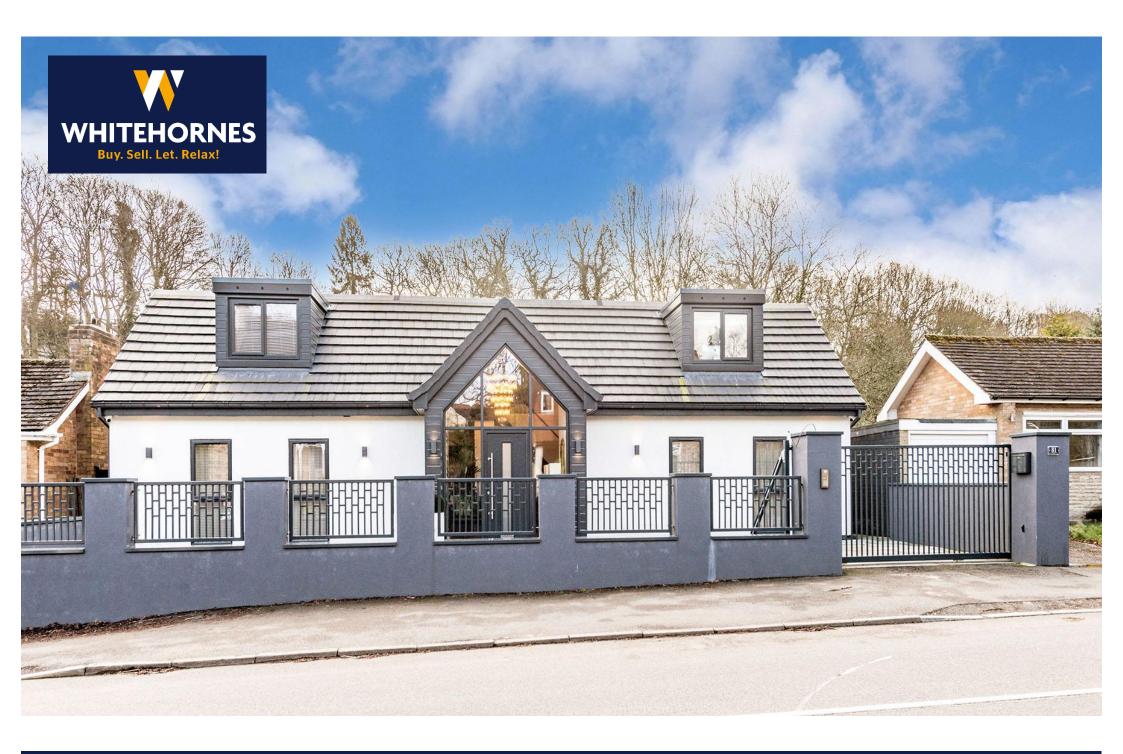

## 81 Totley Brook Road | Dore | Sheffield | S17 3QW

Property Tenure: Leasehold

Having been meticulously planned, well designed and finished to the highest of exacting standards is this truly sensational three double bedroomed, two bath/shower roomed, detached and gated home. With an incredible eye for detail and a flair for design that offers the epitome of high-end luxury living. The elegant details run through every sq foot of accommodation that totals an impressive 1,916. Offering the very best open plan living that packs a serious punch, from the jaw-dropping entrance hall following through to the private, rear southerly facing landscaped garden, this property has to be viewed internally to be appreciated. Located on this well sought after, tree-lined residential street in the very heart of Dore, number 81 falls within the catchment area for Ofsted rated excellent school, numerous local amenities are a short stroll, Millhouses Park is on the doorstep and The Peak District is quite literally within touching distance.