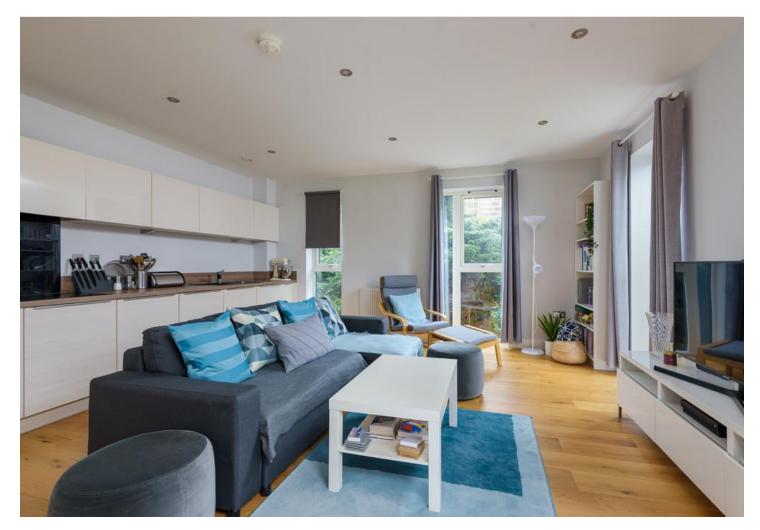

Energy Efficiency Rating

Plan produced using PlanUp.

Total area: approx. 85.8 sq. metres (923.6 sq. feet)

Property Tenure: Leasehold

An absolutely gorgeous, two double bedroomed, two bathroomed, first floor apartment. Forming part of this exclusive, gated, development in the very heart of ultra popular Botanical Gardens, the apartment comes with its own private balcony, parking space and beautiful communal gardens. Quietly tucked away on the rear of the development ensuring privacy and tranquility yet within a few short strides of the fashionable Ecclesall road and Sharrow Vale shopping areas that are packed with independent cafes, eateries and boutiques, the Hallamshire hospital is on the doorstep as are principal universities, Enddiffe park and central Sheffield is also within walking distance. Perfect for the professional couple, those looking to downsize or first time buyer this sensational property is flooded with a feeling of space and light throughout, enjoys an lift to all floors and simply must be viewed to be fully appreciated.

## **PROPERTY FEATURES**

- TWO DOUBLE BEDROOMED FIRST FLOOR APARTMENT
- TWO BATH/SHOWER ROOMS
- SECURE GATED EXCLUSIVE DEVELOPMENT
- HEART OF ULTRA POPULAR BOTANICAL GARDENS
- ALLOCATED PARKING AND PRIVATE
  BALCONY
- SITUATED TO THE REAR OF THE DEVELOPMENT ENSURING PRIVACY AND TRANQUILITY
- FASHIONABLE ECCLESALL AND SHARROWVALE SHOPPING AREAS A SHORT STROLL
- FIRST TIME TO BE FOR SALE SINCE BEING COMPLETED IN 2018
- PERFECT FOR THE DOWNSIZER
  PROFESSIONAL COUPLE OR FIRST BUY