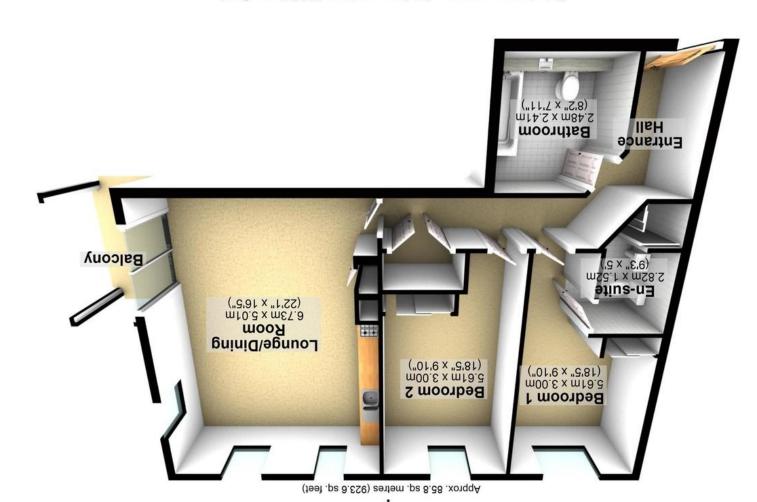

Energy Efficiency Rating

Plan produced using PlanUp.

Total area: approx. 85.8 sq. metres (923.6 sq. feet)

Property Tenure: Leasehold

An absolutely gorgeous, two double bedroomed, two bathroomed, first floor apartment. Forming part of this exclusive, gated, development in the very heart of ultra popular Botanical Gardens, the apartment comes with its own private balcony, parking space and beautiful communal gardens. Quietly tucked away on the rear of the development ensuring privacy and tranquility yet within a few short strides of the fashionable Ecclesall road and Sharrow Vale shopping areas that are packed with independent cafes, eateries and boutiques, the Hallamshire hospital is on the doorstep as are principal universities, Enddiffe park and central Sheffield is also within walking distance. Perfect for the professional couple, those looking to downsize or first time buyer this sensational property is flooded with a feeling of space and light throughout, enjoys an lift to all floors and simply must be viewed to be fully appreciated.