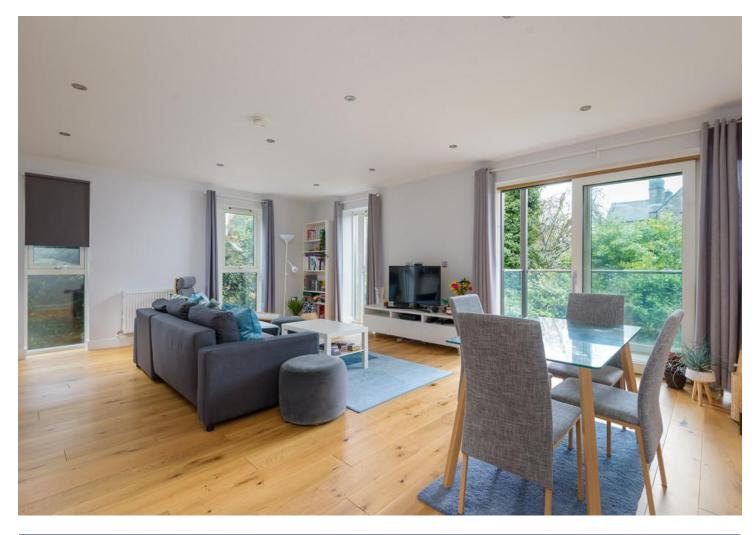

Energy Efficiency Rating

Plan produced using PlanUp.

Total area: approx. 85.8 sq. metres (923.6 sq. feet)

Property Tenure: Leasehold

An absolutely gorgeous, two double bedroomed, two bathroomed, first floor apartment. Forming part of this exclusive, gated, development in the very heart of ultra popular Botanical Gardens, the apartment comes with its own private balcony, parking space and beautiful communal gardens. Quietly tucked away on the rear of the development ensuring privacy and tranquility yet within a few short strides of the fashionable Ecclesall road and Sharrow Vale shopping areas that are packed with independent cafes, eateries and boutiques, the Hallamshire hospital is on the doorstep as are principal universities, Enddiffe park and central Sheffield is also within walking distance. Perfect for the professional couple, those looking to downsize or first time buyer this sensational property is flooded with a feeling of space and light throughout, enjoys an lift to all floors and simply must be viewed to be fully appreciated.