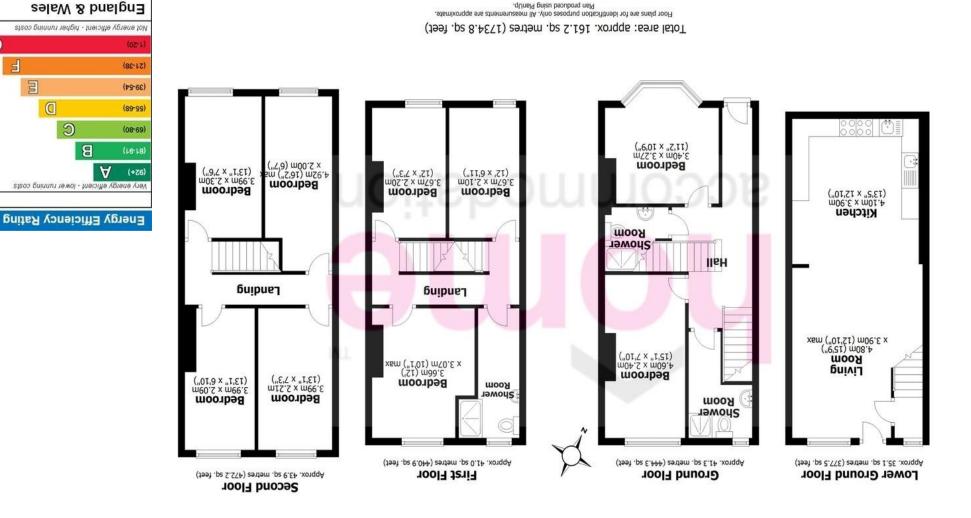

## 361 Crookesmoor Road | Crookesmoor | Sheffield | S10 1BD

Property Tenure: Freehold Returning a healthy 6% yield equating to £38,844 per Annam net income and fully let for the next academic year 23/24 is this fabulous nine bedroomed, stone built Victorian end of terraced. With a full HMO license in place this property is set up and ready to go as an investment property. Located close to numerous local amenities, public transport links, universities are on hand and central Sheffield is also close by. Finished internally to a high standard this fabulous property must be viewed internally to be fully appreciated and offers four spacious floors of accommodation that total an impressive 1,735 sq feet. In brief comprises, entrance hall, front ground floor bedroom, rear bedroom and two shower rooms. Lower ground floor is the kitchen and living room. To the upper floors are seven further great sized bedrooms and bathroom. Outside is a rear low maintenance garden.

## **PROPERTY FEATURES**

- NINE BEDROOMED STUDENT RENTAL
  PROPERTY
- FULLY LET FOR ACADEMIC YEAR 2023-2024
- FULL HMO LICENSE IN PLACE
- FOUR INCREDIBLY SPACIOUS FLOORS OF ACCOMMODATION TOTALLING 1,735 SQ FEET
- HEART OF THIS POPULAR STUDENT LOCATION
- WALKING DISTANCE TO UNIVERSITIES
- IDEAL FOR THE LANDLORD LOOKING FOR
  A PORTFOLIO PURCHASE
- VIEWING ESSENTIAL TO DO FULL JUSTICE
- HEALTHY 6% YIELD OR £38,844 PER
  ANNAM
- LEASEHOLD PROPERTY COUNCIL TAX
  BAND B