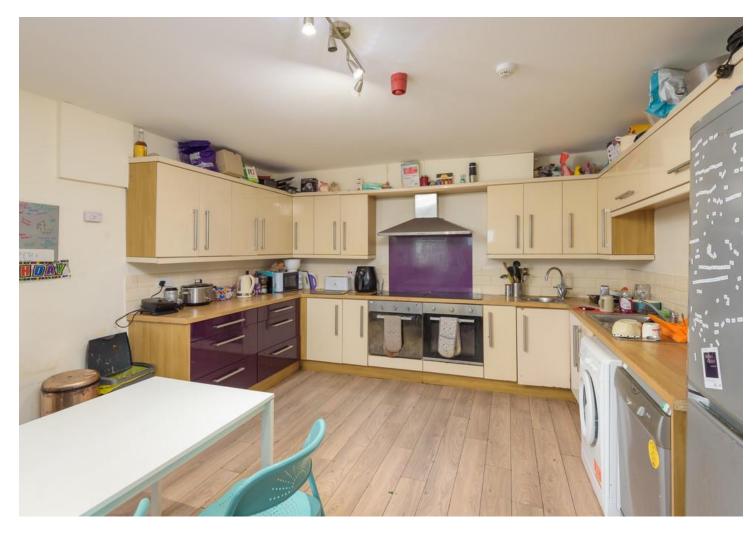

## 361 Crookesmoor Road | Crookesmoor | Sheffield | S10 1BD

Property Tenure: Freehold Returning a healthy 6% yield equating to £38,844 per Annam net income and fully let for the next academic year 23/24 is this fabulous nine bedroomed, stone built Victorian end of terraced. With a full HMO license in place this property is set up and ready to go as an investment property. Located close to numerous local amenities, public transport links, universities are on hand and central Sheffield is also close by. Finished internally to a high standard this fabulous property must be viewed internally to be fully appreciated and offers four spacious floors of accommodation that total an impressive 1,735 sq feet. In brief comprises, entrance hall, front ground floor bedroom, rear bedroom and two shower rooms. Lower ground floor is the kitchen and living room. To the upper floors are seven further great sized bedrooms and bathroom. Outside is a rear low maintenance garden.