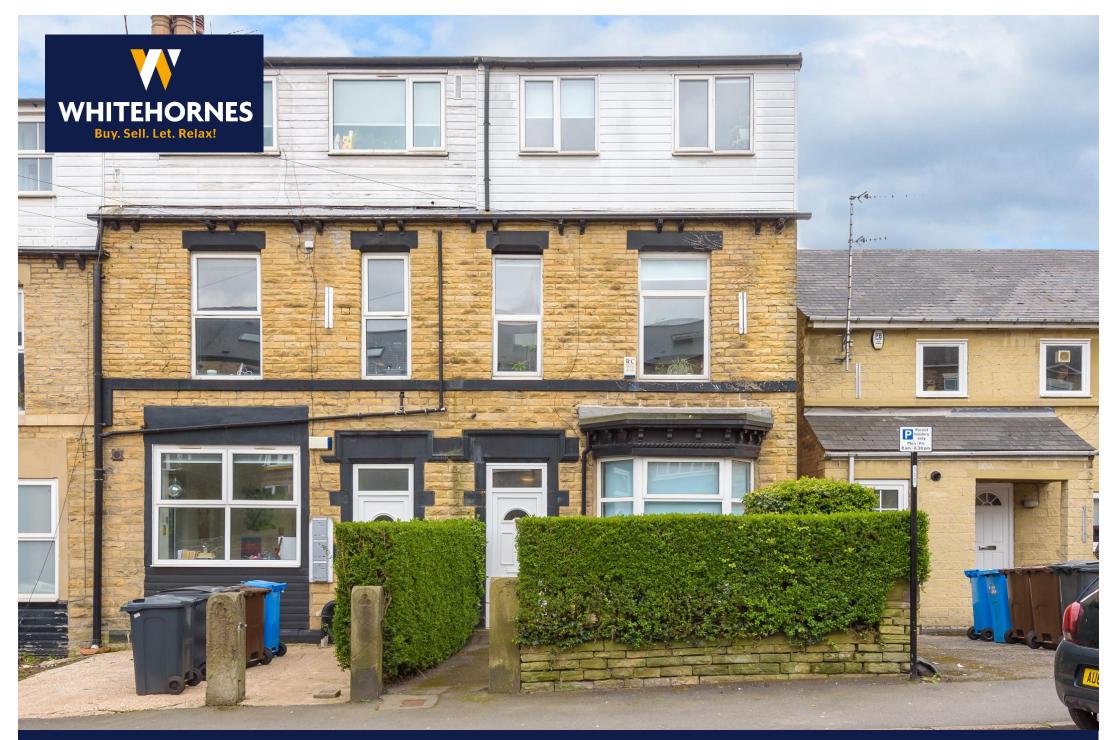

## 361 CROOKESMOOR ROAD | CROOKESMOOR | SHEFFIELD | S10 1BD

## OFFERS IN REGION OF £645,000

## 361 Crookesmoor Road | Crookesmoor | Sheffield | S10 1BD

Property Tenure: Freehold Returning a healthy 6% yield equating to £38,844 per Annam net income and fully let for the next academic year 23/24 is this fabulous nine bedroomed, stone built Victorian end of terraced. With a full HMO license in place this property is set up and ready to go as an investment property. Located close to numerous local amenities, public transport links, universities are on hand and central Sheffield is also close by. Finished internally to a high standard this fabulous property must be viewed internally to be fully appreciated and offers four spacious floors of accommodation that total an impressive 1,735 sq feet. In brief comprises, entrance hall, front ground floor bedroom, rear bedroom and two shower rooms. Lower ground floor is the kitchen and living room. To the upper floors are seven further great sized bedrooms and bathroom. Outside is a rear low maintenance garden.