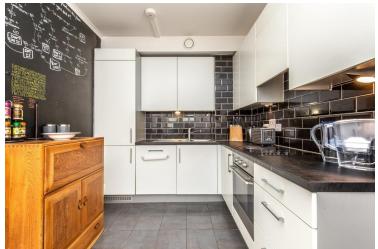

Once inside the apartment, you will be extremely pleased at how bright and spacious the property feels throughout. The layout is well planned and flows conventionally with lots of natural light throughout. Accommodation comprises of entrance hall, family bathroom, two double bedrooms with the master benefitting from an en suite shower room, and a fantastic open plan lounge / diner with a modern fitted kitchen area featuring high quality integrated appliances. This room opens onto your secluded private balcony where you can make the most of some breath taking views overlooking the entire City!