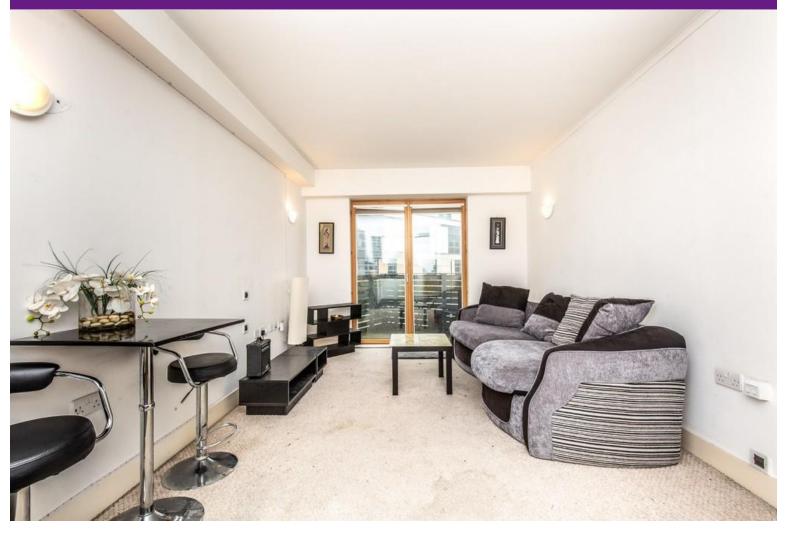

Once inside the apartment, you will be extremely pleased at how bright and spacious the property feels throughout. The layout is well planned and flows conventionally with lots of natural light throughout. Accommodation comprises of entrance hall, family bathroom, two double bedrooms with the master benefitting from an en suite shower room, and a fantastic open plan lounge / diner with a modern fitted kitchen area featuring high quality integrated appliances. This room opens onto your secluded private balcony where you can make the most of some breath taking views overlooking the entire City!

#### Picture this...

If light is important to you then this apartment definitely won't disappoint! The living space and both bedrooms feature brilliant floor-to-ceiling windows meaning that it's not just the balcony that gives you the views!