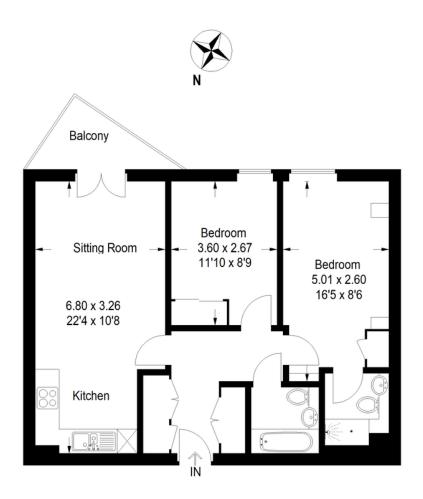

# Brighton Belle, Stroudley Road, Brighton, BN1 4ZD

Approximate Gross Internal Area 61 sq m / 657 sq ft

#### Accommodation

THIRD FLOOR
Accessed via lifts & stairs

ENTRANCE HALL

FANTASTIC OPEN PLAN LOUNGE / DINER

22' 4" x 10' 8" (6.81m x 3.25m)

MODERN FITTED KITCHEN AREA

BEDROOM TWO 11' 10" x 8' 9" (3.61m x 2.67m)

BEDROOM ONE 16' 5" x 8' 6" (5m x 2.59m)

**EN SUITE SHOWER ROOM** 

**OUTSIDE** 

PRIVATE BALCONY