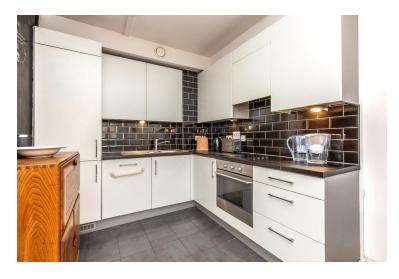

Once inside the apartment, you will be extremely pleased at how bright and spacious the property feels throughout. The layout is well planned and flows conventionally with lots of natural light throughout. Accommodation comprises of entrance hall, family bathroom, two double bedrooms with the master benefitting from an en suite shower room, and a fantastic open plan lounge / diner with a modern fitted kitchen area featuring high quality integrated appliances. This room opens onto your secluded private balcony where you can make the most of some breath taking views overlooking the entire City!