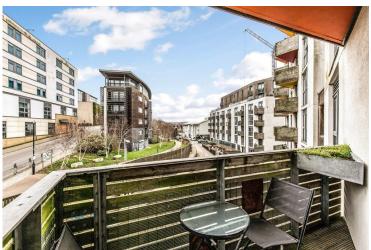

Once inside the apartment, you will be extremely pleased at how bright and spacious the property feels throughout. The layout is well planned and flows conventionally with lots of natural light throughout. Accommodation comprises of entrance hall, family bathroom, two double bedrooms with the master benefitting from an en suite shower room, and a fantastic open plan lounge / diner with a modern fitted kitchen area featuring high quality integrated appliances. This room opens onto your secluded private balcony where you can make the most of some breath taking views overlooking the entire City!

#### Picture this...

If light is important to you then this apartment definitely won't disappoint! The living space and both bedrooms feature brilliant floor-to-ceiling windows meaning that it's not just the balcony that gives you the views!