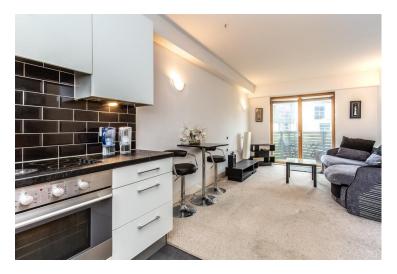

Once inside the apartment, you will be extremely pleased at how bright and spacious the property feels throughout. The layout is well planned and flows conventionally with lots of natural light throughout. Accommodation comprises of entrance hall, family bathroom, two double bedrooms with the master benefitting from an en suite shower room, and a fantastic open plan lounge / diner with a modern fitted kitchen area featuring high quality integrated appliances. This room opens onto your secluded private balcony where you can make the most of some breath taking views overlooking the entire City!

#### Accommodation

THIRD FLOOR
Accessed via lifts & stairs

ENTRANCE HALL

FANTASTIC OPEN PLAN LOUNGE / DINER

22' 4" x 10' 8" (6.81m x 3.25m)

MODERN FITTED KITCHEN AREA

BEDROOM TWO 11' 10" x 8' 9" (3.61m x 2.67m)