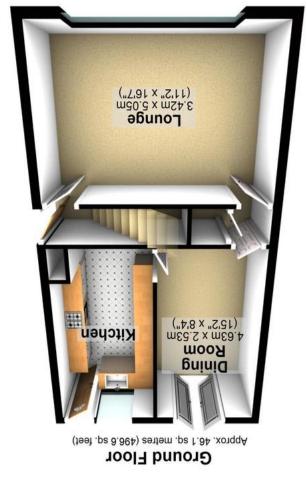

Total area: approx. 91.8 sq. metres (988.3 sq. feet)

Plan produced using PlanUp.

Agents Note: Whilst every care has been taken to prepare these particulars, they are for guidance purposes only. All measurements are approximate are for general guidance purposes only and whilst every care has been taken to ensure their accuracy, they should not be relied upon and potential buyers/tenants are advised to recheck the measurements.