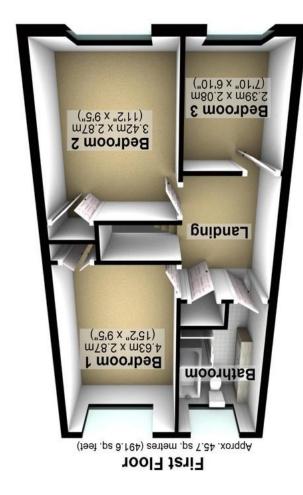

Total area: approx. 91.8 sq. metres (988.3 sq. feet)

Plan produced using PlanUp.

Agents Note: Whilst every care has been taken to prepare these particulars, they are for guidance purposes only. All measurements are approximate are for general guidance purposes only and whilst every care has been taken to ensure their accuracy, they should not be relied upon and potential buyers/tenants are advised to recheck the measurements.