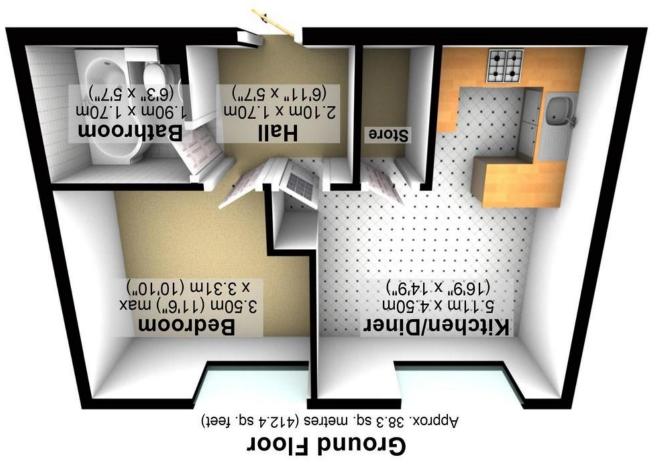

# Total area: approx. 38.3 sq. metres (412.4 sq. feet)

All measurements are approximate Plan produced using PlanUp.

Agents Note: Whilst every care has been taken to prepare these particulars, they are for guidance purposes only. All measurements are approximate are for general guidance purposes only and whilst every care has been taken to prepare they should not be relied upon and potential buyers/tenants are advised to recheck the measurements.