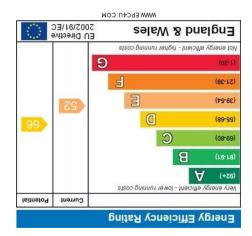

# Total area: approx. 38.3 sq. metres (412.4 sq. feet)

All measurements are approximate Plan produced using PlanUp.

Agents Note: Whilst every care has been taken to prepare these particulars, they are for guidance purposes only. All measurements are approximate are for general guidance purposes only and whilst every care has been taken to prepare they should not be relied upon and potential buyers/tenants are advised to recheck the measurements.



mos. sən rohətidw. www mos. sən rohətidw @ofni 0114 2688533 Sheffield S11 8TR 952 Ecclesall Road banner Cross Office

0114 2506070 Sheffield S8 05F Woodseats Office Woodseats Office

## 6 WISETON ROAD | ENDCLIFFE | SHEFFIELD | S11 8SB

### GUIDE PRICE £115,000-£120,000



6 Wiseton Road | Endcliffe | Sheffield | S11 8SB

Property Tenure: Lea