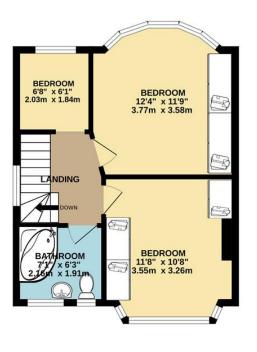

HALL UP 24'0" × 11'9" 7.32m × 3.58m FROARD KITCHEN 8'6" × 6'4" 2.59m × 1.94m

1ST FLOOR 387 sq.ft. (36.0 sq.m.) approx.

TOTAL FLOOR AREA : 887 sq.ft. (82.4 sq.m.) approx. Whits every attempt has been made to ensure the accuracy of the floorplan contained here, measurements of doors, wrown and any other items are parroximate and no responsibility is taken for any error, omission or mis-statement. This plan is for illustrative purposes only and should be used as such by any prospective purchaser. The services, systems and angliances shown have not been tested and no guarantee as to their operability or efficiency can be given. Made with keroptix c5202