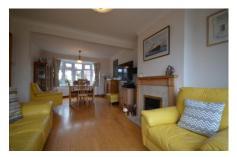

## £575,000

A very well presented three bedroom end of terrace house with a through lounge, modern fitted kitchen and bathroom, 55' south west facing rear garden with a detached single garage located at the rear. Off street parking can easily be created on the front garden by simply taking away the garden fence. Located close to local shops, Duck in the Pond pub / restaurant and with the nearest station being at Harrow & Wealdstone station. EPC Rating: D