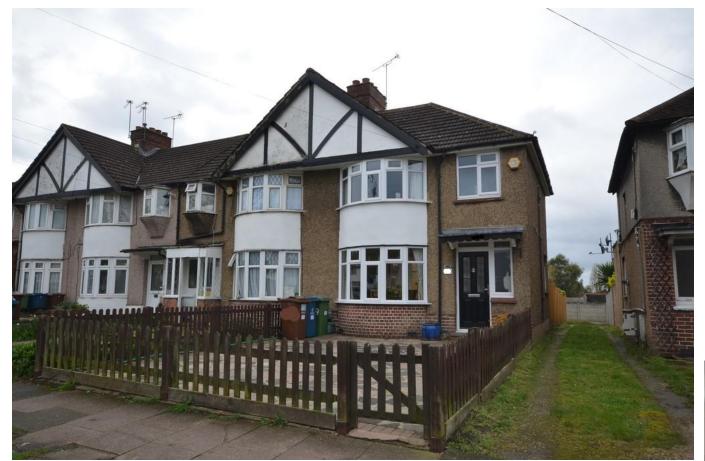

## Kenton Lane

Harrow Weald, HA3 7LB

## £575,000

A very well presented three bedroom end of terrace house with a through lounge, modern fitted kitchen and bathroom, 55' south west facing rear garden with a detached single garage located at the rear. Off street parking can easily be created on the front garden by simply taking away the garden fence. Located close to local shops, Duck in the Pond pub / restaurant and with the nearest station being at Harrow & Wealdstone station. EPC Rating: D