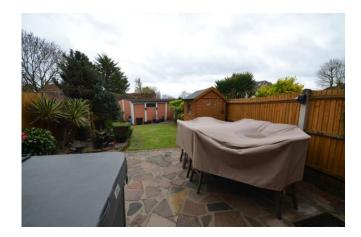

## £575,000

A very well presented three bedroom end of terrace house with a through lounge, modern fitted kitchen and bathroom, 55' south west facing rear garden with a detached single garage located at the rear. Off street parking can easily be created on the front garden by simply taking away the garden fence. Located close to local shops, Duck in the Pond pub / restaurant and with the nearest station being at Harrow & Wealdstone station. EPC Rating: D