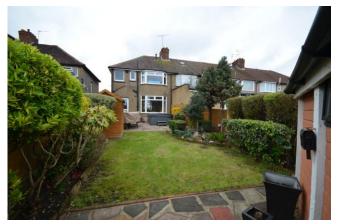

## £575,000

A very well presented three bedroom end of terrace house with a through lounge, modern fitted kitchen and bathroom, 55' south west facing rear garden with a detached single garage located at the rear. Off street parking can easily be created on the front garden by simply taking away the garden fence. Located close to local shops, Duck in the Pond pub / restaurant and with the nearest station being at Harrow & Wealdstone station. EPC Rating: D