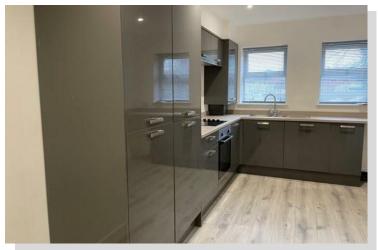

Downstairs there is an open plan living area that leads out to the enclosed private garden, which includes a patio and lawned area. There is also a downstairs toilet/cloakroom.

Upstairs, the home offers three bedrooms, two of which are doubles along with a family bathroom.

#### Accommodation

**GROUND FLOOR** 

**Entrance Hall** 

Open Plan Kitchen

Lounge Area

Downstairs Cloakroom WC

FIRST FLOOR

Bedroom 1