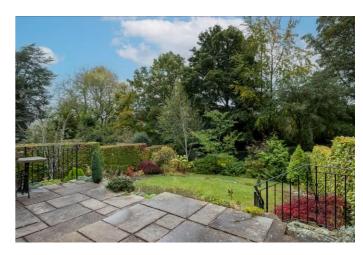

Externally the property is approached via a driveway providing off street parking, leading to a small detached garage suitable for storage. There is an outhouse in the basement which can be

accessed from outside and two storage outhouses, all of which provide good storage space. The gardens to the rear are of a good size and are mainly laid to lawn with raised patio areas. To the front there is a small garden with bushes and shrubs bordered by mature hedging.