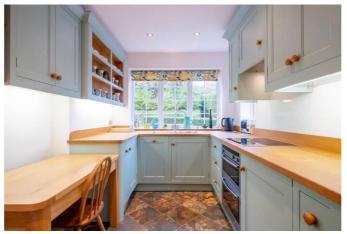

# **DESCRIPTION**

A well presented three bedroom semi detached property situated in a highly desirable area of Beech Hill in Hexham. The property enjoys spacious accommodation and benefits from delightful gardens. Internally the accommodation briefly comprises; reception hallway providing access into the living room, with dual aspect windows allowing lots of natural light. The living room boasts a feature fireplace housing a coal effect gas fire, and patio door opening out onto the gardens. There is a separate dining room with attractive bay window overlooking the gardens and fireplace coal effect gas fire. The kitchen is tastefully fitted with a range of solid wood wall and floor units by 'Alexander Carrick' in Corbridge with complementary work surfaces incorporating a stainless steel sink with mixer tap over, integrated appliances including a Neff dishwasher, fridge and oven with ceramic hob and extractor above. Off the kitchen is a useful utility cupboard with plumbing for a washing machine. A door in the kitchen provides access to outside. Stairs lead up to the first floor where there are three good sized bedrooms and stylishly fitted bathroom comprising a bath, large separate shower cubicle, wash hand basin and low level WC.