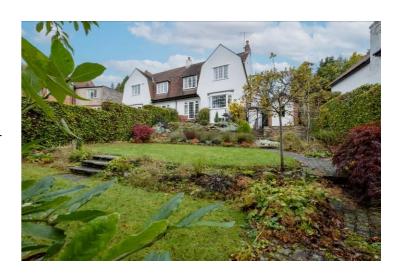

Externally the property is approached via a driveway providing off street parking, leading to a small detached garage suitable for storage. There is an outhouse in the basement which can be

accessed from outside and two storage outhouses, all of which provide good storage space. The gardens to the rear are of a good size and are mainly laid to lawn with raised patio areas. To the front there is a small garden with bushes and shrubs bordered by mature hedging.