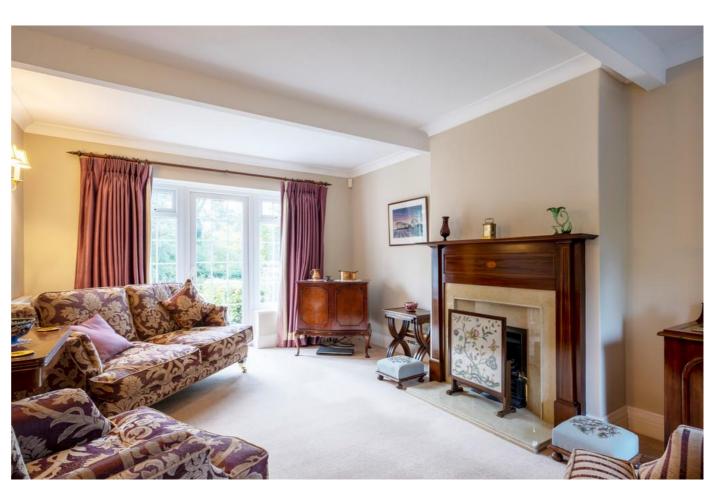

# **DESCRIPTION**

A well presented three bedroom semi detached property situated in a highly desirable area of Beech Hill in Hexham. The property enjoys spacious accommodation and benefits from delightful gardens. Internally the accommodation briefly comprises; reception hallway providing access into the living room, with dual aspect windows allowing lots of natural light. The living room boasts a feature fireplace housing a coal effect gas fire, and patio door opening out onto the gardens. There is a separate dining room with attractive bay window overlooking the gardens and fireplace coal effect gas fire. The kitchen is tastefully fitted with a range of solid wood wall and floor units by 'Alexander Carrick' in Corbridge with complementary work surfaces incorporating a stainless steel sink with mixer tap over, integrated appliances including a Neff dishwasher, fridge and oven with ceramic hob and extractor above. Off the kitchen is a useful utility cupboard with plumbing for a washing machine. A door in the kitchen provides access to outside. Stairs lead up to the first floor where there are three good sized bedrooms and stylishly fitted bathroom comprising a bath, large separate shower cubicle, wash hand basin and low level WC.