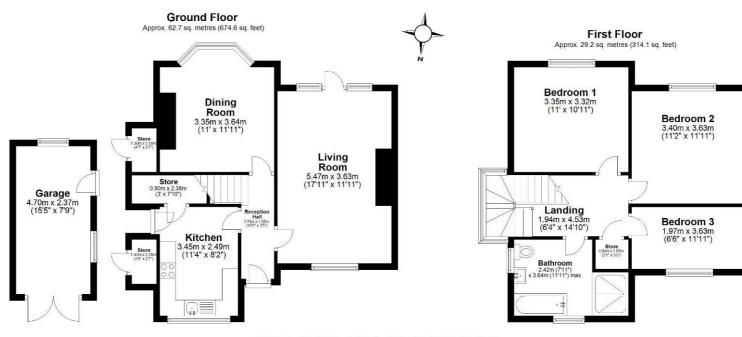

# **DESCRIPTION**

A well presented three bedroom semi detached property situated in a highly desirable area of Beech Hill in Hexham. The property enjoys spacious accommodation and benefits from delightful gardens. Internally the accommodation briefly comprises; reception hallway providing access into the living room, with dual aspect windows allowing lots of natural light. The living room boasts a feature fireplace housing a coal effect gas fire, and patio door opening out onto the gardens. There is a separate dining room with attractive bay window overlooking the gardens and fireplace coal effect gas fire. The kitchen is tastefully fitted with a range of solid wood wall and floor units by 'Alexander Carrick' in Corbridge with complementary work surfaces incorporating a stainless steel sink with mixer tap over, integrated appliances including a Neff dishwasher, fridge and oven with ceramic hob and extractor above. Off the kitchen is a useful utility cupboard with plumbing for a washing machine. A door in the kitchen provides access to outside. Stairs lead up to the first floor where there are three good sized bedrooms and stylishly fitted bathroom comprising a bath, large separate shower cubicle, wash hand basin and low level WC.

Externally the property is approached via a driveway providing off street parking, leading to a small detached garage suitable for storage. There is an outhouse in the basement which can be

accessed from outside and two storage outhouses, all of which provide good storage space. The gardens to the rear are of a good size and are mainly laid to lawn with raised patio areas. To the front there is a small garden with bushes and shrubs bordered by mature hedging.