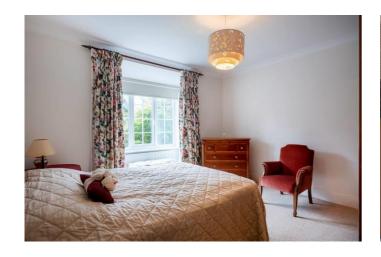

# **DESCRIPTION**

A well presented three bedroom semi detached property situated in a highly desirable area of Beech Hill in Hexham. The property enjoys spacious accommodation and benefits from delightful gardens. Internally the accommodation briefly comprises; reception hallway providing access into the living room, with dual aspect windows allowing lots of natural light. The living room boasts a feature fireplace housing a coal effect gas fire, and patio door opening out onto the gardens. There is a separate dining room with attractive bay window overlooking the gardens and fireplace coal effect gas fire. The kitchen is tastefully fitted with a range of solid wood wall and floor units by 'Alexander Carrick' in Corbridge with complementary work surfaces incorporating a stainless steel sink with mixer tap over, integrated appliances including a Neff dishwasher, fridge and oven with ceramic hob and extractor above. Off the kitchen is a useful utility cupboard with plumbing for a washing machine. A door in the kitchen provides access to outside. Stairs lead up to the first floor where there are three good sized bedrooms and stylishly fitted bathroom comprising a bath, large separate shower cubicle, wash hand basin and low level WC.