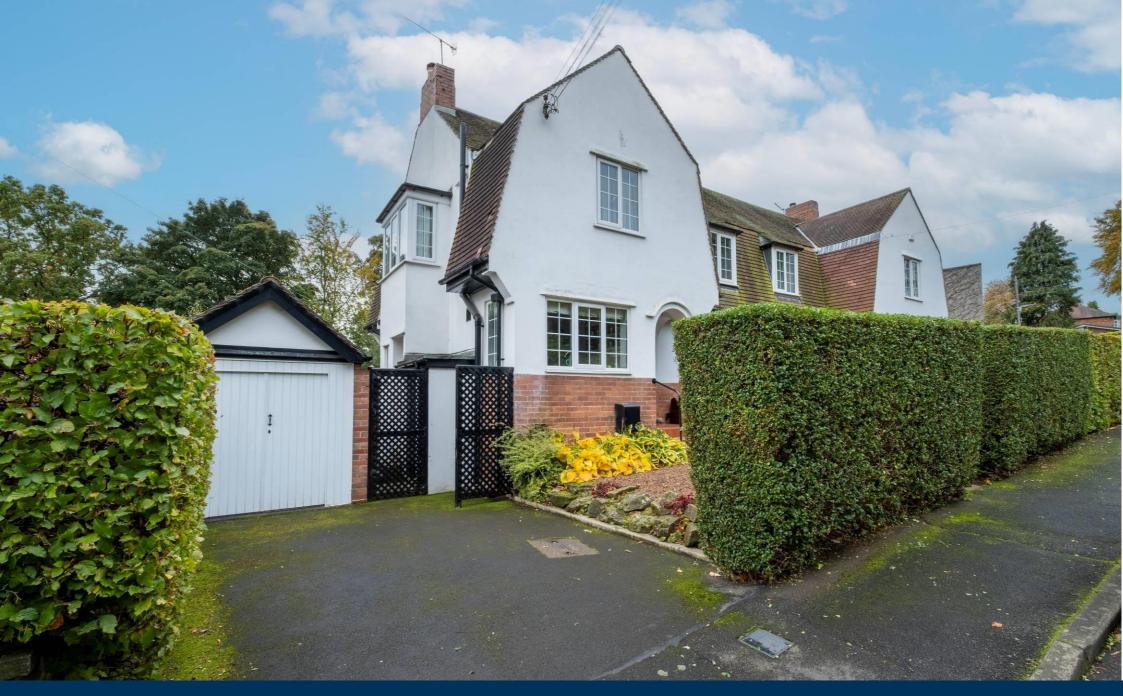

# 1 Beech Hill Beech Hill Hexham Northumberland NE46 3AG

Guide Price: £435,000

A fantastic three bedroom semi detached property situated in a highly desirable area of Hexham. The property benefits from beautiful gardens to the rear.

# **DESCRIPTION**

A well presented three bedroom semi detached property situated in a highly desirable area of Beech Hill in Hexham. The property enjoys spacious accommodation and benefits from delightful gardens. Internally the accommodation briefly comprises; reception hallway providing access into the living room, with dual aspect windows allowing lots of natural light. The living room boasts a feature fireplace housing a coal effect gas fire, and patio door opening out onto the gardens. There is a separate dining room with attractive bay window overlooking the gardens and fireplace coal effect gas fire. The kitchen is tastefully fitted with a range of solid wood wall and floor units by 'Alexander Carrick' in Corbridge with complementary work surfaces incorporating a stainless steel sink with mixer tap over, integrated appliances including a Neff dishwasher, fridge and oven with ceramic hob and extractor above. Off the kitchen is a useful utility cupboard with plumbing for a washing machine. A door in the kitchen provides access to outside. Stairs lead up to the first floor where there are three good sized bedrooms and stylishly fitted bathroom comprising a bath, large separate shower cubicle, wash hand basin and low level WC.

Externally the property is approached via a driveway providing off street parking, leading to a small detached garage suitable for storage. There is an outhouse in the basement which can be

accessed from outside and two storage outhouses, all of which provide good storage space. The gardens to the rear are of a good size and are mainly laid to lawn with raised patio areas. To the front there is a small garden with bushes and shrubs bordered by mature hedging.