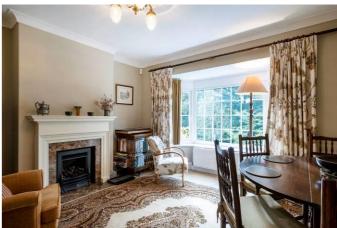

# **DESCRIPTION**

A well presented three bedroom semi detached property situated in a highly desirable area of Beech Hill in Hexham. The property enjoys spacious accommodation and benefits from delightful gardens. Internally the accommodation briefly comprises; reception hallway providing access into the living room, with dual aspect windows allowing lots of natural light. The living room boasts a feature fireplace housing a coal effect gas fire, and patio door opening out onto the gardens. There is a separate dining room with attractive bay window overlooking the gardens and fireplace coal effect gas fire. The kitchen is tastefully fitted with a range of solid wood wall and floor units by 'Alexander Carrick' in Corbridge with complementary work surfaces incorporating a stainless steel sink with mixer tap over, integrated appliances including a Neff dishwasher, fridge and oven with ceramic hob and extractor above. Off the kitchen is a useful utility cupboard with plumbing for a washing machine. A door in the kitchen provides access to outside. Stairs lead up to the first floor where there are three good sized bedrooms and stylishly fitted bathroom comprising a bath, large separate shower cubicle, wash hand basin and low level WC.