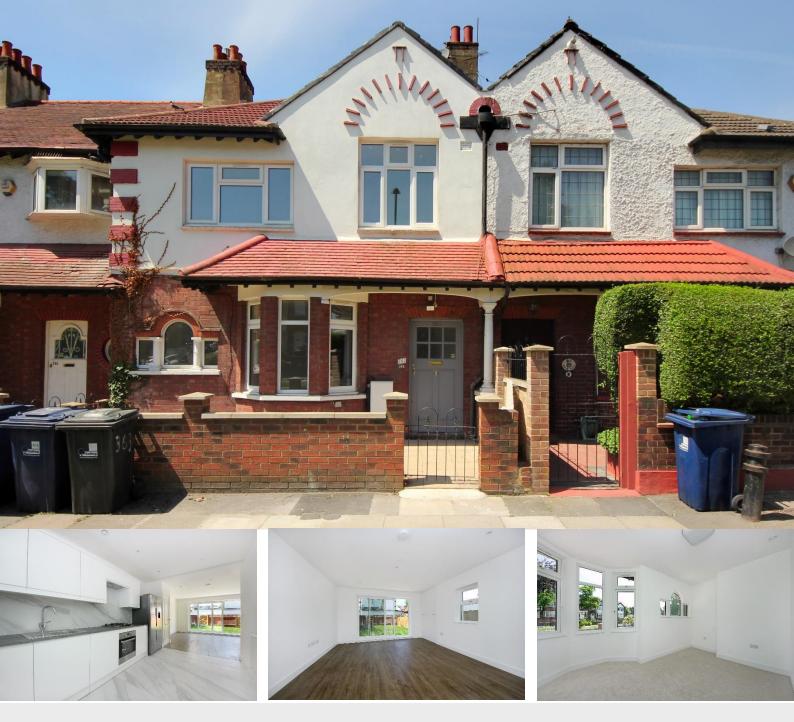

## Horn Lane | W3 |

Throughout the development at Horn Lane, there is a great demand for style, design and modernity to create awe-inspiring apartments of the highest order.

In the hallway and reception room there is high quality wood flooring and carpet leading to each bedroom. High quality joinery in each bedroom provides ample storage solutions.

### £515,000

- Garden Flat
- Over 700 sq ft
- Two bedrooms
- Fitted kitchen
- Fitted bathroom
- Long lease
- Close to Crossrail