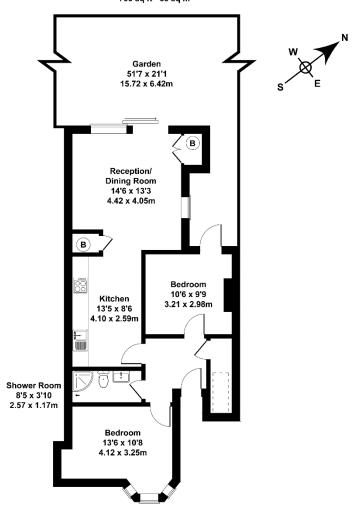

# Horn Lane, W3 0BX Approximate Gross Internal Area 703 sq ft - 65 sq m

#### **GROUND FLOOR**

Not to Scale. Produced by The Plan Portal 2022 For Illustrative Purposes Only.