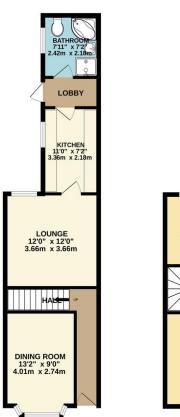

**EPC TO FOLLOW.....** 

GROUND FLOOR 495 sq.ft. (46.0 sq.m.) approx

1ST FLOOR 458 sq.ft. (42.5 sq.m.) approx BEDROOM 2 11'0" x 9'1" 3.34m x 2.77m BEDROOM 1

- Palisaded Town House
- Three Bedrooms
- Ground Floor Bathroom
- Highly Sought After Location
- Fitted Kitchen
- Front And Rear Gardens
- On Street Parking
- Neatly Presented