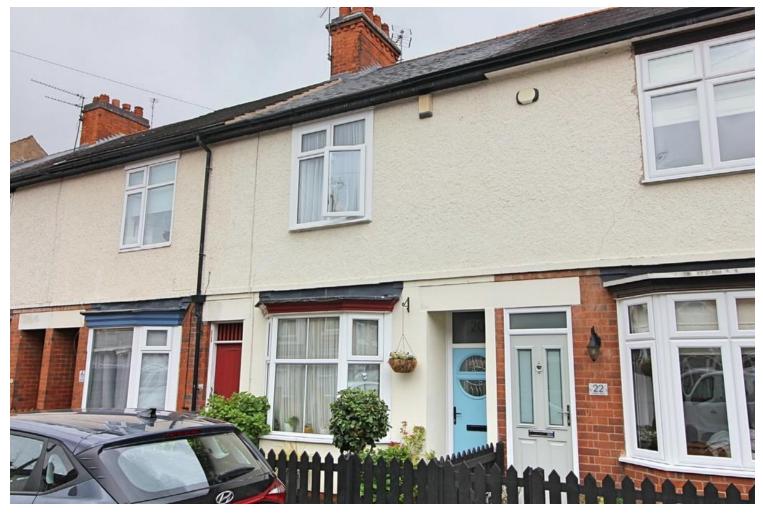

## **Property Summary**

This well presented palisaded Victorian mid town house is located Off Aylestone Road and situated in a quiet suburban street. The accommodation comprises of main entrance hall, dining room, lounge, fitted kitchen, ground floor bathroom, landing to three bedrooms, landscaped front and rear gardens. Internal inspection comes highly recommended.

**EPC TO FOLLOW.....** 

GROUND FLOOR 495 sq.ft. (46.0 sq.m.) approx

1ST FLOOR 458 sq.ft. (42.5 sq.m.) approx BEDROOM 2 11'0" x 9'1" 3.34m x 2.77m BEDROOM 1

- Palisaded Town House
- Three Bedrooms
- Ground Floor Bathroom
- Highly Sought After Location
- Fitted Kitchen
- Front And Rear Gardens
- On Street Parking
- Neatly Presented