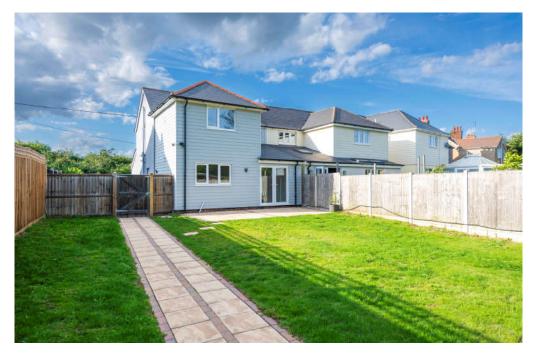

> The rear garden is divided into two areas. Immediately adjacent to the house is a patio and large lawn, ideal for families and entertaining friends. To the rear of the plot, screened from view and set behind a