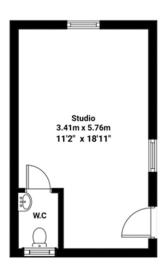

> The rear garden is divided into two areas. Immediately adjacent to the house is a patio and large lawn, ideal for families and entertaining friends. To the rear of the plot, screened from view and set behind a

gated entrance is a work from home Situation and handbasin.

hobbies and crafts.

studio, workshop, sun terrace and raised The village of Boxted is nestled amongst Dog at Langham, The Anchor at Nayland guidance only. vegetable beds. The studio offers those some of the most wonderful parts of the and both Milsoms and Le Talbooth in No services, utilities or appliances have that work from home or run a small North Essex countryside on the edge of Dedham. Major supermarkets are close at been tested and any prospective buyers business a self-contained flexible space the Dedham Vale Area of Outstanding hand in North Colchester, with the city are asked to commission their own independent of the main residence. The Natural Beauty, yet close to an array of itself offering all the recreational, leisure independent experts to verify the studio has power and lighting connected main travel routes and the bustling, and cultural attractions expected of a conditions of the same. in addition to an internet connection. historic city of Colchester, and is just major regional centre. There is also a small cloakroom with toilet minutes away from both the A12 and Agents Notes A134. Colchester's main line railway Our particulars are produced in good faith sales agents do not constitute The workshop also with power and station is around five miles away and but can only be used as a guide to the representations of fact, or form part of lighting connected is subdivided into two offers inter-city services to London property. If there is any point of particular any offer or contract, and the matters rooms, providing further space for Liverpool Street in around 50 minutes. For importance to you, please contact the referred to should be independently family buyers, the village primary school office and we will do our best to answer verified by prospective buyers and their was rated as 'good' at the most recent any queries prior to any viewing of the own independent experts. Ofsted report. Locally noted restaurants property.

### TOTAL APPROXIMATE FLOOR AREA: 1600.5 sq ft (148.7 sq mt)

House : 1106.8 sq ft (102.82 sq mt) Studio : 208.2 sq ft (19.34 sq mt) Workshop : 285.5 sq ft (26.52 sq mt)

# Homedale Cottages, Boxted

Illustation for identification purposes only. Measurements are approximate and not to scale.

Nicholas Percival
Beacon End Farmhouse, London Road,
Stanway,Colchester, Essex. CO3 0NQ
T: 01206 563 222 E:sales@nicholaspercival.co.uk
www.nicholaspercival.co.uk