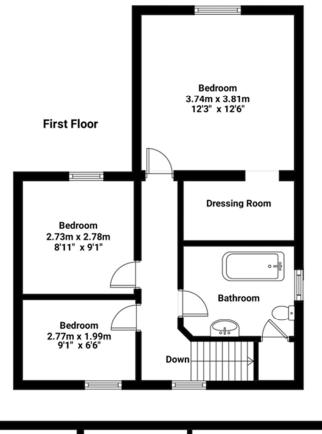

> spacious master bedroom overlooks the parking space, with further gates allowing rear garden and benefits from a walk-in access to the rear garden. Within the wardrobe. Bedroom two is a smaller double room and the third bedroom is a discreetly been screened from view.

### TOTAL APPROXIMATE FLOOR AREA: 1600.5 sq ft (148.7 sq mt)

House : 1106.8 sq ft (102.82 sq mt) Studio : 208.2 sq ft (19.34 sq mt) Workshop : 285.5 sq ft (26.52 sq mt)

# Homedale Cottages, Boxted

Illustation for identification purposes only. Measurements are approximate and not to scale.

Nicholas Percival
Beacon End Farmhouse, London Road,
Stanway,Colchester, Essex. CO3 0NQ
T: 01206 563 222 E:sales@nicholaspercival.co.uk
www.nicholaspercival.co.uk