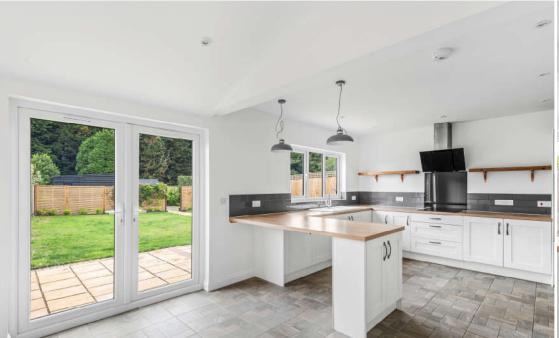

## **Property**

Offered with no onward chain, located in integrated Bosch dishwasher. Beauty), 6 Holmedale Cottages is effect work top. recently been redecorated and re- breakfast bar, an ideal spot for informal carpeted by the present vendor.

sitting room, that in turn leads to the well- rear garden beyond. appointed kitchen / dining room that To the rear of the kitchen is the utility single to the front of the property. benefits from underfloor heating.

dining, in addition to the main dining area The entrance hallway allows access to the that via French Doors, enjoys views of the

room that provides further workspace, The family bathroom completes the The kitchen features an integrated Bosch and storage as well as housing the oil

internal accommodation and is comprised of a freestanding roll-top slipper bath with

parking for three vehicles. A gated presented to a very high standard and has The worktop sweeps round to form a Ascending the stairs to the first floor, the gravelled driveway provides additional gated driveway area, the oil tank has