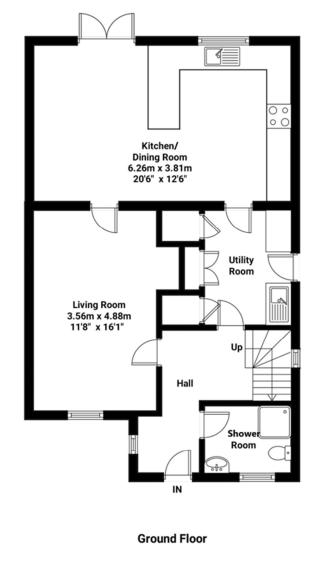

### TOTAL APPROXIMATE FLOOR AREA: 1600.5 sq ft (148.7 sq mt)

House : 1106.8 sq ft (102.82 sq mt) Studio : 208.2 sq ft (19.34 sq mt) Workshop : 285.5 sq ft (26.52 sq mt)