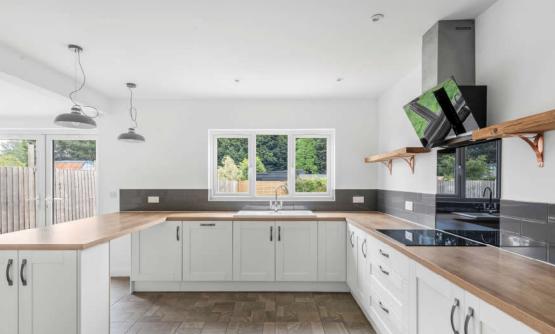

## **Property**

Offered with no onward chain, located in integrated Bosch dishwasher. Beauty), 6 Holmedale Cottages is effect work top. recently been redecorated and re- breakfast bar, an ideal spot for informal carpeted by the present vendor.

Oven, integrated Bosch Induction Hob boiler.

of Colchester and on the edge of the of cupboards and drawers and ceramic shower head and mixer house, toilet. To the front of the property there is a Dedham Vale Area of Outstanding Natural sink, all set within an attractive wood handbasin set within a vanity unit and block paved driveway providing off-road

(with accompanying extractor hood) and The shower room completes the ground shower mixer attachment, toilet, pedestal floor and is comprised of an electronic handbasin and heated towel rail. the popular village of Boxted (to the North Ample storage is provided by a good array MIRA shower cubicle with both rainfall Outside heated towel rail.