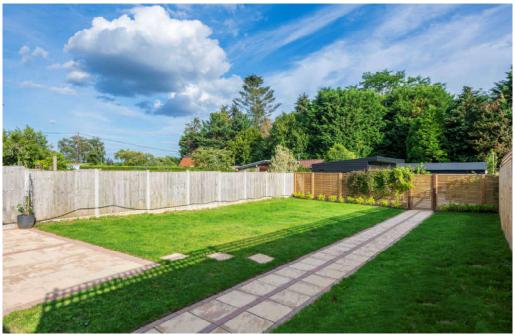

> The rear garden is divided into two areas. Immediately adjacent to the house is a patio and large lawn, ideal for families and entertaining friends. To the rear of the plot, screened from view and set behind a