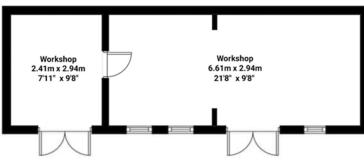

> The rear garden is divided into two areas. Immediately adjacent to the house is a patio and large lawn, ideal for families and entertaining friends. To the rear of the plot, screened from view and set behind a

gated entrance is a work from home Situation and handbasin.

hobbies and crafts.

studio, workshop, sun terrace and raised The village of Boxted is nestled amongst Dog at Langham, The Anchor at Nayland guidance only. vegetable beds. The studio offers those some of the most wonderful parts of the and both Milsoms and Le Talbooth in No services, utilities or appliances have that work from home or run a small North Essex countryside on the edge of Dedham. Major supermarkets are close at been tested and any prospective buyers business a self-contained flexible space the Dedham Vale Area of Outstanding hand in North Colchester, with the city are asked to commission their own independent of the main residence. The Natural Beauty, yet close to an array of itself offering all the recreational, leisure independent experts to verify the studio has power and lighting connected main travel routes and the bustling, and cultural attractions expected of a conditions of the same. in addition to an internet connection. historic city of Colchester, and is just major regional centre. There is also a small cloakroom with toilet minutes away from both the A12 and Agents Notes A134. Colchester's main line railway Our particulars are produced in good faith sales agents do not constitute The workshop also with power and station is around five miles away and but can only be used as a guide to the representations of fact, or form part of lighting connected is subdivided into two offers inter-city services to London property. If there is any point of particular any offer or contract, and the matters rooms, providing further space for Liverpool Street in around 50 minutes. For importance to you, please contact the referred to should be independently family buyers, the village primary school office and we will do our best to answer verified by prospective buyers and their was rated as 'good' at the most recent any queries prior to any viewing of the own independent experts. Ofsted report. Locally noted restaurants property.

### TOTAL APPROXIMATE FLOOR AREA: 1600.5 sq ft (148.7 sq mt)

House : 1106.8 sq ft (102.82 sq mt) Studio : 208.2 sq ft (19.34 sq mt) Workshop : 285.5 sq ft (26.52 sq mt)

# Homedale Cottages, Boxted

Illustation for identification purposes only. Measurements are approximate and not to scale.

Nicholas Percival
Beacon End Farmhouse, London Road,
Stanway,Colchester, Essex. CO3 0NQ
T: 01206 563 222 E:sales@nicholaspercival.co.uk
www.nicholaspercival.co.uk