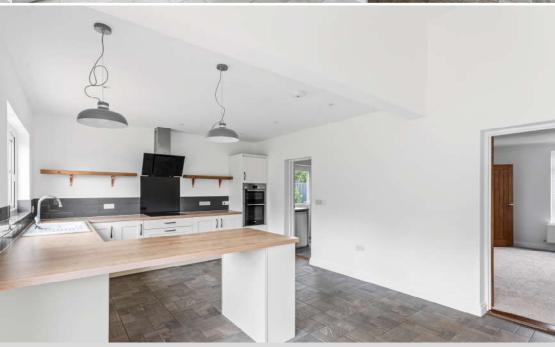

sitting room, that in turn leads to the well- rear garden beyond. appointed kitchen / dining room that To the rear of the kitchen is the utility single to the front of the property. benefits from underfloor heating.

dining, in addition to the main dining area The entrance hallway allows access to the that via French Doors, enjoys views of the

room that provides further workspace, The family bathroom completes the The kitchen features an integrated Bosch and storage as well as housing the oil