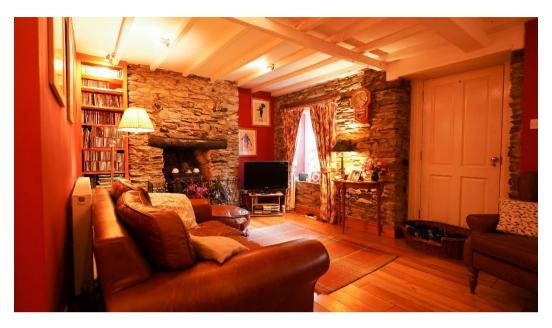

This home encapsulates the balance between traditional country living and modern features, creating a home that is warm and inviting.

The heart of this home lies in its interior that holds reference to its historic roots while incorporating a modern, stylish influence. Offering a spacious living room which immediately captivates your attention. Offering plenty of space for family gatherings or cosy nights in front of the fireplace.