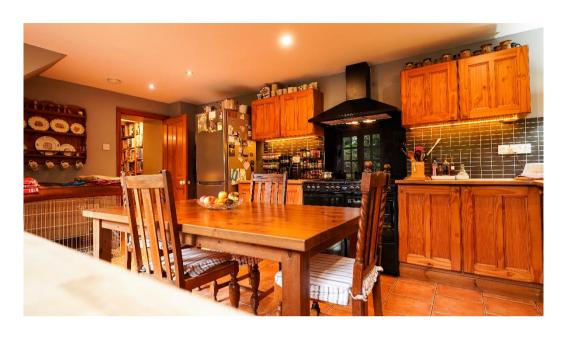

The modern fitted kitchen is designed with a traditional aesthetic. It's an open space that provides the perfect blend of functionality and style.

The house boasts three well-sized bedrooms. The interior is matched by its exterior, with a large, splendid garden that truly takes centre stage.