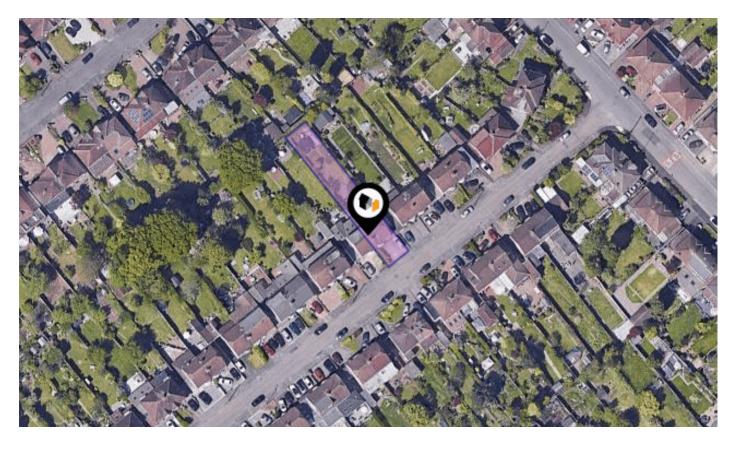

## SALISBURY AVENUE, COVENTRY, CV3

Price Estimate : £440,000

#### Property

| Туре:            | Semi-Detached |
|------------------|---------------|
| Bedrooms:        | 4             |
| Plot Area:       | 0.12 acres    |
| Council Tax :    | Band D        |
| Annual Estimate: | £2,076        |
| Title Number:    | WK76177       |
| UPRN:            | 100070696401  |
|                  |               |

### Local Area

| Local Authority:          | Coventry |
|---------------------------|----------|
| <b>Conservation Area:</b> | No       |
| Flood Risk:               |          |
| • Rivers & Seas           | Very Low |
| • Surface Water           | Low      |
|                           |          |