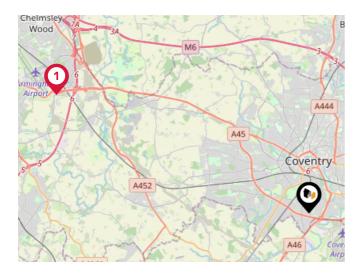

## Airports/Helipads

| Pin | Name                                | Distance    |
|-----|-------------------------------------|-------------|
|     | Coventry Airport                    | 2.06 miles  |
| 2   | Birmingham International<br>Airport | 10.35 miles |
| 3   | East Midlands Airport               | 31.25 miles |
| 4   | London Oxford Airport               | 39.34 miles |