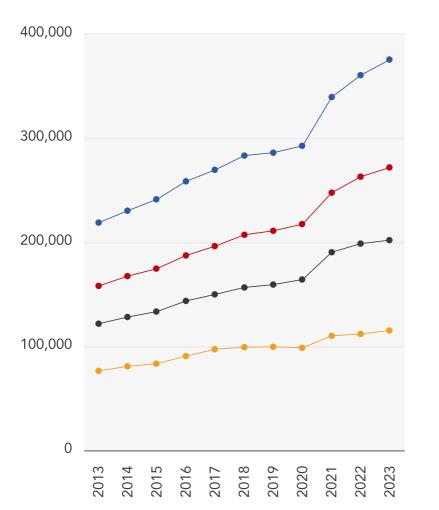

# Market House Price Statistics

## 10 Year History of Average House Prices by Property Type in CV3

Detached

+71.53%

Semi-Detached

+**71.96**%

Terraced

+65.88%

Flat

+50.8%