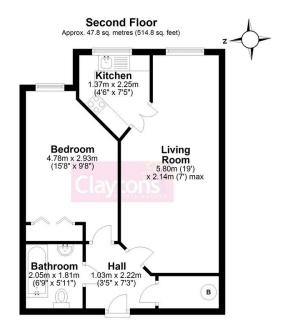

in this sought after development.

The property benefits from lift access, a communal Living Room and communal garden. There are also onsite communal Laundry facilities and non-allocated off street parking available

- 1 bed retirement flat
- 2nd (top) floor with lift access
- Double bedroom
- Built in wardrobe
- Recently renovated
- Communal living room and laundry facilities
- Access to Communal Gardens
- Non-allocated off street parking

Council Tax Band - D (Watford)

Lease - TBC
Service Charge - £3099.74pa
Service Charge Review Period - Yearly in March
Ground Rent - £495pa
Ground Rent Review Period - n/a

Situated within easy walking distance of Sainsburys and Asda Superstores, excellent bus links to Watford's town centre together with the M1 and M25 major road links also close by.



Total area: approx. 47.8 sq. metres (514.8 sq. feet)



## **☎** VIEWING BY APPOINTMENT THROUGH CLAYTONS 01923 677755

## **FREE VALUATIONS & MARKETING ADVICE**

Can we assist you in the sale of your property? If your home is situated within the catchment area of one of our sales offices we would be pleased to offer you a free valuation and market appraisal, a service which we provide without obligation. Competitive fees are always available for both sole and multiple agency. Please contact David Clayton on 01923 677755.

NB 1) We have not tested any appliances and/or services mentioned in these property particluars and do not intend to imply they are in full working order. Photographs are for illustrative purposes only and may show items that are not included in the sale of this propert