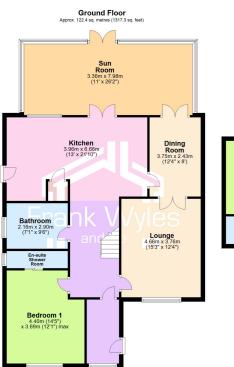

Tenure: Freehold

Council Tax: Band G

| Ground Floor<br>Porch<br>Obscure double glazed window to front, tiled flooring, door to:                                                                                                                                                                                                                                                                                                                                   | F<br>La<br>Ve                     |
|----------------------------------------------------------------------------------------------------------------------------------------------------------------------------------------------------------------------------------------------------------------------------------------------------------------------------------------------------------------------------------------------------------------------------|-----------------------------------|
| Entrance Hall<br>Two radiators, stairs to first floor, open plan to kitchen, door to:                                                                                                                                                                                                                                                                                                                                      | Be                                |
| Lounge 4.66m (15'3") x 3.76m (12'4")<br>Double glazed window to front, radiator, TV point, coving to ceiling,<br>coal effect gas fire set in stone surround, double doors to:                                                                                                                                                                                                                                              | Be<br>Ve<br>ra                    |
| Dining Room 3.75m (12'4") x 2.43m (8')<br>Radiator, two wall light points, coving to ceiling, double doors to sun<br>room, door to:                                                                                                                                                                                                                                                                                        | Be<br>Ve                          |
| Kitchen 6.66m (21'10") x 3.96m (13')<br>Fitted with a matching range of base and eye level units with granite<br>worktops, twin bowl ceramic sink with mixer tap, integrated<br>dishwasher, plumbing for washing machine, space for<br>fridge/frezzer and wine cooler, built-in double oven, built-in hob with<br>extractor hood over, double glazed window to rear, built-in cupboard<br>housing boiler, double doors to: | Be<br>Ve<br>Sh<br>Fit<br>ar<br>po |
| Sun Room<br>Double glazed windows, two radiators, double doors to rear<br>garden.                                                                                                                                                                                                                                                                                                                                          | E:<br>Fr<br>La                    |
| Bedroom 1 4.40m (14'5") x 3.69m (12'1") max<br>Double glazed window to front, fitted bedroom suite with a range of<br>wardrobes, radiator, TV point, wall light point, sliding doors to:                                                                                                                                                                                                                                   | Ga<br>Ele                         |
| En-suite Shower Room<br>Wet room, fitted with three piece suite comprising shower area with<br>fitted shower with body jets, wall mounted wash hand basin with<br>mixer tap, and WC, full height tiling to all walls, extractor fan, obscure<br>double glazed window to side, tiled flooring.                                                                                                                              | Re<br>Go<br>m                     |
| Bathroom<br>Fitted with three piece suite comprising bath with mixer tap,<br>pedestal wash hand basin with mixer tap and WC, full height tiling to<br>all walls, heated towel rail, extractor fan, shaver point, obscure<br>double glazed window to side, tiled flooring.                                                                                                                                                  |                                   |