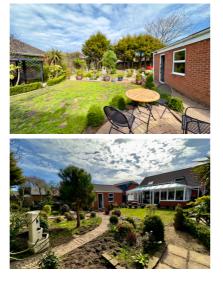

### lear

Good sized landscaped garden with lawned and paved areas, nature planted borders, garden pond.