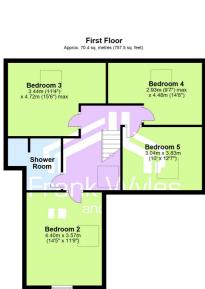

### First Floor

anding 'elux window, radiator, door to:

Bedroom 2 4.40m (14'5") x 3.57m (11'9") Double glazed window to front, velux window, radiator, TV point.

edroom 3 4.72m (15'6") max x 3.44m (11'4") /elux window, fitted bedroom suite with a range of wardrobes, adiator, TV point.

Bedroom 4 4.48m (14'8") x 2.93m (9'7") max 'elux window, radiator, TV point.

Bedroom 5 3.83m (12'7") x 3.04m (10') 'elux window, radiator, TV point.