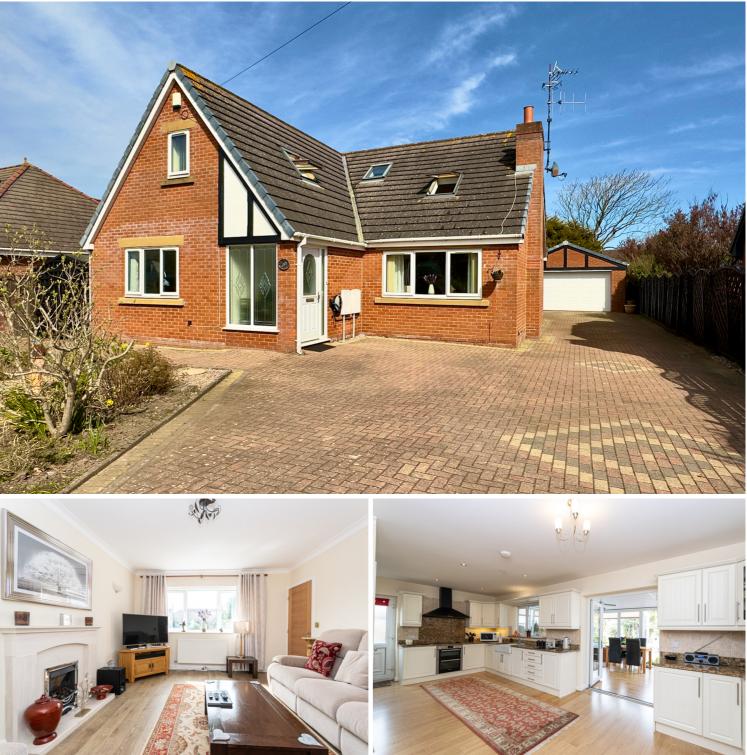

# 

197 Heyhouses Lane, Lytham St Annes, Lancashire, FY8 3RQ

- Deceptively Spacious Detached Family Home
- 2 Receptions & Large Orangery
- Open Plan Dining Kitchen
- 5 Bedrooms, 3 Bathrooms
- Viewing Highly Recommended

## Offers Over £550,000

Not To Be Missed! This deceptively spacious Detached property is in a very popular location, being just a short walk to the shops. Presented to a very high standard in large gardens, the generous accommodation comprises 2 receptions, large open plan kitchen, orangery spanning the rear of the property, 5 bedrooms and three bathrooms. There is a double garage and off street parking for several cars. Early viewing is highly recommended!