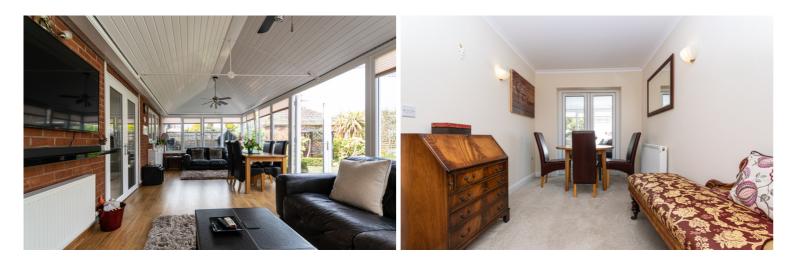

## Offers Over £550,000

Not To Be Missed! This deceptively spacious Detached property is in a very popular location, being just a short walk to the shops. Presented to a very high standard in large gardens, the generous accommodation comprises 2 receptions, large open plan kitchen, orangery spanning the rear of the property, 5 bedrooms and three bathrooms. There is a double garage and off street parking for several cars. Early viewing is highly recommended!

Tenure: Freehold

Council Tax: Band G

| Ground Floor<br>Porch<br>Obscure double glazed window to front, tiled flooring, door to:                                                                                                                                                                                                                                                                                                                                   | F<br>La<br>Ve                     |
|----------------------------------------------------------------------------------------------------------------------------------------------------------------------------------------------------------------------------------------------------------------------------------------------------------------------------------------------------------------------------------------------------------------------------|-----------------------------------|
| Entrance Hall<br>Two radiators, stairs to first floor, open plan to kitchen, door to:                                                                                                                                                                                                                                                                                                                                      | Be                                |
| Lounge 4.66m (15'3") x 3.76m (12'4")<br>Double glazed window to front, radiator, TV point, coving to ceiling,<br>coal effect gas fire set in stone surround, double doors to:                                                                                                                                                                                                                                              | Be<br>Ve<br>ra                    |
| Dining Room 3.75m (12'4") x 2.43m (8')<br>Radiator, two wall light points, coving to ceiling, double doors to sun<br>room, door to:                                                                                                                                                                                                                                                                                        | Be<br>Ve                          |
| Kitchen 6.66m (21'10") x 3.96m (13')<br>Fitted with a matching range of base and eye level units with granite<br>worktops, twin bowl ceramic sink with mixer tap, integrated<br>dishwasher, plumbing for washing machine, space for<br>fridge/frezzer and wine cooler, built-in double oven, built-in hob with<br>extractor hood over, double glazed window to rear, built-in cupboard<br>housing boiler, double doors to: | Be<br>Ve<br>Sh<br>Fit<br>ar<br>po |
| Sun Room<br>Double glazed windows, two radiators, double doors to rear<br>garden.                                                                                                                                                                                                                                                                                                                                          | E:<br>Fr<br>La                    |
| Bedroom 1 4.40m (14'5") x 3.69m (12'1") max<br>Double glazed window to front, fitted bedroom suite with a range of<br>wardrobes, radiator, TV point, wall light point, sliding doors to:                                                                                                                                                                                                                                   | Ga<br>Ele                         |
| En-suite Shower Room<br>Wet room, fitted with three piece suite comprising shower area with<br>fitted shower with body jets, wall mounted wash hand basin with<br>mixer tap, and WC, full height tiling to all walls, extractor fan, obscure<br>double glazed window to side, tiled flooring.                                                                                                                              | Re<br>Go<br>m                     |
| Bathroom<br>Fitted with three piece suite comprising bath with mixer tap,<br>pedestal wash hand basin with mixer tap and WC, full height tiling to<br>all walls, heated towel rail, extractor fan, shaver point, obscure<br>double glazed window to side, tiled flooring.                                                                                                                                                  |                                   |