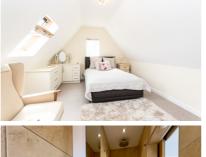

### First Floor

anding 'elux window, radiator, door to:

Bedroom 2 4.40m (14'5") x 3.57m (11'9") Double glazed window to front, velux window, radiator, TV point.

edroom 3 4.72m (15'6") max x 3.44m (11'4") /elux window, fitted bedroom suite with a range of wardrobes, adiator, TV point.

Bedroom 4 4.48m (14'8") x 2.93m (9'7") max 'elux window, radiator, TV point.

Bedroom 5 3.83m (12'7") x 3.04m (10') 'elux window, radiator, TV point.