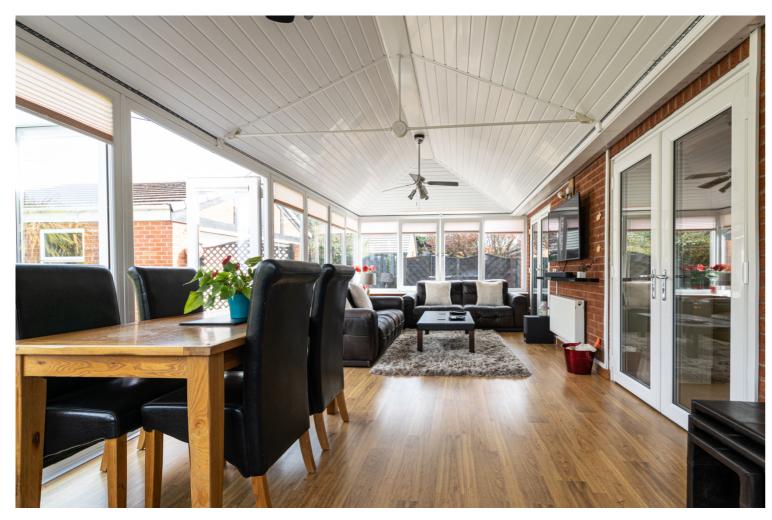

## Offers Over £550,000

Not To Be Missed! This deceptively spacious Detached property is in a very popular location, being just a short walk to the shops. Presented to a very high standard in large gardens, the generous accommodation comprises 2 receptions, large open plan kitchen, orangery spanning the rear of the property, 5 bedrooms and three bathrooms. There is a double garage and off street parking for several cars. Early viewing is highly recommended!

Tenure: Freehold

Council Tax: Band G

| Ground Floor<br>Porch<br>Obscure double glazed window to front, tiled flooring, door to:                                                                                                                                                                                                                                                                                                                                   | F<br>La<br>Ve                     |
|----------------------------------------------------------------------------------------------------------------------------------------------------------------------------------------------------------------------------------------------------------------------------------------------------------------------------------------------------------------------------------------------------------------------------|-----------------------------------|
| Entrance Hall<br>Two radiators, stairs to first floor, open plan to kitchen, door to:                                                                                                                                                                                                                                                                                                                                      | Be                                |
| Lounge 4.66m (15'3") x 3.76m (12'4")<br>Double glazed window to front, radiator, TV point, coving to ceiling,<br>coal effect gas fire set in stone surround, double doors to:                                                                                                                                                                                                                                              | Be<br>Ve<br>ra                    |
| Dining Room 3.75m (12'4") x 2.43m (8')<br>Radiator, two wall light points, coving to ceiling, double doors to sun<br>room, door to:                                                                                                                                                                                                                                                                                        | Be<br>Ve                          |
| Kitchen 6.66m (21'10") x 3.96m (13')<br>Fitted with a matching range of base and eye level units with granite<br>worktops, twin bowl ceramic sink with mixer tap, integrated<br>dishwasher, plumbing for washing machine, space for<br>fridge/frezzer and wine cooler, built-in double oven, built-in hob with<br>extractor hood over, double glazed window to rear, built-in cupboard<br>housing boiler, double doors to: | Be<br>Ve<br>Sh<br>Fit<br>ar<br>po |
| Sun Room<br>Double glazed windows, two radiators, double doors to rear<br>garden.                                                                                                                                                                                                                                                                                                                                          | E:<br>Fr<br>La                    |
| Bedroom 1 4.40m (14'5") x 3.69m (12'1") max<br>Double glazed window to front, fitted bedroom suite with a range of<br>wardrobes, radiator, TV point, wall light point, sliding doors to:                                                                                                                                                                                                                                   | Ga<br>Ele                         |
| En-suite Shower Room<br>Wet room, fitted with three piece suite comprising shower area with<br>fitted shower with body jets, wall mounted wash hand basin with<br>mixer tap, and WC, full height tiling to all walls, extractor fan, obscure<br>double glazed window to side, tiled flooring.                                                                                                                              | Re<br>Go<br>m                     |
| Bathroom<br>Fitted with three piece suite comprising bath with mixer tap,<br>pedestal wash hand basin with mixer tap and WC, full height tiling to<br>all walls, heated towel rail, extractor fan, shaver point, obscure<br>double glazed window to side, tiled flooring.                                                                                                                                                  |                                   |