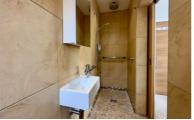

### hower Room

itted with three piece suite comprising tiled shower area with fitted hower, inset wash hand basin with storage under and mixer tap, nd WC, part tiled walls, heated towel rail, extractor fan, shaver oint, tiled flooring, under floor heating.