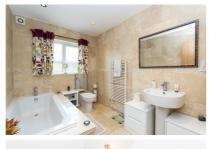

Tenure: Freehold

Council Tax: Band G

| Ground Floor<br>Porch<br>Obscure double glazed window to front, tiled flooring, door to:                                                                                                                                                                                                                                                                                                                                   | F<br>La<br>Ve                     |
|----------------------------------------------------------------------------------------------------------------------------------------------------------------------------------------------------------------------------------------------------------------------------------------------------------------------------------------------------------------------------------------------------------------------------|-----------------------------------|
| Entrance Hall<br>Two radiators, stairs to first floor, open plan to kitchen, door to:                                                                                                                                                                                                                                                                                                                                      | Be                                |
| Lounge 4.66m (15'3") x 3.76m (12'4")<br>Double glazed window to front, radiator, TV point, coving to ceiling,<br>coal effect gas fire set in stone surround, double doors to:                                                                                                                                                                                                                                              | Be<br>Ve<br>ra                    |
| Dining Room 3.75m (12'4") x 2.43m (8')<br>Radiator, two wall light points, coving to ceiling, double doors to sun<br>room, door to:                                                                                                                                                                                                                                                                                        | Be<br>Ve                          |
| Kitchen 6.66m (21'10") x 3.96m (13')<br>Fitted with a matching range of base and eye level units with granite<br>worktops, twin bowl ceramic sink with mixer tap, integrated<br>dishwasher, plumbing for washing machine, space for<br>fridge/frezzer and wine cooler, built-in double oven, built-in hob with<br>extractor hood over, double glazed window to rear, built-in cupboard<br>housing boiler, double doors to: | Be<br>Ve<br>Sh<br>Fit<br>ar<br>po |
| Sun Room<br>Double glazed windows, two radiators, double doors to rear<br>garden.                                                                                                                                                                                                                                                                                                                                          | E:<br>Fr<br>La                    |
| Bedroom 1 4.40m (14'5") x 3.69m (12'1") max<br>Double glazed window to front, fitted bedroom suite with a range of<br>wardrobes, radiator, TV point, wall light point, sliding doors to:                                                                                                                                                                                                                                   | Ga<br>Ele                         |
| En-suite Shower Room<br>Wet room, fitted with three piece suite comprising shower area with<br>fitted shower with body jets, wall mounted wash hand basin with<br>mixer tap, and WC, full height tiling to all walls, extractor fan, obscure<br>double glazed window to side, tiled flooring.                                                                                                                              | Re<br>Go<br>m                     |
| Bathroom<br>Fitted with three piece suite comprising bath with mixer tap,<br>pedestal wash hand basin with mixer tap and WC, full height tiling to<br>all walls, heated towel rail, extractor fan, shaver point, obscure<br>double glazed window to side, tiled flooring.                                                                                                                                                  |                                   |