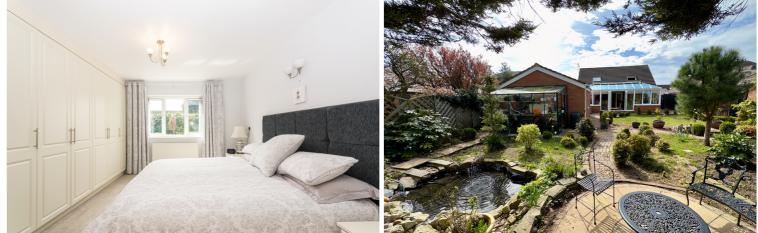

Tenure: Freehold

Council Tax: Band G

| Ground Floor<br>Porch<br>Obscure double glazed window to front, tiled flooring, door to:                                                                                                                                                                                                                                                                                                                                   | F<br>La<br>Ve                     |
|----------------------------------------------------------------------------------------------------------------------------------------------------------------------------------------------------------------------------------------------------------------------------------------------------------------------------------------------------------------------------------------------------------------------------|-----------------------------------|
| Entrance Hall<br>Two radiators, stairs to first floor, open plan to kitchen, door to:                                                                                                                                                                                                                                                                                                                                      | Be                                |
| Lounge 4.66m (15'3") x 3.76m (12'4")<br>Double glazed window to front, radiator, TV point, coving to ceiling,<br>coal effect gas fire set in stone surround, double doors to:                                                                                                                                                                                                                                              | Be<br>Ve<br>ra                    |
| Dining Room 3.75m (12'4") x 2.43m (8')<br>Radiator, two wall light points, coving to ceiling, double doors to sun<br>room, door to:                                                                                                                                                                                                                                                                                        | Be<br>Ve                          |
| Kitchen 6.66m (21'10") x 3.96m (13')<br>Fitted with a matching range of base and eye level units with granite<br>worktops, twin bowl ceramic sink with mixer tap, integrated<br>dishwasher, plumbing for washing machine, space for<br>fridge/frezzer and wine cooler, built-in double oven, built-in hob with<br>extractor hood over, double glazed window to rear, built-in cupboard<br>housing boiler, double doors to: | Be<br>Ve<br>Sh<br>Fit<br>ar<br>po |
| Sun Room<br>Double glazed windows, two radiators, double doors to rear<br>garden.                                                                                                                                                                                                                                                                                                                                          | E:<br>Fr<br>La                    |
| Bedroom 1 4.40m (14'5") x 3.69m (12'1") max<br>Double glazed window to front, fitted bedroom suite with a range of<br>wardrobes, radiator, TV point, wall light point, sliding doors to:                                                                                                                                                                                                                                   | Ga<br>Ele                         |
| En-suite Shower Room<br>Wet room, fitted with three piece suite comprising shower area with<br>fitted shower with body jets, wall mounted wash hand basin with<br>mixer tap, and WC, full height tiling to all walls, extractor fan, obscure<br>double glazed window to side, tiled flooring.                                                                                                                              | Re<br>Go<br>m                     |
| Bathroom<br>Fitted with three piece suite comprising bath with mixer tap,<br>pedestal wash hand basin with mixer tap and WC, full height tiling to<br>all walls, heated towel rail, extractor fan, shaver point, obscure<br>double glazed window to side, tiled flooring.                                                                                                                                                  |                                   |

### First Floor

anding 'elux window, radiator, door to:

Bedroom 2 4.40m (14'5") x 3.57m (11'9") Double glazed window to front, velux window, radiator, TV point.

edroom 3 4.72m (15'6") max x 3.44m (11'4") /elux window, fitted bedroom suite with a range of wardrobes, adiator, TV point.

### lear

Good sized landscaped garden with lawned and paved areas, nature planted borders, garden pond.