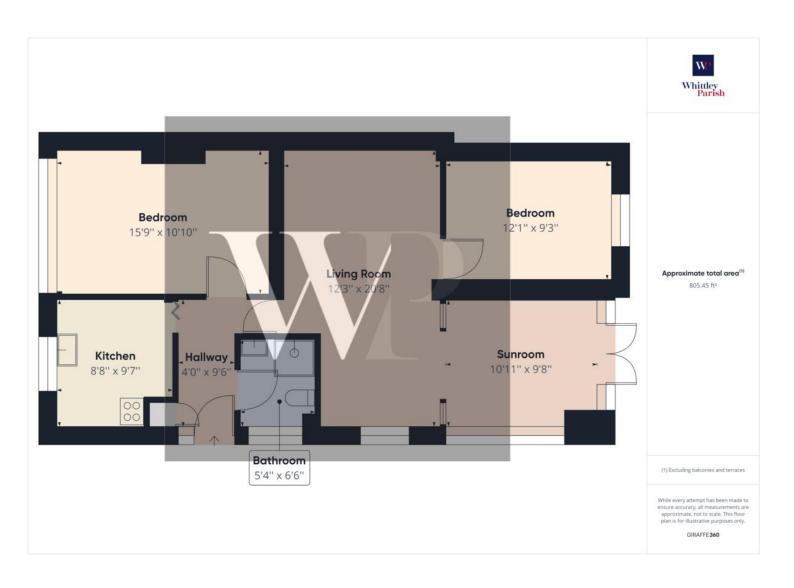

The accommodation is of generous size and comprises of a re-fitted kitchen, spacious lounge/diner, two double bedrooms and a re-fitted shower room. Externally the property has a generous front garden and driveway leading to the side of the property with ample space for off-road parking and further giving access to the garage. The peaceful rear garden has a good degree of privacy and is mainly laid to lawn.

### LOUNGE/DINER

Spacious extended room with ample space for a dining table and chairs with opening into a lounge area.

### BEDROOM ONE

Formerly the sitting thus offering an excellent size double bedroom now.

#### **BEDROOM TWO**

Another good sized double bedroom.

**OUR REF: L01035** 

Beatrix Potter Cottage The Street Long Stratton Norwich NR15 2XJ

www.whittleyparish.com longstratton@whittleyparish.c om 01508 531331