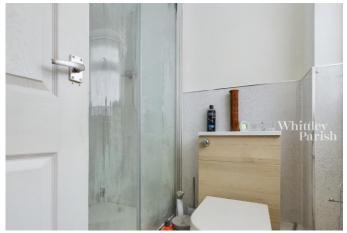

#### **SHOWER ROOM**

Three piece suite comprising quadrant shower, WC with concealed cistern and countertop basin upon vanity unit.