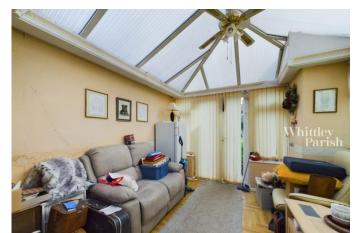

### LOUNGE/DINER

Spacious extended room with ample space for a dining table and chairs with opening into a lounge area.