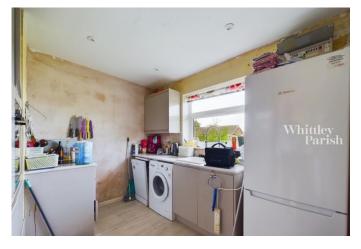

#### **KITCHEN**

Newly fitted gloss wall and base units with built-in single oven, inset sink with pull-out spray mixer tap, plumbing for dishwasher and washing machine, space for fridge/freezer.