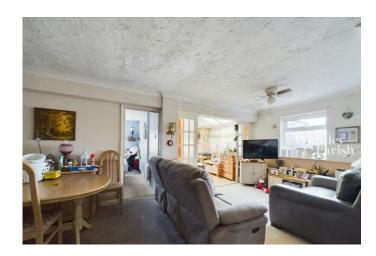

### LOUNGE/DINER

Spacious extended room with ample space for a dining table and chairs with opening into a lounge area.