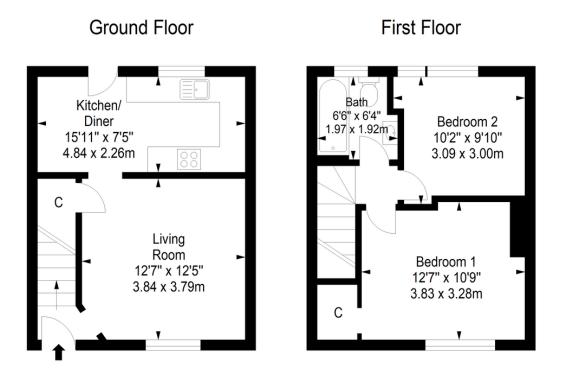

## Approximate gross internal floor area 60.8 sq m/ 654.5 sq ft

Whilst every care has been taken to ensure accuracy, dimensions are approximate and for illustrative purposes only. All rights reserved.

%epcGraph\_c\_1\_334%