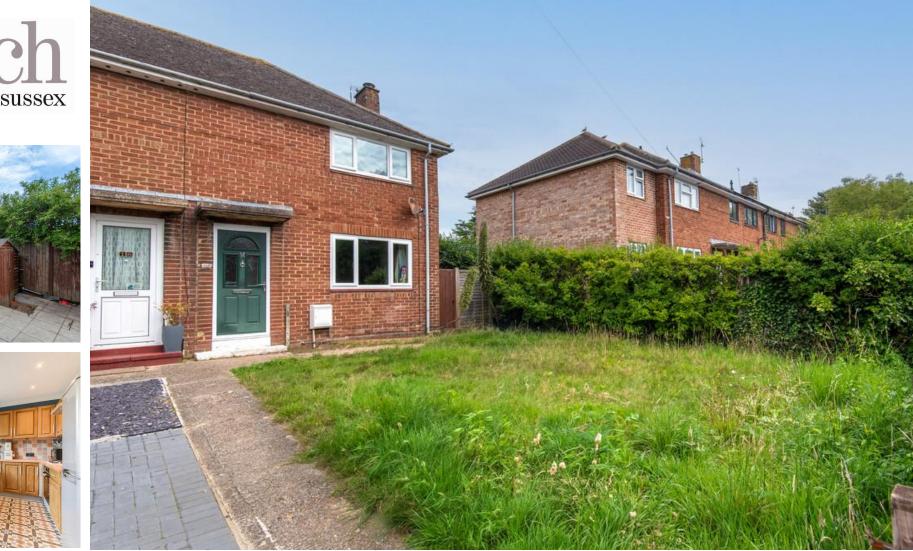

## 14 Mendip Road, Salvington, Worthing, West Sussex, BN13 2LP Offers In Excess Of £275,000

Welch are delighted to offer to the market this home situated in the sort after Lower Salvington area. Close to the rolling hills of the South Downs, this property offers it's own spacious garden, and is close to the local schools, big Tesco, bus routes and parks making it berfect for families. This property boasts a good size living area with a fireplace feature wall, and an open dining/kitchen leading onto he fantastic garden. Upstairs are two great sized bedrooms and a smart and modern bathroom. Viewing is highly recommend.

## Property Description

W Welch are delighted to offer to the market this home situated in the highly sort after Salvington area. Close to the rolling hills of the South Downs, this property offers it's own spacious garden, and is close to the local schools, big Tesco, bus routes and parks making it perfect for families. This property boasts a good size living area with a fireplace feature wall, and an open dining/kitchen leading onto the fantastic garden. Upstairs are two great sized bedrooms and a smart and modern bathroom. Viewing is highly recommend.