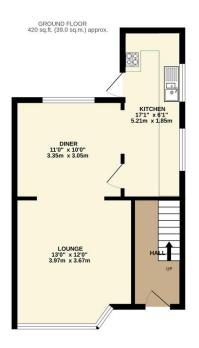

## **Property Summary**

Offered with no upward chain and set on a lovely corner plot this three bedroom end town house is situated in the highly popular location of Aylestone. This perfect family home comprises of main entrance hall, open plan lounge and diner, fitted kitchen, landing to three bedrooms and four piece bathroom suite, wrap around landscaped gardens, detached rear garage and off road parking. Call Phillips George today for a viewing.