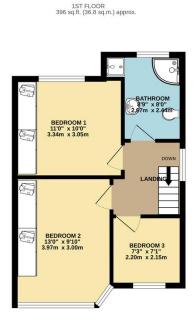

## **Property Summary**

Offered with no upward chain and set on a lovely corner plot this three bedroom end town house is situated in the highly popular location of Aylestone. This perfect family home comprises of main entrance hall, open plan lounge and diner, fitted kitchen, landing to three bedrooms and four piece bathroom suite, wrap around landscaped gardens, detached rear garage and off road parking. Call Phillips George today for a viewing.