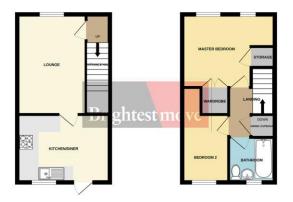

## Brightest move

BARLEY CROSS, WICK ST LAWRENCE, BS22 9TB RENT £1025 PCM

Y M THE

GROUND FLOOR

1ST D 0000

While every attempt has been made to ensure the accuracy of the flooplan-contained lense, measurements of does, valences, sources and any open lenses are appointed and do requestionly in solers to the any every eventions or ensurements. This plane to be floated line poperies only and dhead be used as source to any perspectise porchases. The plane to any approximate the plane sole to accurate the source of the plane perspectise porchases. The plane of the plane sole to accurate the plane is the floates of the plane. Before operating to afficiency on the plane.