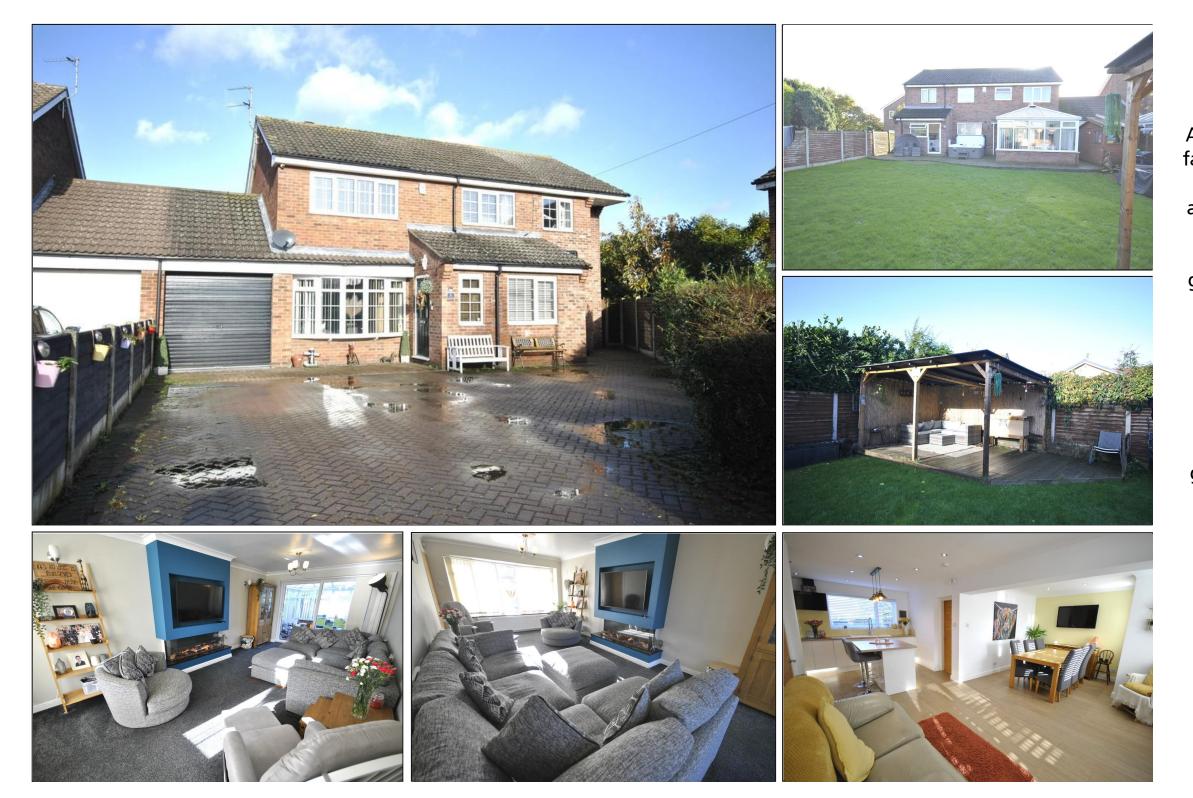

## Auckley 6 The Green

A superb large 5 bedroom link detached family home having a stylish open dining kitchen, with numerous appliances, attractive lounge with sliding doors into the conservatory, ensuite to the main bedroom, lovely private rear gardens, gas heating, upvc double glazing, study area and a good standard of internal decoration. Comprises of: entrance porch, lounge, open dining kitchen, utility, downstairs shower room, conservatory, landing, 5 bedrooms, ensuite and family bathroom, block paved driveway for numerous vehicle, garage converted into office/study area to rear, lawned rear gardens with pergola ideal for seating and entertaining in the warmer months, viewing highly recommended.