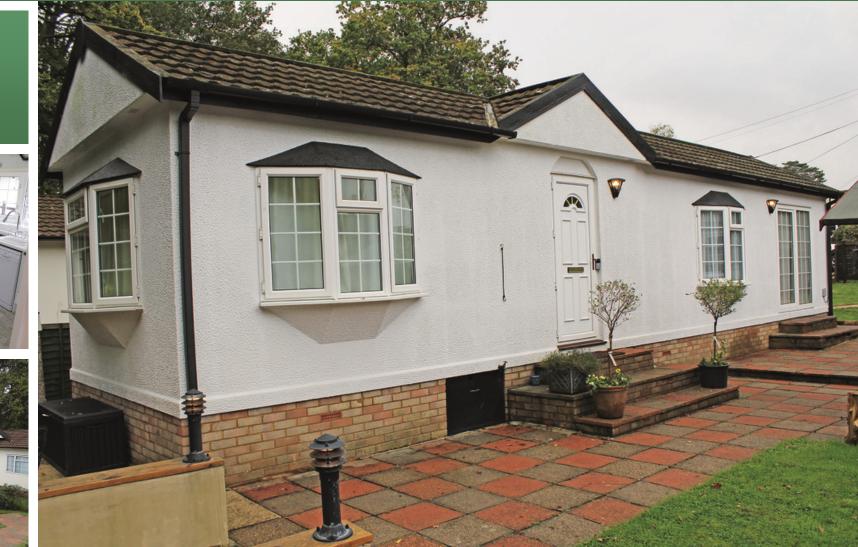

# Asking price £235,000

NO ONWARD CHAIN, Cash buyers only. An immaculate two- bedroom detached over 50's park home situated on a large private plot with parking and outbuildings. Accommodation comprises large entrance, dining area, modern kitchen and bathroom, two bedrooms and large family lounge. Benefits include UPVC double glazing and gas central heating.

#### OUTSIDE

The property is surrounded by gardens on all sides and backs onto a lovely wooded outlook. There are a range of storage sheds, lawn, patio area and parking.