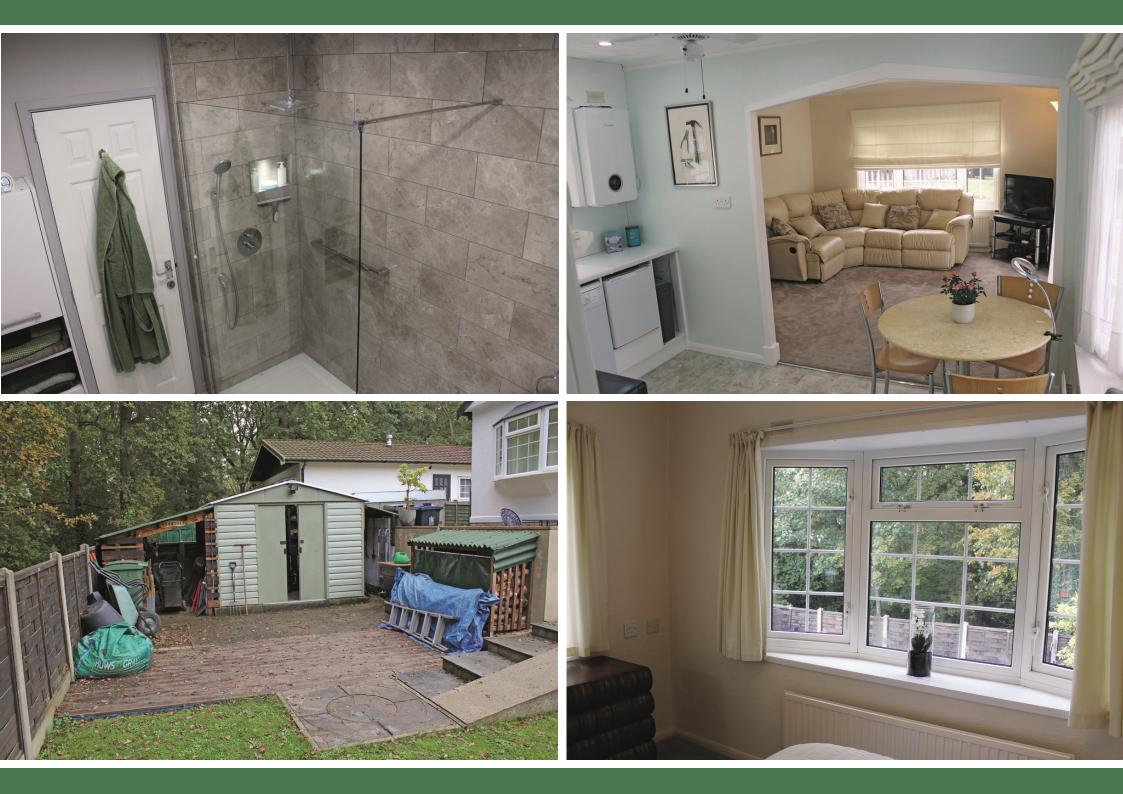

#### PROPERTY DETAILS

Entrance area Lounge area Modern kitchen Modern bathroom Bedroom one Bedroom two

#### OUTSIDE

The property is surrounded by gardens on all sides and backs onto a lovely wooded outlook. There are a range of storage sheds, lawn, patio area and parking.

#### **DETAILS OF SALE**

The property is being sold fully furnished, new carpets, redecorated, log burner, recently installed boiler etc.

For more information please contact the vendors sole agents on 01895 707777 info@andrewsresidential.co.uk