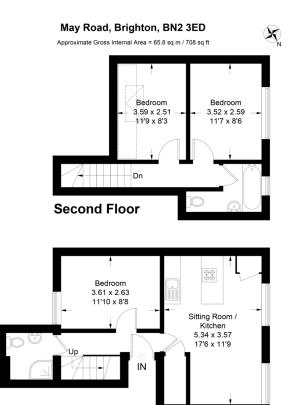

## **First Floor**

Illustration for identification purposes only, measurements are approximate, not to scale. Imageplansurveys @ 2024 This three-bedroom maisonette is a charming and spacious property located in the highly desirable area of Brighton, which is well-known for its vibrant atmosphere and proximity to universities.

ENTRANCE HALL SHOWER ROOM FIRST FLOOR BEDROOM 3 11' 10' x8' 8' (3.61m x2.64m) SITTING ROOM/KITCHEN 17' 6' x 11' 9' (5.33m x3.58m) SECOND FLOOR BATHROOM BEDROOM 1 11' 9' x 8' 3'' (3.58m x 2.51m) BEDROOM 2 11' 7' x 8' 6'' (3.53m x 2.59m) OUTSIDE REAR GARDEN