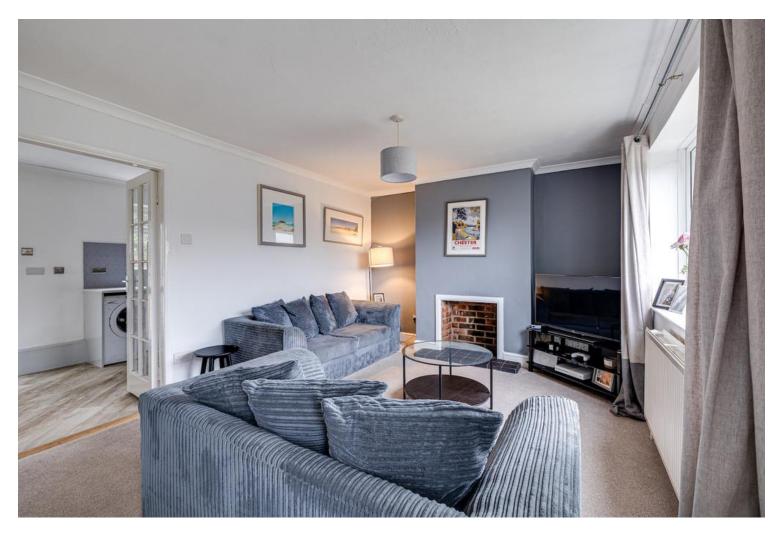

The accommodation comprises; spacious living room with a feature fireplace, 17ft wide dining kitchen with a stylish range of light grey gloss finished units with integrated cooking appliances.

To the first floor there are two good double bedrooms with the front bedroom enjoying an elevated feel with a large recess ideal for hanging space.