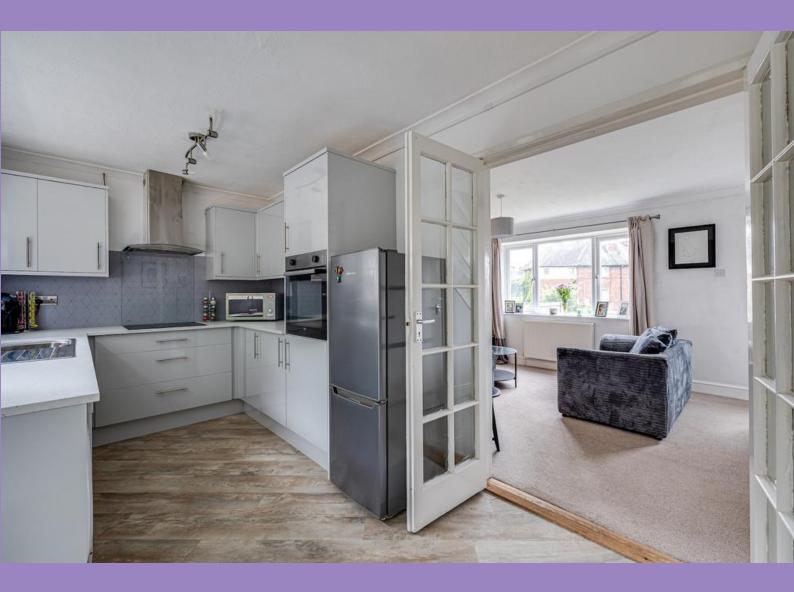

The accommodation comprises; spacious living room with a feature fireplace, 17ft wide dining kitchen with a stylish range of light grey gloss finished units with integrated cooking appliances.

To the first floor there are two good double bedrooms with the front bedroom enjoying an elevated feel with a large recess ideal for hanging space.