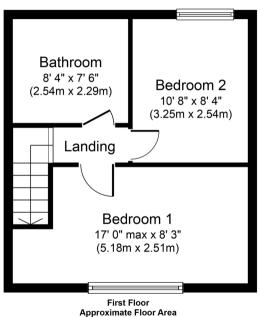

The property has been well improved in recent years with the addition of new kitchen and boiler whilst having a spacious first floor bathroom with both a shower and bath.

There is a pleasant front garden with on road parking opposite with the rear garden being easy to maintain being a pleasant patio/entertaining area.

The accommodation comprises; spacious living room with a feature fireplace, 17ft wide dining kitchen with a stylish range of light grey gloss finished units with integrated cooking appliances.

To the first floor there are two good double bedrooms with the front bedroom enjoying an elevated feel with a large recess ideal for hanging space.

There are UPVC double glazed doors and windows throughout.

- \* Elevated mid terraced home with two double bedrooms
- \* Private, low maintenance rear patio/seating area ideal for a barbeque
- \* Large main bathroom with a fully tiled shower and separate bath
- \* Loft with a pull down ladder
- \* Recently installed gas combination boiler
- \* Great first time home or investment property

Tenure: Freehold

Local Authority: Cheshire West and Chester Council

Council Tax: Band B

Viewings: By appointment only

324 sq. ft. (30.1 sq. m.)

Whilst every attempt has been made to ensure the accuracy of the floor plan contained here, measurements of doors, windows, rooms and any other items are approximate and no responsibility is taken for any error, omission, or mis-statement. The measurements should not be relied upon for valuation, transaction and/or funding purposes This plan is for illustrative purposes only and should be used as such by any prospective purchaser or tenant. The services, systems and appliances shown have not been tested and no guarantee to their operability or efficiency can be given.