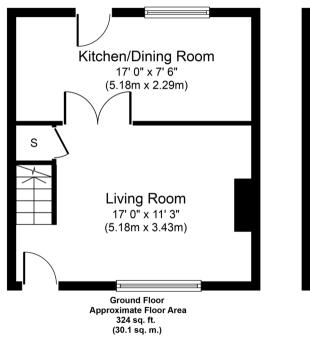

The accommodation comprises; spacious living room with a feature fireplace, 17ft wide dining kitchen with a stylish range of light grey gloss finished units with integrated cooking appliances.

To the first floor there are two good double bedrooms with the front bedroom enjoying an elevated feel with a large recess ideal for hanging space.

There are UPVC double glazed doors and windows throughout.

- \* Elevated mid terraced home with two double bedrooms
- \* Private, low maintenance rear patio/seating area ideal for a barbeque
- \* Large main bathroom with a fully tiled shower and separate bath
- \* Loft with a pull down ladder
- \* Recently installed gas combination boiler
- \* Great first time home or investment property

Tenure: Freehold

Local Authority: Cheshire West and Chester Council

Council Tax: Band B

Viewings: By appointment only

324 sq. ft. (30.1 sq. m.)

Whilst every attempt has been made to ensure the accuracy of the floor plan contained here, measurements of doors, windows, rooms and any other items are approximate and no responsibility is taken for any error, omission, or mis-statement. The measurements should not be relied upon for valuation, transaction and/or funding purposes This plan is for illustrative purposes only and should be used as such by any prospective purchaser or tenant. The services, systems and appliances shown have not been tested and no guarantee to their operability or efficiency can be given.