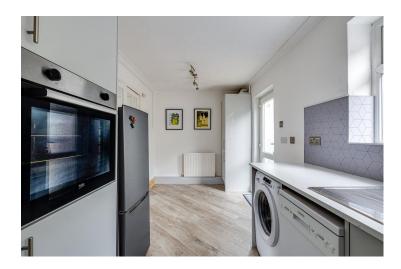

The accommodation comprises; spacious living room with a feature fireplace, 17ft wide dining kitchen with a stylish range of light grey gloss finished units with integrated cooking appliances.

To the first floor there are two good double bedrooms with the front bedroom enjoying an elevated feel with a large recess ideal for hanging space.