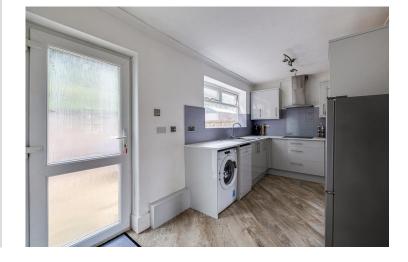

The accommodation comprises; spacious living room with a feature fireplace, 17ft wide dining kitchen with a stylish range of light grey gloss finished units with integrated cooking appliances.

To the first floor there are two good double bedrooms with the front bedroom enjoying an elevated feel with a large recess ideal for hanging space.