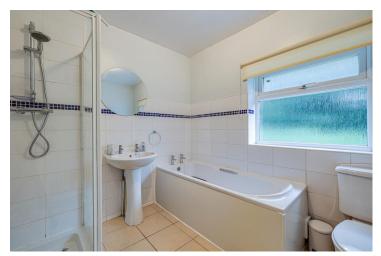

The property has been well improved in recent years with the addition of new kitchen and boiler whilst having a spacious first floor bathroom with both a shower and bath.

There is a pleasant front garden with on road parking opposite with the rear garden being easy to maintain being a pleasant patio/entertaining area.

There are UPVC double glazed doors and windows throughout.

- \* Elevated mid terraced home with two double bedrooms
- \* Private, low maintenance rear patio/seating area ideal for a barbeque
- \* Large main bathroom with a fully tiled shower and separate bath
- \* Loft with a pull down ladder
- \* Recently installed gas combination boiler
- \* Great first time home or investment property