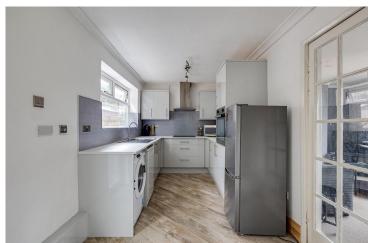

The accommodation comprises; spacious living room with a feature fireplace, 17ft wide dining kitchen with a stylish range of light grey gloss finished units with integrated cooking appliances.

To the first floor there are two good double bedrooms with the front bedroom enjoying an elevated feel with a large recess ideal for hanging space.