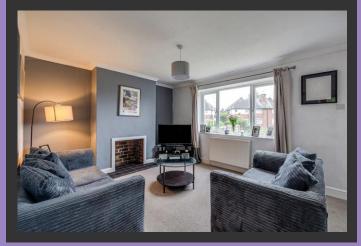

The accommodation comprises; spacious living room with a feature fireplace, 17ft wide dining kitchen with a stylish range of light grey gloss finished units with integrated cooking appliances.

To the first floor there are two good double bedrooms with the front bedroom enjoying an elevated feel with a large recess ideal for hanging space.