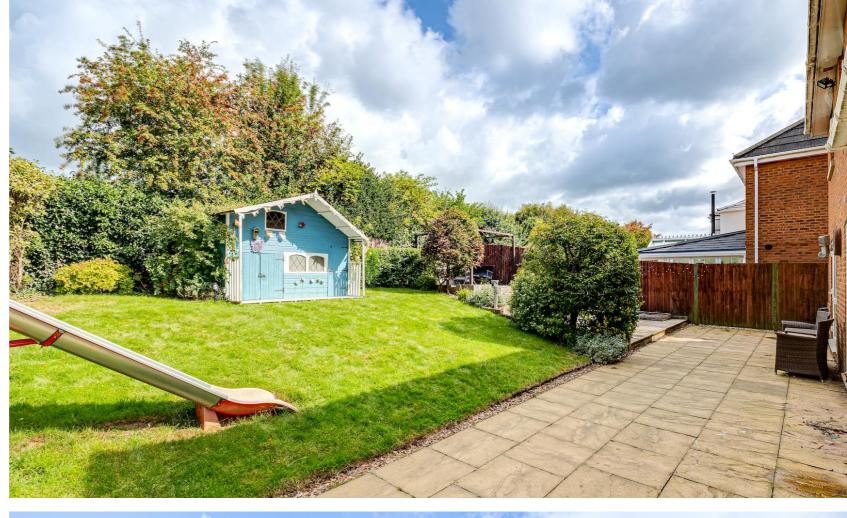

At first floor level there are four double bedrooms and the family bathroom - the master bedroom with fitted wardrobes and an ensuite shower room.

Externally the property has an impressive rear garden with a patio space that runs the width of the garden, a substantial lawn area and a separate decked seating space. With its position at the end of the close, the garden offers privacy and security. The front aspect features an abundance of space for parking leading to the garage.

## Finer points

- \* Located at end of quiet cul-de-sac
- \* Detached family home
- \* Four bedrooms master with en-suite
- \* Impressive rear garden
- $^{\ast}$  Close to local shops, schooling, parks and within close reach to city