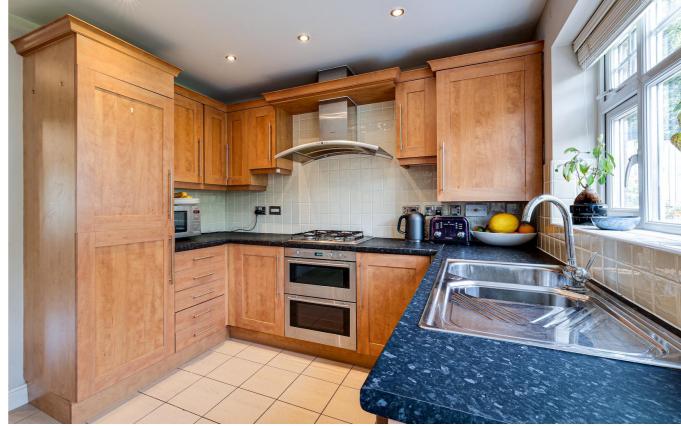

Stepping through the front door to the bright and open hallway you are greeted to the right by the lounge which is of notable size and benefits from a large bay window. Double doors lead through to the impressive kitchen-diner. The space is flooded with light by the French doors that open to the rear garden creating a seamless flow between the indoors and outdoors from the dining area. The kitchen space features integrated appliances and the useful separate utility room means that there is plenty of storage and cupboard space. The ground floor accommodation is also complemented by a useful study/home office and separate W.C.