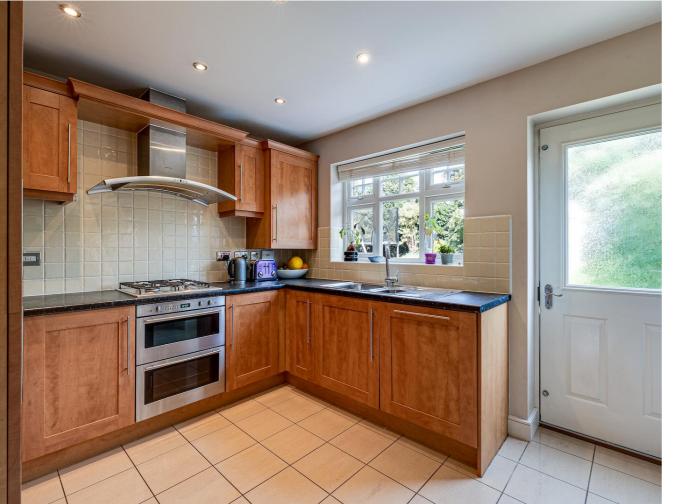

Stepping through the front door to the bright and open hallway you are greeted to the right by the lounge which is of notable size and benefits from a large bay window. Double doors lead through to the impressive kitchen-diner. The space is flooded with light by the French doors that open to the rear garden creating a seamless flow between the indoors and outdoors from the dining area. The kitchen space features integrated appliances and the useful separate utility room means that there is plenty of storage and cupboard space. The ground floor accommodation is also complemented by a useful study/home office and separate W.C.