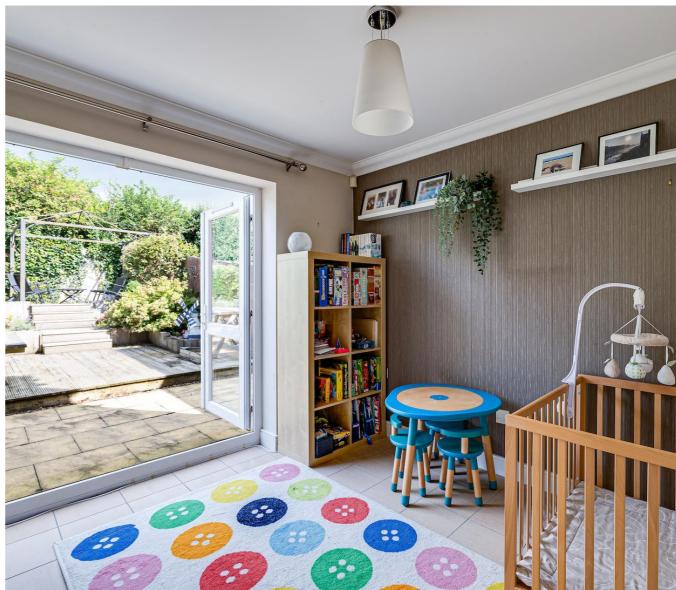

At first floor level there are four double bedrooms and the family bathroom - the master bedroom with fitted wardrobes and an ensuite shower room.

Externally the property has an impressive rear garden with a patio space that runs the width of the garden, a substantial lawn area and a separate decked seating space. With its position at the end of the close, the garden offers privacy and security. The front aspect features an abundance of space for parking leading to the garage.