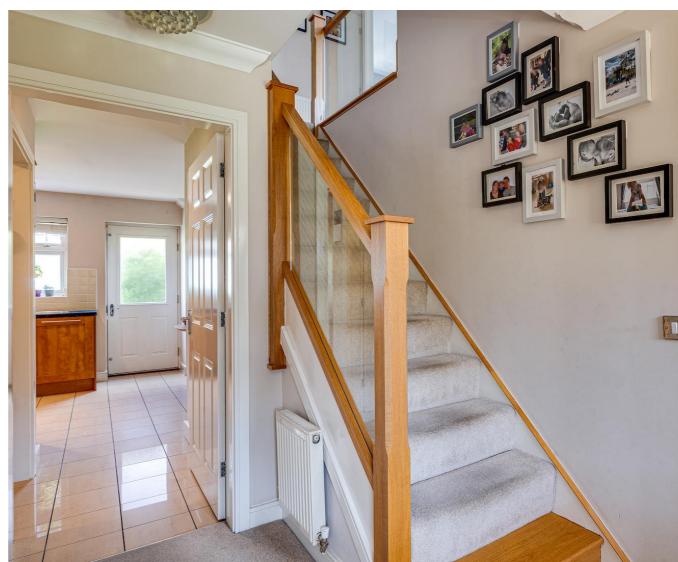

Stepping through the front door to the bright and open hallway you are greeted to the right by the lounge which is of notable size and benefits from a large bay window. Double doors lead through to the impressive kitchen-diner. The space is flooded with light by the French doors that open to the rear garden creating a seamless flow between the indoors and outdoors from the dining area. The kitchen space features integrated appliances and the useful separate utility room means that there is plenty of storage and cupboard space. The ground floor accommodation is also complemented by a useful study/home office and separate W.C.