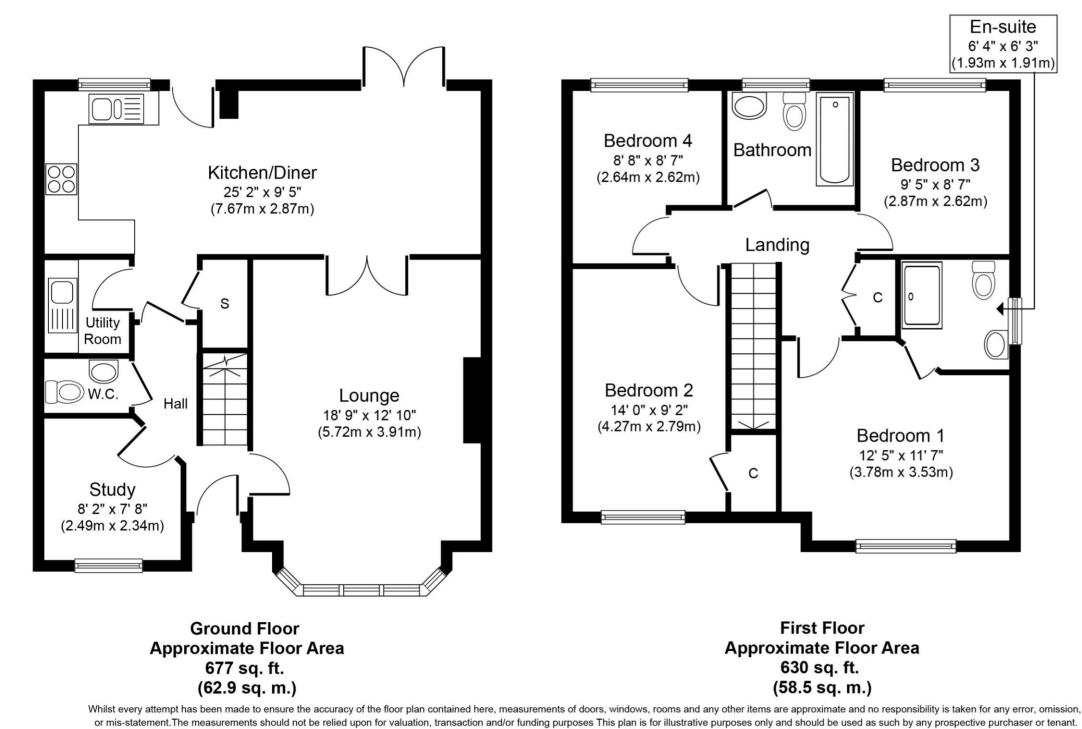

Stepping through the front door to the bright and open hallway you are greeted to the right by the lounge which is of notable size and benefits from a large bay window. Double doors lead through to the impressive kitchen-diner. The space is flooded with light by the French doors that open to the rear garden creating a seamless flow between the indoors and outdoors from the dining area. The kitchen space features integrated appliances and the useful separate utility room means that there is plenty of storage and cupboard space. The ground floor accommodation is also complemented by a useful study/home office and separate W.C.

At first floor level there are four double bedrooms and the family bathroom - the master bedroom with fitted wardrobes and an ensuite shower room.

Externally the property has an impressive rear garden with a patio space that runs the width of the garden, a substantial lawn area and a separate decked seating space. With its position at the end of the close, the garden offers privacy and security. The front aspect features an abundance of space for parking leading to the garage.