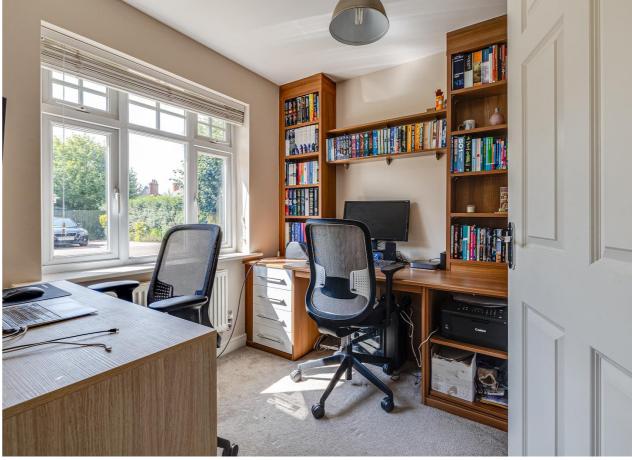

Stepping through the front door to the bright and open hallway you are greeted to the right by the lounge which is of notable size and benefits from a large bay window. Double doors lead through to the impressive kitchen-diner. The space is flooded with light by the French doors that open to the rear garden creating a seamless flow between the indoors and outdoors from the dining area. The kitchen space features integrated appliances and the useful separate utility room means that there is plenty of storage and cupboard space. The ground floor accommodation is also complemented by a useful study/home office and separate W.C.