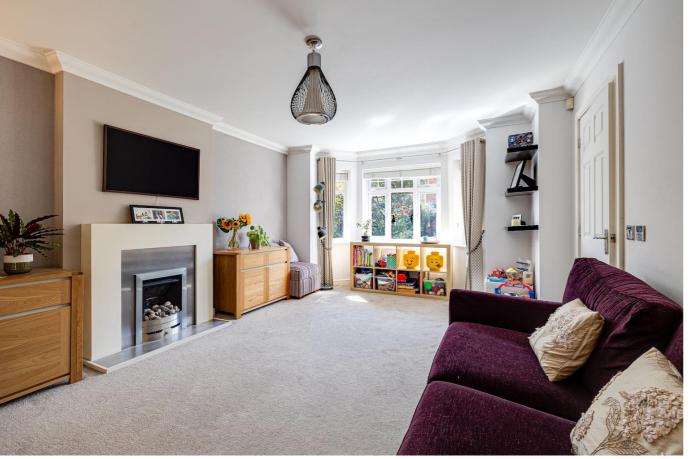

Stepping through the front door to the bright and open hallway you are greeted to the right by the lounge which is of notable size and benefits from a large bay window. Double doors lead through to the impressive kitchen-diner. The space is flooded with light by the French doors that open to the rear garden creating a seamless flow between the indoors and outdoors from the dining area. The kitchen space features integrated appliances and the useful separate utility room means that there is plenty of storage and cupboard space. The ground floor accommodation is also complemented by a useful study/home office and separate W.C.