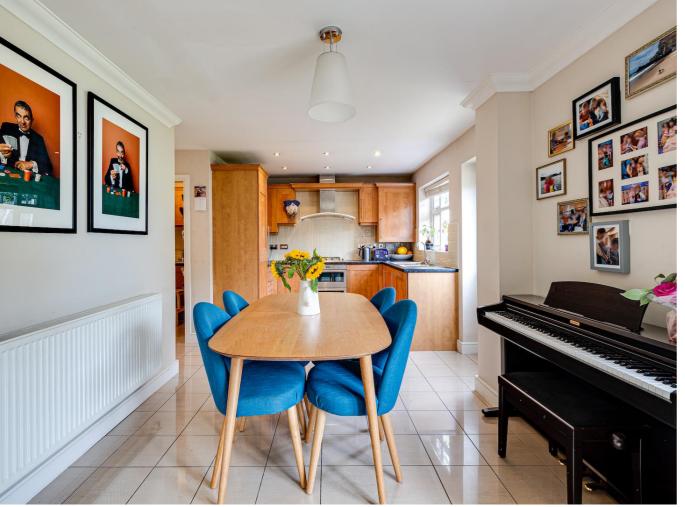

Stepping through the front door to the bright and open hallway you are greeted to the right by the lounge which is of notable size and benefits from a large bay window. Double doors lead through to the impressive kitchen-diner. The space is flooded with light by the French doors that open to the rear garden creating a seamless flow between the indoors and outdoors from the dining area. The kitchen space features integrated appliances and the useful separate utility room means that there is plenty of storage and cupboard space. The ground floor accommodation is also complemented by a useful study/home office and separate W.C.