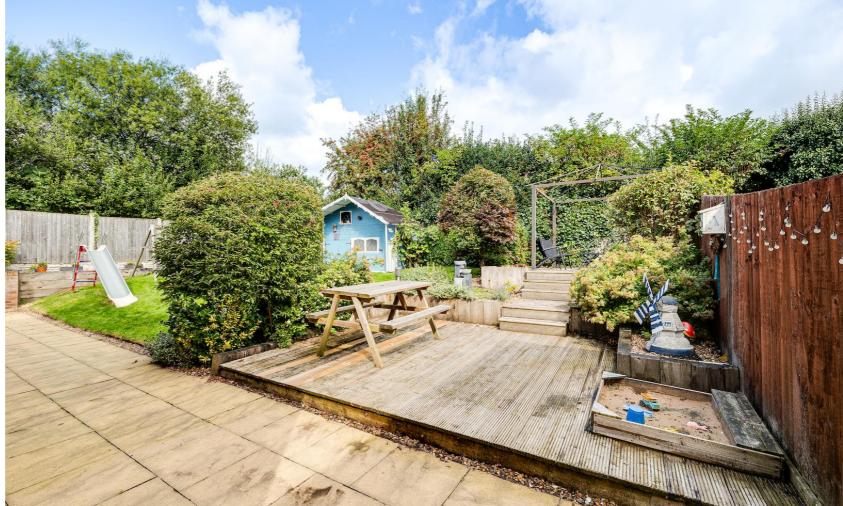

At first floor level there are four double bedrooms and the family bathroom - the master bedroom with fitted wardrobes and an ensuite shower room.

Externally the property has an impressive rear garden with a patio space that runs the width of the garden, a substantial lawn area and a separate decked seating space. With its position at the end of the close, the garden offers privacy and security. The front aspect features an abundance of space for parking leading to the garage.

## Finer points

- \* Located at end of quiet cul-de-sac
- \* Detached family home
- \* Four bedrooms master with en-suite
- \* Impressive rear garden
- $^{\ast}$  Close to local shops, schooling, parks and within close reach to city