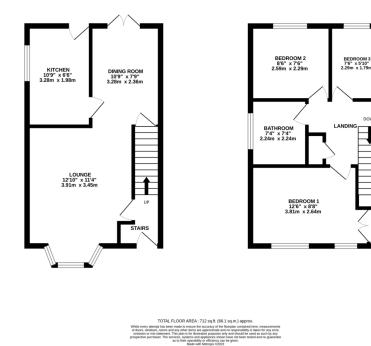

## Phillips George

GROUND FLOOR 361 sq.ft. (33.6 sq.m.) approx. 1ST FLOOR 351 sq.ft. (32.6 sq.m.) approx.

- No Chain
- Semi Detached
- Three Bedrooms
- Off Road Parking
- Rear Garden
- New Kitchen & Bathroom
- Well Presented Throughout
- Quiet Cul-De-Sac