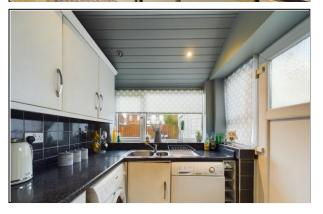

Kitchen is fitted with a range of wall and base units, integrated stainless steel single oven with electric ceramic hob and overhead extractor, room for freestanding appliances, double glazed window to rear elevation and door to side driveway.