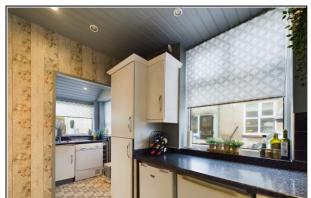

Kitchen is fitted with a range of wall and base units, integrated stainless steel single oven with electric ceramic hob and overhead extractor, room for freestanding appliances, double glazed window to rear elevation and door to side driveway.