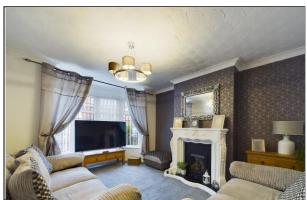

To the ground floor the property briefly comprises of hallway with under stair storage, meter cupboard, stairs to the first floor landing and doors to ground floor rooms. Spacious main lounge with a double glazed bay window to front elevation, television point, fitted carpet. The dining area has room for table and chairs along with French Doors leading to the rear garden.