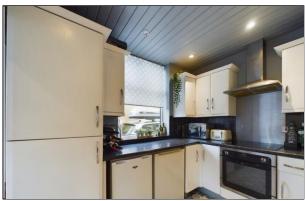

Kitchen is fitted with a range of wall and base units, integrated stainless steel single oven with electric ceramic hob and overhead extractor, room for freestanding appliances, double glazed window to rear elevation and door to side driveway.