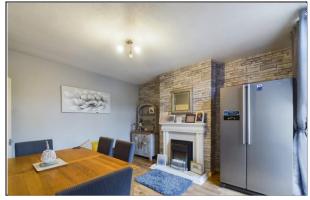

To the ground floor the property briefly comprises of hallway with under stair storage, meter cupboard, stairs to the first floor landing and doors to ground floor rooms. Spacious main lounge with a double glazed bay window to front elevation, television point, fitted carpet. The dining area has room for table and chairs along with French Doors leading to the rear garden.

Kitchen is fitted with a range of wall and base units, integrated stainless steel single oven with electric ceramic hob and overhead extractor, room for freestanding appliances, double glazed window to rear elevation and door to side driveway.