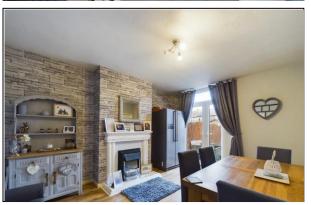

To the ground floor the property briefly comprises of hallway with under stair storage, meter cupboard, stairs to the first floor landing and doors to ground floor rooms. Spacious main lounge with a double glazed bay window to front elevation, television point, fitted carpet. The dining area has room for table and chairs along with French Doors leading to the rear garden.

Kitchen is fitted with a range of wall and base units, integrated stainless steel single oven with electric ceramic hob and overhead extractor, room for freestanding appliances, double glazed window to rear elevation and door to side driveway.