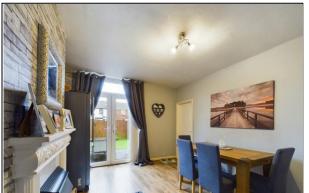

To the ground floor the property briefly comprises of hallway with under stair storage, meter cupboard, stairs to the first floor landing and doors to ground floor rooms. Spacious main lounge with a double glazed bay window to front elevation, television point, fitted carpet. The dining area has room for table and chairs along with French Doors leading to the rear garden.

To the rear there is a low maintenance south facing garden with a fenced enclosure and artificial turf, secure side access to driveway and garage. The front provides off road parking with a wall enclosure and side driveway.