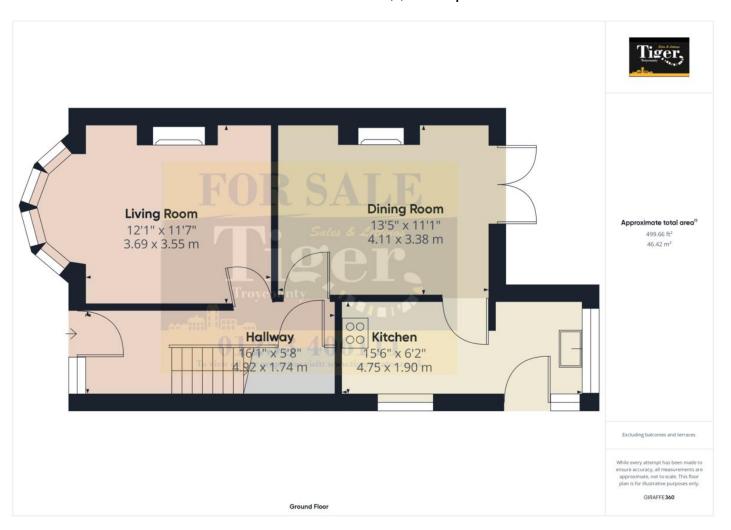

To the ground floor the property briefly comprises of hallway with under stair storage, meter cupboard, stairs to the first floor landing and doors to ground floor rooms. Spacious main lounge with a double glazed bay window to front elevation, television point, fitted carpet. The dining area has room for table and chairs along with French Doors leading to the rear garden.

Kitchen is fitted with a range of wall and base units, integrated stainless steel single oven with electric ceramic hob and overhead extractor, room for freestanding appliances, double glazed window to rear elevation and door to side driveway.

The first floor has two double bedrooms along with a further single bedroom, a three piece bathroom suite with panelled bath and combined overhead shower, glass screen, wash hand basin set in vanity unit and separate WC.

To the rear there is a low maintenance south facing garden with a fenced enclosure and artificial turf, secure side access to driveway and garage. The front provides off road parking with a wall enclosure and side driveway.